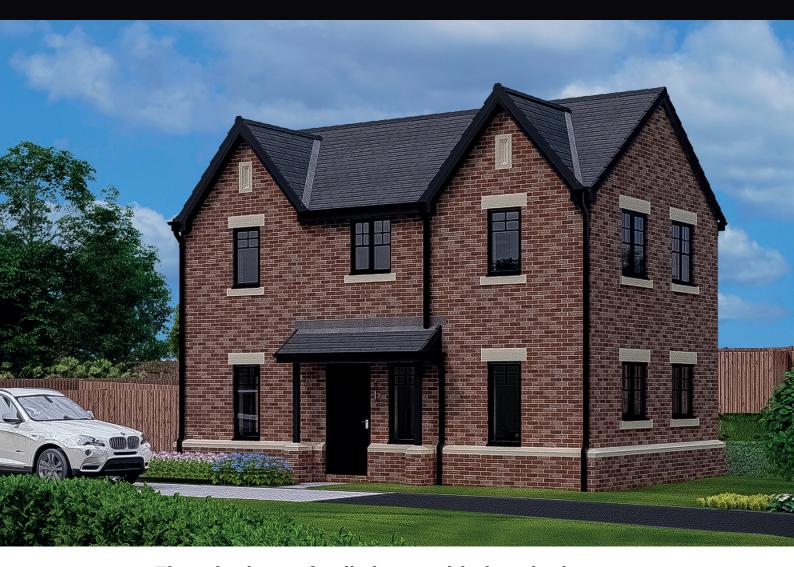

### Three bedroom family home with detached garage

This home features ...

Beautifully designed SieMatic kitchen diner by Stuart Frazer
Integrated BOSCH appliances & breakfast bar
Utility space off the kitchen
Dual aspect family lounge with French doors
Master bedroom with ensuite & two further double bedrooms
Beautifully appointed family bathroom
Worcester Bosch central heating with Hive control system
Detached garage and block paved private parking
Generous turfed & fenced private garden
Photovoltaic (PV) system
Quality fixtures & fittings throughout

## INGLEWHITE ALT

Three bedroom family home with detached garage

The dimensions given are approximate only, Artist impressions are for illustrative purposes only,