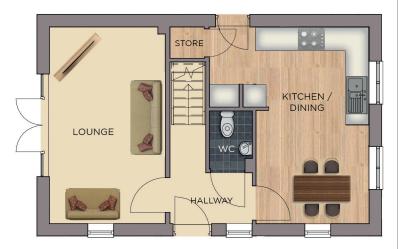

### **GROUND FLOOR**

Kitchen / Dining 5.2m x 3m 17' 0" x 9' 10"

Utility 2.2m x 2.1m (Max) 7' 2" x 6' 10" (Max)

Lounge 5 2m x 3m

8' 6" x 7' 2" (Max)

17' 0" x 9' 10"

Hall 2.6m x 2.2m (Max)

wc 1.5m x 1.1m 4' 11" x 3' 7"

Landing 3.4m x 2.2m (Max) 11' 1" x 7' 2" (Max)

Benefits include...

Beautiful SieMatic kitchen by Stuart Frazer with integrated BOSCH single oven, hob, dish washer, microwave & fridge freezer | Steel chimney extractor hood & glass splashback | French doors leading to fully fenced & turfed garden with patio | Turfing to front | White Vitra sanitaryware with Hansgrohe fittings | Porcelanosa tiling to WC, family bathroom & ensuites | Heated towel rails | Worcester Bosch central heating with Hive control system | USB points | Four panel white internal doors | White painted staircase | White painted decor throughout | Security alarm | Smoke alarm