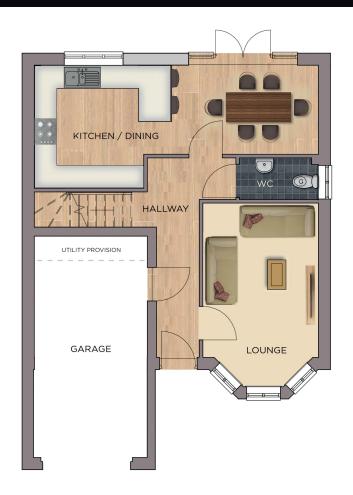

#### **GROUND FLOOR**

Hall

5.4m x 2.4m (Max) 17' 8 x 7' 10 (Max)

wc

1.2m x 2.2m 3' 11 x 7' 2

Kitchen / Dining / Family

7.7m x 3.4m (Max) 25' 3 x 11' 1 (Max)

Lounge 3.2m x 5.0m (Max) 10' 5 x 16' 4 (Max)

Garage

6.1m x 3.1m (Max)

20' 0 x 10' 2 (Max)

15' 1 x 12' 5 (Max)

Bedroom 2 2.6m x 5.2m (Max) 8' 6 x 17' 0 (Max)

FIRST FLOOR

**Ensuite** 1.4m x 3.1m 4' 7 x 10' 2

**Master Bedroom** 