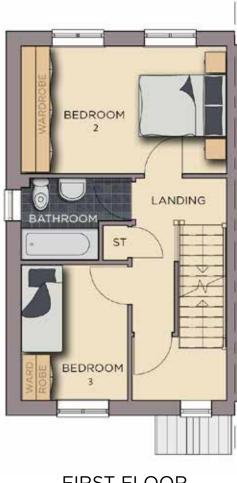

Master Ensuite 3.2m x 1.8 (Max) 10' 5" x 5' 10" (Max) Bedroom 3 2.7m x 2.2m

8'10" x 7'2"

Bedroom 2

**Family Bathroom** 1.8m x 3.1m 5' 10" x 10' 2"

> Landing 2.9m x 2.2m 9' 6" x 7' 2"

Benefits include ...

Beautiful SieMatic kitchen by Stuart Frazer with integrated BOSCH single oven, hob, dish washer & fridge freezer | Steel chimney extractor hood & glass splashback | French doors leading to fully fenced & turfed rear garden with patio | Turfing to front | White Vitra sanitaryware with Hansgrohe fittings | Porcelanosa tiling to WC, family bathroom & ensuites | Heated towel rails | Worcester Bosch central heating with Hive control system USB points | Four panel white internal doors | White painted staircase | White painted decor throughout | Security alarm Smoke alarm | Fibre optic to BT Masterbox | Exterior lighting & tap | Private block paving for two cars | Electric vehicle charging provision | Photovoltaic (PV) system | 10 year warranty... and so much more

### **FIRST FLOOR**

Master Bedroom 4m x 3.2m (Max) 13' 1" x 10' 5" (Max)

3.2m x 3.1m 10' 5" x 10' 2"