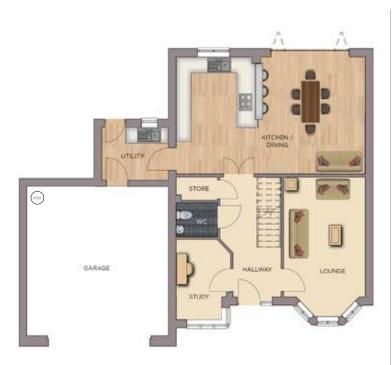

#### **GROUND FLOOR**

Lounge

3.5m x 5.6m (Max)

11' 5" x 18' 4" (Max)

Study

Hall 4.8m x 2.6m (Max) 15' 8" x 8' 6" (Max)

Kitchen / Dining 8.1m x 4.7m 26' 6" x 15' 5"

Utility

2.9m x 2.2m

9' 6" x 7' 2"

3.2m x 2.3m 10' 5" x 7' 6" wc

1.8m x 1.4m 5' 10" x 4' 7'

5' 10" x 3' 3" Garage 6m x 6m

Store

1.8m x 1m

19' 8" x 19' 8"