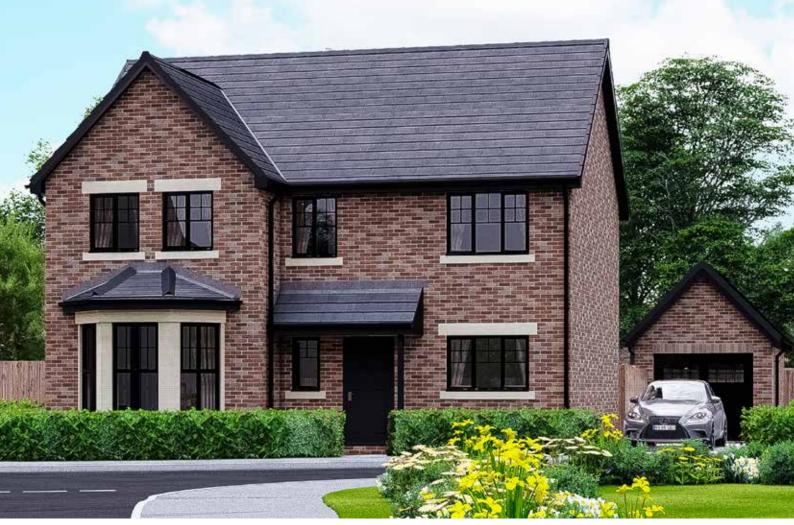

## BROUGHTON

### Four bedroom detached family home with integral garage

This home features ...

Beautifully designed SieMatic kitchen by Stuart Frazer with integrated BOSCH appliances Open plan kitchen / diner with bi-fold doors, utility and WC Four generous double bedrooms, two with ensuites Large family bathroom with separate shower Spacious family lounge Entrance hall with under-stairs store Worcester Bosch central heating with Hive control system Generous turfed and fenced gardens Integral single garage and block paved private driveway Photovoltaic (PV) system Quality fixtures & fittings throughout

### BROUGHTON

Four bedroom detached family home with integral garage