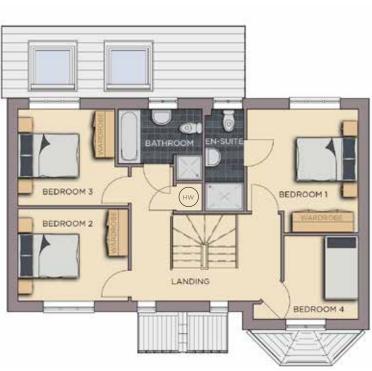

Master Ensuite 3.2m x 1.8 (Max) 10' 5" x 5' 10" (Max) Bedroom 3 2.7m x 2.2m

8'10" x 7'2"

Bedroom 2

**Family Bathroom** 1.8m x 3.1m 5' 10" x 10' 2"

> Landing 2.9m x 2.2m 9' 6" x 7' 2"

Benefits include ...

Beautiful SieMatic kitchen by Stuart Frazer with integrated BOSCH single oven, hob, dish washer & fridge freezer | Steel chimney extractor hood & glass splashback | French doors leading to fully fenced & turfed rear garden with patio | Turfing to front | White Vitra sanitaryware with Hansgrohe fittings | Porcelanosa tiling to WC, family bathroom & ensuites | Heated towel rails | Worcester Bosch central heating with Hive control system USB points | Four panel white internal doors | White painted staircase | White painted decor throughout | Security alarm Smoke alarm | Fibre optic to BT Masterbox | Exterior lighting & tap | Private block paving for two cars | Electric vehicle charging provision | Photovoltaic (PV) system | 10 year warranty... and so much more

### **FIRST FLOOR**

Master Bedroom 4m x 3.2m (Max) 13' 1" x 10' 5" (Max)

3.2m x 3.1m 10' 5" x 10' 2"