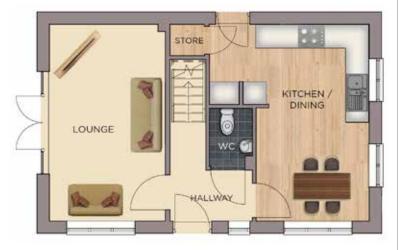

### **GROUND FLOOR**

Hall 5.7m x 2.2m (Max) 18' 8" x 7' 2" (Max)

Kitchen / Dining 3.2m x 5.3m 10' 5" x 17' 4'

Lounge 3.1m x 5.1m 10' 2" x 16' 8"

Store 1.4m x 0.9m 4' 7" x 2' 11"

wc 1.1m x 1.8m 3' 7" x 5' 10"

Master Ensuite 3.2m x 1.8 (Max) 10' 5" x 5' 10" (Max) Bedroom 3 2.7m x 2.2m

8'10" x 7'2"

Bedroom 2

**Family Bathroom** 1.8m x 3.1m 5' 10" x 10' 2"

> Landing 2.9m x 2.2m 9' 6" x 7' 2"

Benefits include ...

Beautiful SieMatic kitchen by Stuart Frazer with integrated BOSCH single oven, hob, dish washer & fridge freezer | Steel chimney extractor hood & glass splashback | French doors leading to fully fenced & turfed rear garden with patio | Turfing to front | White Vitra sanitaryware with Hansgrohe fittings | Porcelanosa tiling to WC, family bathroom & ensuites | Heated towel rails | Worcester Bosch central heating with Hive control system USB points | Four panel white internal doors | White painted staircase | White painted decor throughout | Security alarm Smoke alarm | Fibre optic to BT Masterbox | Exterior lighting & tap | Private block paving for two cars | Electric vehicle charging provision | Photovoltaic (PV) system | 10 year warranty... and so much more

### **FIRST FLOOR**

Master Bedroom 4m x 3.2m (Max) 13' 1" x 10' 5" (Max)

3.2m x 3.1m 10' 5" x 10' 2"