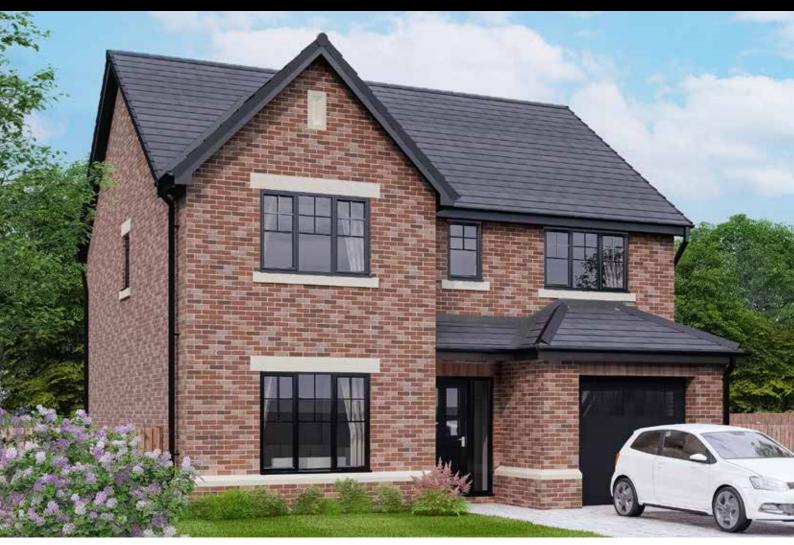

## ELSTON

### Four bedroom detached family home with integral double garage

This home features ...

Beautifully designed SieMatic kitchen by Stuart Frazer with integrated BOSCH appliances Open plan kitchen/dining/entertainment area with bi-fold doors & utility room Four double bedrooms, two with ensuites Large family bathroom Spacious lounge with bay to front Large welcoming hallway with study, cloakroom & store room off Generous turfed and fenced gardens Double integral garage and paved parking area Worcester Bosch central heating with Hive control system Photovoltaic (PV) system Quality fixtures & fittings throughout

#### Four bedroom detached home with integral double garage