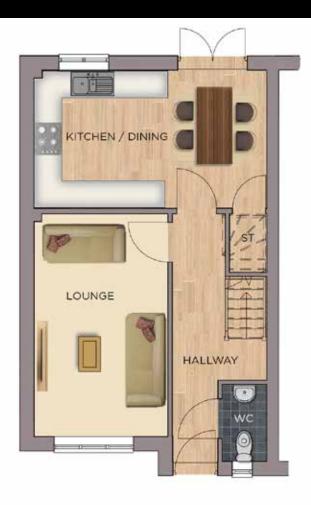

### **GROUND FLOOR**

Hall 5.7m x 2.2m (Max) 18' 8" x 7' 2" (Max)

Kitchen / Dining 3.2m x 5.3m 10' 5" x 17' 4'

Lounge 3.1m x 5.1m 10' 2" x 16' 8"

Store 1.4m x 0.9m 4' 7" x 2' 11"

wc 1.1m x 1.8m 3' 7" x 5' 10"