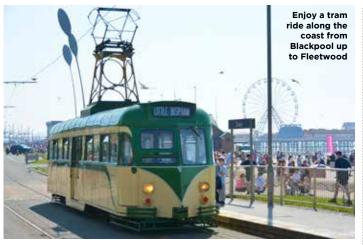

The development is situated north of the vibrant seaside town of Blackpool, famous for its tower, promenade, piers, beaches, zoo and glittering evening entertainment. Pop on a bus or tram, and you will be there in no time!

### PERFECTLY POSITIONED FOR COMMUTING

The development is well-connected to the rest of the region by road, rail and bus. A tram station connects Bispham to Blackpool and other parts of the Fylde Coast.