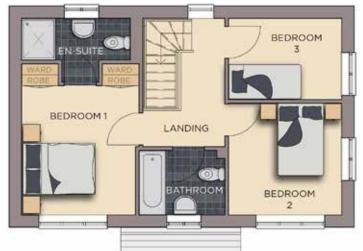

## ELSTON

### Four bedroom detached family home with integral double garage

This home features ...

Beautifully designed SieMatic kitchen by Stuart Frazer with integrated BOSCH appliances Open plan kitchen/dining/entertainment area with bi-fold doors & utility room Four double bedrooms, two with ensuites Large family bathroom Spacious lounge with bay to front Large welcoming hallway with study, cloakroom & store room off Generous turfed and fenced gardens Double integral garage and paved parking area Worcester Bosch central heating with Hive control system Photovoltaic (PV) system Quality fixtures & fittings throughout

Landing 3.9m x 2.1m 12' 9" x 6' 10"

Master Bedroom

5.6 x 3.5 (Max)

18' 4" x 11' 5" (Max)

Master en-suite

2.1m x 2m

6' 10" x 6' 6"

Bedroom 2 4.7m x 3.6m (Max) 15' 5" x 11' 9" (Max)

En-suite 2

2.5m x 1.2m

8' 2" x 3' 11"

Bedroom 3

3.4m x 3.4m

11' 1" x 11' 1"

**FIRST FLOOR** 

Bedroom 4 3.5m x 3.3 (Max) 11' 5" x 10' 9" (Max)

> Bathroom 2.5m x 2.3m 8' 2" x 7' 6"

Store 0.9m x 0.8m 2' 11" x 2' 7'

Benefits include ...

Beautiful SieMatic kitchen by Stuart Frazer with integrated BOSCH single oven, microwave, dish washer & fridge freezer Nikola Tesla Alpha hob with built-in extractor | LED Kitchen unit under-lighting | Breakfast bar | Bifold doors leading to fully fenced & turfed garden with patio | Turfing to front | White Vitra sanitaryware with Hansgrohe fittings | Porcelanosa tiling to WC, family bathroom & ensuites | Worcester Bosch central heating with Hive control system | Heated towel rails | USB points | Oak four panel Shaker doors | White painted staircase with Oak stained handrails & newel caps | White painted decor throughout | Security alarm | Smoke alarm | Fibre optic to BT Masterbox | Exterior lighting & tap | Double integral garage | Multi-car block paved private driveway | Electric vehicle charging provision | Photovoltaic (PV) system | 10 year warranty... and so much more...