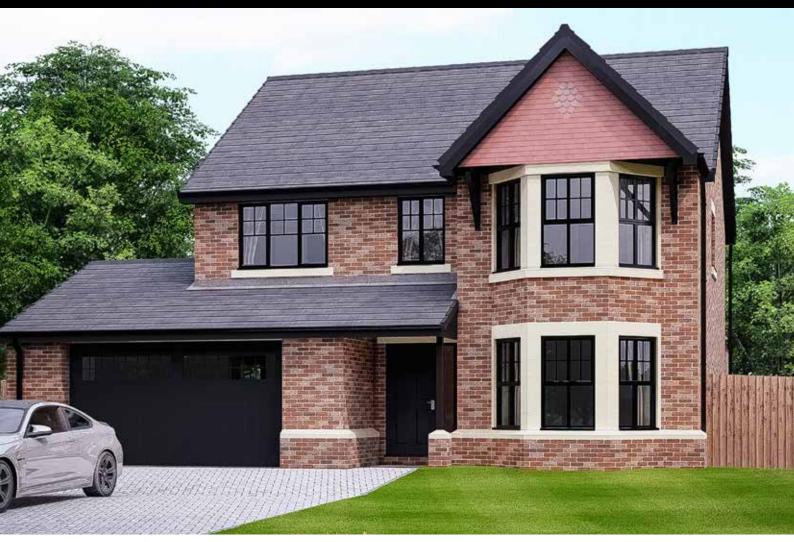

## ELSTON

### Four bedroom detached family home with integral double garage

This home features ...

Beautifully designed SieMatic kitchen by Stuart Frazer with integrated BOSCH appliances Open plan kitchen/dining/entertainment area with bi-fold doors & utility room Four double bedrooms, two with ensuites Large family bathroom Spacious lounge with bay to front Large welcoming hallway with study, cloakroom & store room off Generous turfed and fenced gardens Double integral garage and paved parking area Worcester Bosch central heating with Hive control system Photovoltaic (PV) system Quality fixtures & fittings throughout

Executive Collection

ELSTON

#### Four bedroom detached home with integral double garage