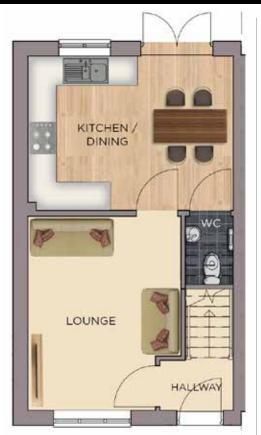

### **GROUND FLOOR**

Hall 5.7m x 2.2m (Max) 18' 8" x 7' 2" (Max)

Kitchen / Dining 3.2m x 5.3m 10' 5" x 17' 4'

Lounge 3.1m x 5.1m 10' 2" x 16' 8"

Store 1.4m x 0.9m 4' 7" x 2' 11"

wc 1.1m x 1.8m 3' 7" x 5' 10"