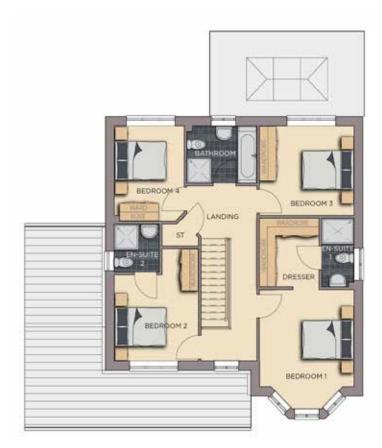

### NEWSHAM

### Four bedroom detached family home with double integral garage

This home features ...

Beautifully designed SieMatic kitchen by Stuart Frazer with integrated BOSCH appliances Open plan kitchen/dining/entertainment area with skylights, bi-fold doors, utility and WC Four generous double bedrooms, two with ensuites Large family bathroom with separate shower Substantial lounge with bay window Entrance hall with double doors to kitchen Worcester Bosch central heating with Hive control system Generous turfed and fenced gardens Integral double garage & extensive block paved driveway Photovoltaic (PV) system Quality fixtures & fittings throughout

### FIRST FLOOR

Master Bedroom 3.6m x 4.2m (Max) 11' 9" x 13' 9" (Max)

Master Dressing

2.2m x 2.4m

7' 2" x 7' 10"

Bedroom 2 3.2m x 4m (Max) 10' 5" x 13' 1" (Max)

Master ensuite 1.2m x 2.4m 3' 11" x 7' 10"

Ensuite 2 1.7m x 1.7m 5' 6" x 5' 6"

Bedroom 3 3.6m x 3.2m 11' 9" x 10' 5"

Bedroom 4 11' 1" x 8' 6" (Max) Family Bathroom 2.6m x 2m 8' 6" x 6' 6'

Landing 6.2m x 2.6m (Max) 20' 4" x 8' 6" (Max)

Store 1.4m x 0.8m (Max) 4' 7" x 2' 7" (Max)

3.4m x 2.6m (Max)