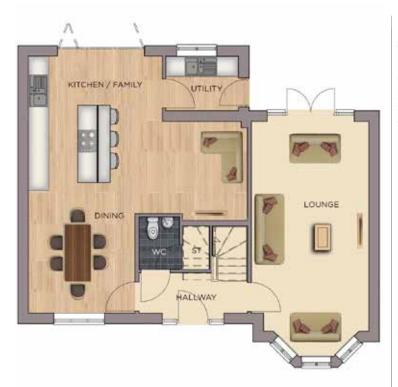

### Three bed mews home with private driveway

This home features ...

Beautifully designed SieMatic kitchen by Stuart Frazer with integrated BOSCH appliances Open plan kitchen / diner with French doors to rear Two double bedrooms and further single Ensuite to Master bedroom Well appointed family bathroom Spacious lounge to front Entrance hall with under-stairs store & WC Worcester Bosch central heating with Hive control system Generous turfed and fenced private rear garden Block paved private driveway for two cars Photovoltaic (PV) system Quality fixtures & fittings throughout

### **GROUND FLOOR**

Hall 5.7m x 2.2m (Max) 18' 8" x 7' 2" (Max)

Kitchen / Dining 3.2m x 5.3m 10' 5" x 17' 4'

Lounge 3.1m x 5.1m 10' 2" x 16' 8"

Store 1.4m x 0.9m 4' 7" x 2' 11"

wc 1.1m x 1.8m 3' 7" x 5' 10"