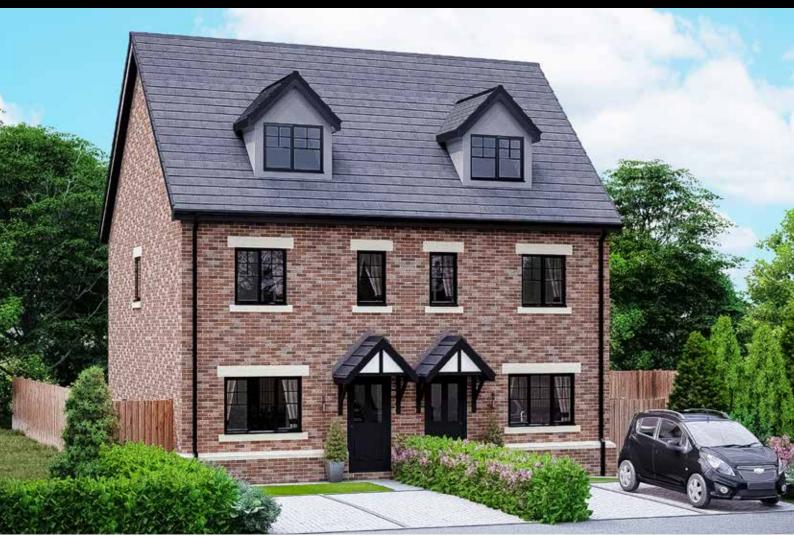

### Three bed mews home with private driveway

This home features ...

Beautifully designed SieMatic kitchen by Stuart Frazer with integrated BOSCH appliances Open plan kitchen / diner with French doors to rear Two double bedrooms and further single Ensuite to Master bedroom Well appointed family bathroom Spacious lounge to front Entrance hall with under-stairs store & WC Worcester Bosch central heating with Hive control system Generous turfed and fenced private rear garden Block paved private driveway for two cars Photovoltaic (PV) system Quality fixtures & fittings throughout

Executive Collection

BARTON Three bed mews home with private driveway