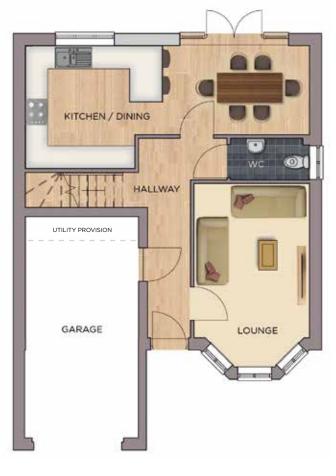

#### **GROUND FLOOR**

Lounge

3.5m x 5.6m (Max)

11' 5" x 18' 4" (Max)

Study

Hall 4.8m x 2.6m (Max) 15' 8" x 8' 6" (Max)

Kitchen / Dining 8.1m x 4.7m 26' 6" x 15' 5"

Utility

2.9m x 2.2m

9' 6" x 7' 2"

3.2m x 2.3m 10' 5" x 7' 6" wc

1.8m x 1.4m 5' 10" x 4' 7'

5' 10" x 3' 3" Garage 6m x 6m

Store

1.8m x 1m

19' 8" x 19' 8"