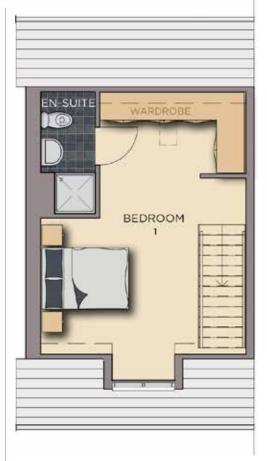

### **FIRST FLOOR**

Master Bedroom 4m x 3.2m (Max) 13' 1" x 10' 5" (Max)

3.2m x 3.1m 10' 5" x 10' 2"

Master Ensuite 3.2m x 1.8 (Max) 10' 5" x 5' 10" (Max) Bedroom 3 2.7m x 2.2m

8'10" x 7'2"

Bedroom 2

**Family Bathroom** 1.8m x 3.1m 5' 10" x 10' 2"

> Landing 2.9m x 2.2m 9' 6" x 7' 2"

Benefits include ...

Beautiful SieMatic kitchen by Stuart Frazer with integrated BOSCH single oven, hob, dish washer & fridge freezer | Steel chimney extractor hood & glass splashback | French doors leading to fully fenced & turfed rear garden with patio | Turfing to front | White Vitra sanitaryware with Hansgrohe fittings | Porcelanosa tiling to WC, family bathroom & ensuites | Heated towel rails | Worcester Bosch central heating with Hive control system USB points | Four panel white internal doors | White painted staircase | White painted decor throughout | Security alarm Smoke alarm | Fibre optic to BT Masterbox | Exterior lighting & tap | Private block paving for two cars | Electric vehicle charging provision | Photovoltaic (PV) system | 10 year warranty... and so much more