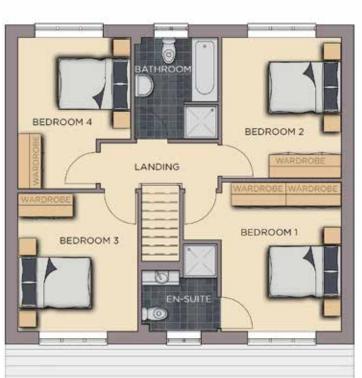

Landing 3.9m x 2.1m 12' 9" x 6' 10"

Master Bedroom

5.6 x 3.5 (Max)

18' 4" x 11' 5" (Max)

Master en-suite

2.1m x 2m

6' 10" x 6' 6"

Bedroom 2 4.7m x 3.6m (Max) 15' 5" x 11' 9" (Max)

En-suite 2

2.5m x 1.2m

8' 2" x 3' 11"

Bedroom 3

3.4m x 3.4m

11' 1" x 11' 1"

**FIRST FLOOR** 

Bedroom 4 3.5m x 3.3 (Max) 11' 5" x 10' 9" (Max)

> Bathroom 2.5m x 2.3m 8' 2" x 7' 6"

Store 0.9m x 0.8m 2' 11" x 2' 7'

Benefits include ...

Beautiful SieMatic kitchen by Stuart Frazer with integrated BOSCH single oven, microwave, dish washer & fridge freezer Nikola Tesla Alpha hob with built-in extractor | LED Kitchen unit under-lighting | Breakfast bar | Bifold doors leading to fully fenced & turfed garden with patio | Turfing to front | White Vitra sanitaryware with Hansgrohe fittings | Porcelanosa tiling to WC, family bathroom & ensuites | Worcester Bosch central heating with Hive control system | Heated towel rails | USB points | Oak four panel Shaker doors | White painted staircase with Oak stained handrails & newel caps | White painted decor throughout | Security alarm | Smoke alarm | Fibre optic to BT Masterbox | Exterior lighting & tap | Double integral garage | Multi-car block paved private driveway | Electric vehicle charging provision | Photovoltaic (PV) system | 10 year warranty... and so much more...