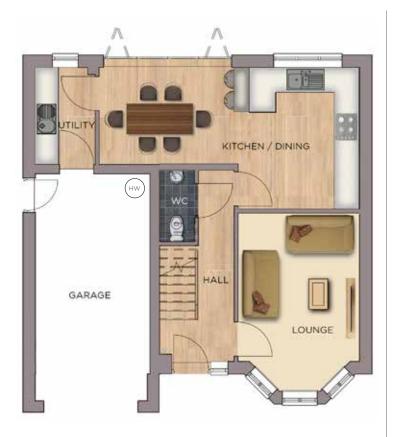

#### **GROUND FLOOR**

Lounge

3.5m x 5.6m (Max)

11' 5" x 18' 4" (Max)

Study

Hall 4.8m x 2.6m (Max) 15' 8" x 8' 6" (Max)

Kitchen / Dining 8.1m x 4.7m 26' 6" x 15' 5"

Utility

2.9m x 2.2m

9' 6" x 7' 2"

3.2m x 2.3m 10' 5" x 7' 6" wc

1.8m x 1.4m 5' 10" x 4' 7'

5' 10" x 3' 3" Garage 6m x 6m

Store

1.8m x 1m

19' 8" x 19' 8"