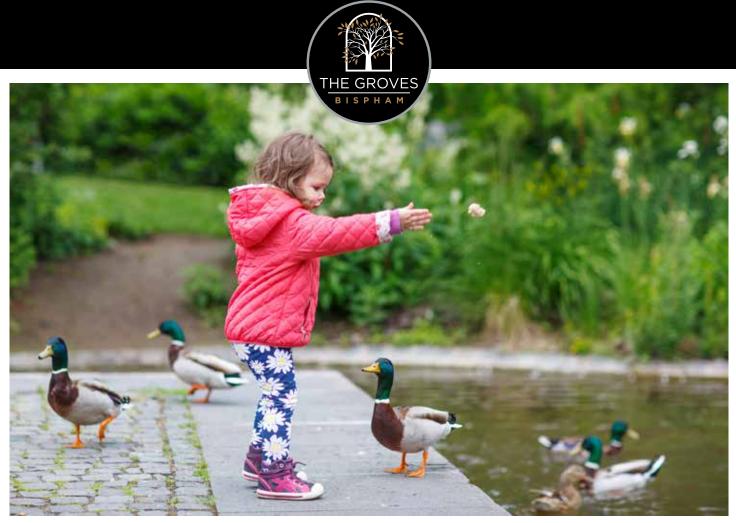

### **NATURE & WILDLIFE**

As well as being close to the sea & coastline, Bispham has five of the 14 Lancashire County Council designated biological heritage sites, including a nearby nature reserve with a lake and wildfowl population. Bispham Rock Gardens, with its woodland walks & Italian pavilion, has views towards Pendle Hill, Beacon Fell & Bowland Fell. Spend your free time exploring the coast, or the wonderful countryside nearby, and surround yourself with nature.

The Groves development itself is beautifully landscaped, with a variety of attractive planting, designed to create a natural ambience and attract wildlife. To the west of the development, close to a popular nature reserve, The Groves has an attractive public green space with native trees, wild flowers and hedgerows for both residents and wildlife to enjoy, and more maintained open green space to the north corner, with native planting providing an attractive focal point to the landscaping.