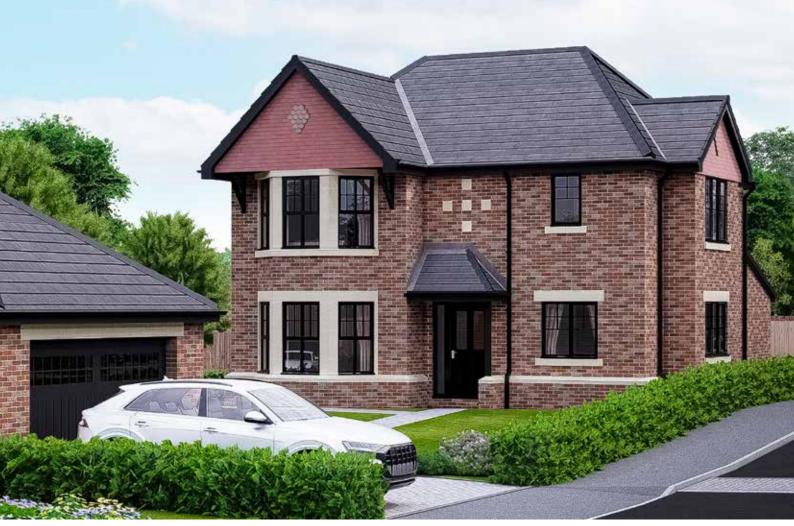

lashback | LED Kitchen unit under-lighting | Bifold doors leading to fully fenced & turfed garden with patio | Turfing to front | White Vitra sanitaryware with Hansgrohe fittings | Porcelanosa tiling to WC, family bathroom & ensuites | Heated towel rails | Worcester Bosch central heating with Hive control system | USB points | Shaker oak four panel internal doors | White painted staircase with oak stained handrail and newel caps | White painted decor throughout | Security alarm | Smoke alarm | Fibre optic to BT Masterbox | Exterior lighting & tap | Integral garage | Multi-car block paved private driveway | Electric vehicle charging provision | Photovoltaic (PV) system | 10 year warranty... and so much more

++ See Create Homes' specification sheet for full details ++







# WHITTINGHAM



### Four bedroom detached luxury home with detached garage

This home features ...

Beautifully designed SieMatic kitchen by Stuart Frazer with integrated BOSCH appliances Open plan kitchen/diner/entertaining space with skylights & bi-fold doors leading onto garden Separate dining room and utility with cloakroom Master bedroom with ensuite and separate dressing room Second bedroom with ensuite, plus two further double bedrooms Large family bathroom with separate shower Family lounge with bay window Worcester Bosch central heating with Hive control system Detached garage and block paved private driveway Generous turfed and fenced private garden Photovoltaic (PV) system Quality fixtures & fittings throughout



Executive Collection WHITTINGHAM

Four bedroom detached luxury home with detach