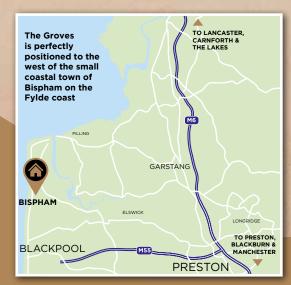

### THE LOCATION

Situated about 18 miles north-west of Preston and just three miles from the centre of Blackpool, Bispham has a long sandy beach and a vibrant centre. It is close to the popular towns of Thornton-Cleveleys & Poulton-Le-Fylde. Bispham is a relatively quiet and peaceful place to live with a strong sense of community, as well as the advantage of good commuter links.

The development is nestled between the coast and the countryside, to the west of the town centre, off Faraday Way, overlooking farmland to the east and green open space to the west. The location is ideally placed for shopping, work and leisure. You really can have the best of ALL worlds in this fantastic location!