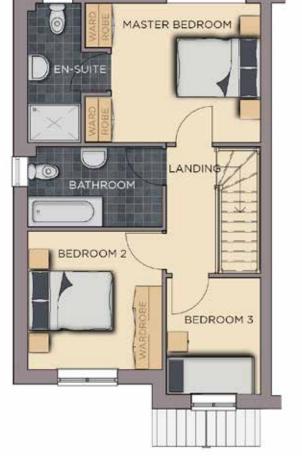

### **FIRST FLOOR**

Master Bedroom 4m x 3.2m (Max) 13' 1" x 10' 5" (Max)

3.2m x 3.1m 10' 5" x 10' 2"

Master Ensuite 3.2m x 1.8 (Max) 10' 5" x 5' 10" (Max) Bedroom 3 2.7m x 2.2m

8'10" x 7'2"

Bedroom 2

**Family Bathroom** 1.8m x 3.1m 5' 10" x 10' 2"

> Landing 2.9m x 2.2m 9' 6" x 7' 2"

Benefits include ...

Beautiful SieMatic kitchen by Stuart Frazer with integrated BOSCH single oven, hob, dish washer & fridge freezer | Steel chimney extractor hood & glass splashback | French doors leading to fully fenced & turfed rear garden with patio | Turfing to front | White Vitra sanitaryware with Hansgrohe fittings | Porcelanosa tiling to WC, family bathroom & ensuites | Heated towel rails | Worcester Bosch central heating with Hive control system USB points | Four panel white internal doors | White painted staircase | White painted decor throughout | Security alarm Smoke alarm | Fibre optic to BT Masterbox | Exterior lighting & tap | Private block paving for two cars | Electric vehicle charging provision | Photovoltaic (PV) system | 10 year warranty... and so much more