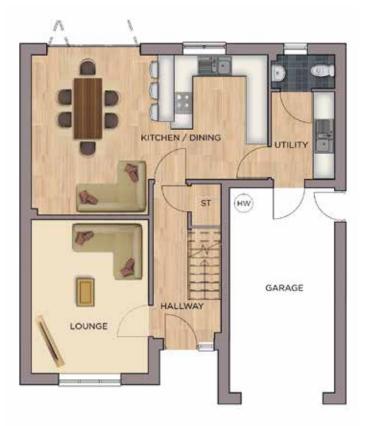

### **GROUND FLOOR**

Hall 5.7m x 2.2m (Max) 18' 8" x 7' 2" (Max)

Kitchen / Dining 3.2m x 5.3m 10' 5" x 17' 4'

Lounge 3.1m x 5.1m 10' 2" x 16' 8"

Store 1.4m x 0.9m 4' 7" x 2' 11"

wc 1.1m x 1.8m 3' 7" x 5' 10"