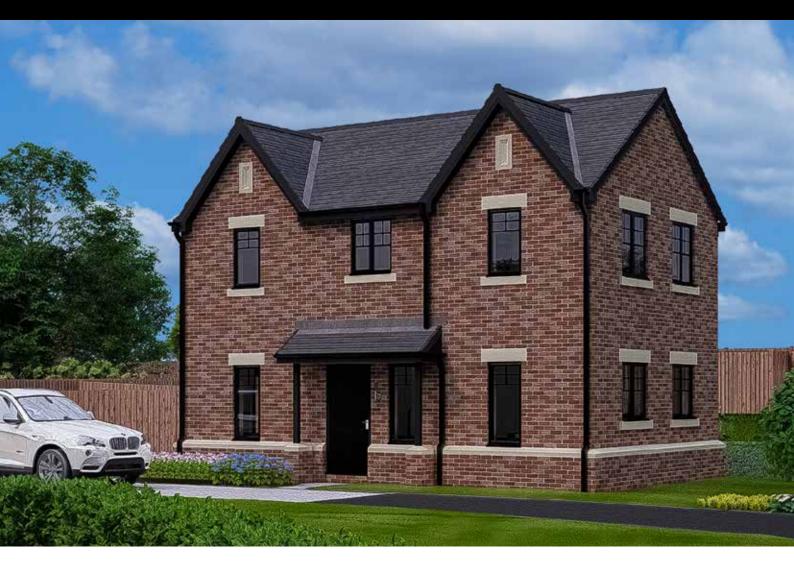

## BROUGHTON

### Four bedroom detached family home with integral garage

This home features ...

Beautifully designed SieMatic kitchen by Stuart Frazer with integrated BOSCH appliances Open plan kitchen / diner with bi-fold doors, utility and WC Four generous double bedrooms, two with ensuites Large family bathroom with separate shower Spacious family lounge Entrance hall with under-stairs store Worcester Bosch central heating with Hive control system Generous turfed and fenced gardens Integral single garage and block paved private driveway Photovoltaic (PV) system Quality fixtures & fittings throughout

Executive Collection

### BROUGHTON

Four bedroom detached family home with integral garage