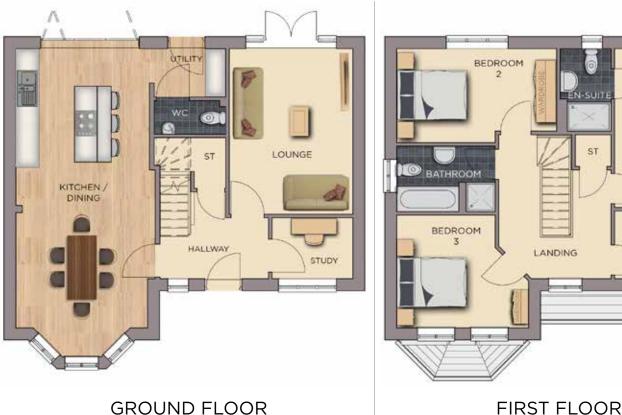

### **GROUND FLOOR**

Hall 5.7m x 2.2m (Max) 18' 8" x 7' 2" (Max)

Kitchen / Dining 3.2m x 5.3m 10' 5" x 17' 4'

Lounge 3.1m x 5.1m 10' 2" x 16' 8"

Store 1.4m x 0.9m 4' 7" x 2' 11"

wc 1.1m x 1.8m 3' 7" x 5' 10"

Master Ensuite 3.2m x 1.8 (Max) 10' 5" x 5' 10" (Max) Bedroom 3 2.7m x 2.2m

8'10" x 7'2"

Bedroom 2

**Family Bathroom** 1.8m x 3.1m 5' 10" x 10' 2"

> Landing 2.9m x 2.2m 9' 6" x 7' 2"

Benefits include ...

Beautiful SieMatic kitchen by Stuart Frazer with integrated BOSCH single oven, hob, dish washer & fridge freezer | Steel chimney extractor hood & glass splashback | French doors leading to fully fenced & turfed rear garden with patio | Turfing to front | White Vitra sanitaryware with Hansgrohe fittings | Porcelanosa tiling to WC, family bathroom & ensuites | Heated towel rails | Worcester Bosch central heating with Hive control system USB points | Four panel white internal doors | White painted staircase | White painted decor throughout | Security alarm Smoke alarm | Fibre optic to BT Masterbox | Exterior lighting & tap | Private block paving for two cars | Electric vehicle charging provision | Photovoltaic (PV) system | 10 year warranty... and so much more

### **FIRST FLOOR**

Master Bedroom 4m x 3.2m (Max) 13' 1" x 10' 5" (Max)

3.2m x 3.1m 10' 5" x 10' 2"