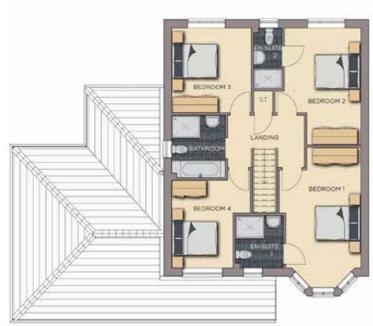

Landing 3.9m x 2.1m 12' 9" x 6' 10"

Master Bedroom

5.6 x 3.5 (Max)

18' 4" x 11' 5" (Max)

Master en-suite

2.1m x 2m

6' 10" x 6' 6"

Bedroom 2 4.7m x 3.6m (Max) 15' 5" x 11' 9" (Max)

En-suite 2

2.5m x 1.2m

8' 2" x 3' 11"

Bedroom 3

3.4m x 3.4m

11' 1" x 11' 1"

**FIRST FLOOR** 

Bedroom 4 3.5m x 3.3 (Max) 11' 5" x 10' 9" (Max)

> Bathroom 2.5m x 2.3m 8' 2" x 7' 6"

Store 0.9m x 0.8m 2' 11" x 2' 7'

Benefits include ...

Beautiful SieMatic kitchen by Stuart Frazer with integrated BOSCH single oven, microwave, dish washer & fridge freezer Nikola Tesla Alpha hob with built-in extractor | LED Kitchen unit under-lighting | Breakfast bar | Bifold doors leading to fully fenced & turfed garden with patio | Turfing to front | White Vitra sanitaryware with Hansgrohe fittings | Porcelanosa tiling to WC, family bathroom & ensuites | Worcester Bosch central heating with Hive control system | Heated towel rails | USB points | Oak four panel Shaker doors | White painted staircase with Oak stained handrails & newel caps | White painted decor throughout | Security alarm | Smoke alarm | Fibre optic to BT Masterbox | Exterior lighting & tap | Double integral garage | Multi-car block paved private driveway | Electric vehicle charging provision | Photovoltaic (PV) system | 10 year warranty... and so much more...