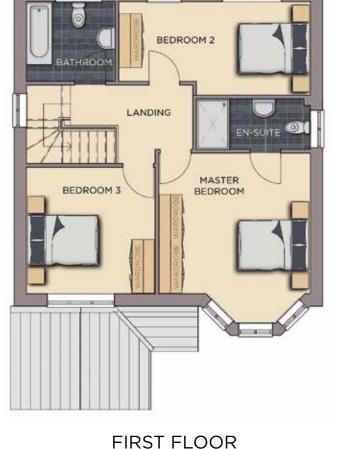

Landing 3.9m x 2.1m 12' 9" x 6' 10"

Master Bedroom

5.6 x 3.5 (Max)

18' 4" x 11' 5" (Max)

Master en-suite

2.1m x 2m

6' 10" x 6' 6"

Bedroom 2 4.7m x 3.6m (Max) 15' 5" x 11' 9" (Max)

En-suite 2

2.5m x 1.2m

8' 2" x 3' 11"

Bedroom 3

3.4m x 3.4m

11' 1" x 11' 1"

**FIRST FLOOR** 

Bedroom 4 3.5m x 3.3 (Max) 11' 5" x 10' 9" (Max)

> Bathroom 2.5m x 2.3m 8' 2" x 7' 6"

Store 0.9m x 0.8m 2' 11" x 2' 7'

Benefits include ...

Beautiful SieMatic kitchen by Stuart Frazer with integrated BOSCH single oven, microwave, dish washer & fridge freezer Nikola Tesla Alpha hob with built-in extractor | LED Kitchen unit under-lighting | Breakfast bar | Bifold doors leading to fully fenced & turfed garden with patio | Turfing to front | White Vitra sanitaryware with Hansgrohe fittings | Porcelanosa tiling to WC, family bathroom & ensuites | Worcester Bosch central heating with Hive control system | Heated towel rails | USB points | Oak four panel Shaker doors | White painted staircase with Oak stained handrails & newel caps | White painted decor throughout | Security alarm | Smoke alarm | Fibre optic to BT Masterbox | Exterior lighting & tap | Double integral garage | Multi-car block paved private driveway | Electric vehicle charging provision | Photovoltaic (PV) system | 10 year warranty... and so much more...