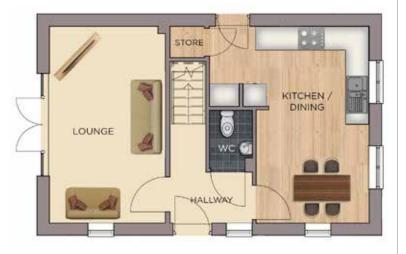

### **GROUND FLOOR**

Hall 5.7m x 2.2m (Max) 18' 8" x 7' 2" (Max)

Kitchen / Dining 3.2m x 5.3m 10' 5" x 17' 4'

Lounge 3.1m x 5.1m 10' 2" x 16' 8"

Store 1.4m x 0.9m 4' 7" x 2' 11"

wc 1.1m x 1.8m 3' 7" x 5' 10"

Master Ensuite 3.2m x 1.8 (Max) 10' 5" x 5' 10" (Max) Bedroom 3 2.7m x 2.2m

8'10" x 7'2"

Bedroom 2

**Family Bathroom** 1.8m x 3.1m 5' 10" x 10' 2"

> Landing 2.9m x 2.2m 9' 6" x 7' 2"

Benefits include ...

Beautiful SieMatic kitchen by Stuart Frazer with integrated BOSCH single oven, hob, dish washer & fridge freezer | Steel chimney extractor hood & glass splashback | French doors leading to fully fenced & turfed rear garden with patio | Turfing to front | White Vitra sanitaryware with Hansgrohe fittings | Porcelanosa tiling to WC, family bathroom & ensuites | Heated towel rails | Worcester Bosch central heating with Hive control system USB points | Four panel white internal doors | White painted staircase | White painted decor throughout | Security alarm Smoke alarm | Fibre optic to BT Masterbox | Exterior lighting & tap | Private block paving for two cars | Electric vehicle charging provision | Photovoltaic (PV) system | 10 year warranty... and so much more

### **FIRST FLOOR**

Master Bedroom 4m x 3.2m (Max) 13' 1" x 10' 5" (Max)

3.2m x 3.1m 10' 5" x 10' 2"