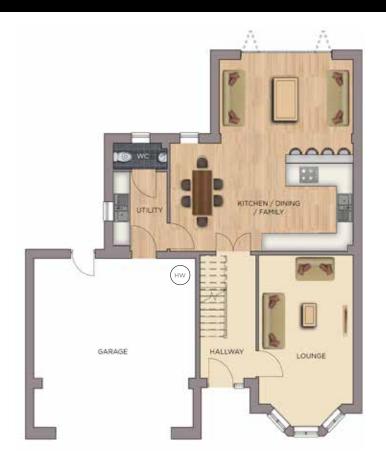

### NEWSHAM

### Four bedroom detached family home with double integral garage

This home features ...

Beautifully designed SieMatic kitchen by Stuart Frazer with integrated BOSCH appliances Open plan kitchen/dining/entertainment area with skylights, bi-fold doors, utility and WC Four generous double bedrooms, two with ensuites Large family bathroom with separate shower Substantial lounge with bay window Entrance hall with double doors to kitchen Worcester Bosch central heating with Hive control system Generous turfed and fenced gardens Integral double garage & extensive block paved driveway Photovoltaic (PV) system Quality fixtures & fittings throughout

Executive Collection

NEWSHAM

Four bedroom detached home with double integral garage

### **GROUND FLOOR**

Kitchen / Dining / Family 6.8m x 6.8m (Max) 22' 3" x 22' 3" (Max)

> Utility 2m x 2.8m 6' 6" x 9' 2"

Lounge 3.6m x 6m (Max) 11' 9" x 19' 8" (Max)

> wc 2m x 0.9m 6' 6" x 2' 11'

Hall 2.1m x 4.4m 6' 10" x 14' 5"

Garage  $6m \times 6m (Max)$ 19' 8" x 19' 8"