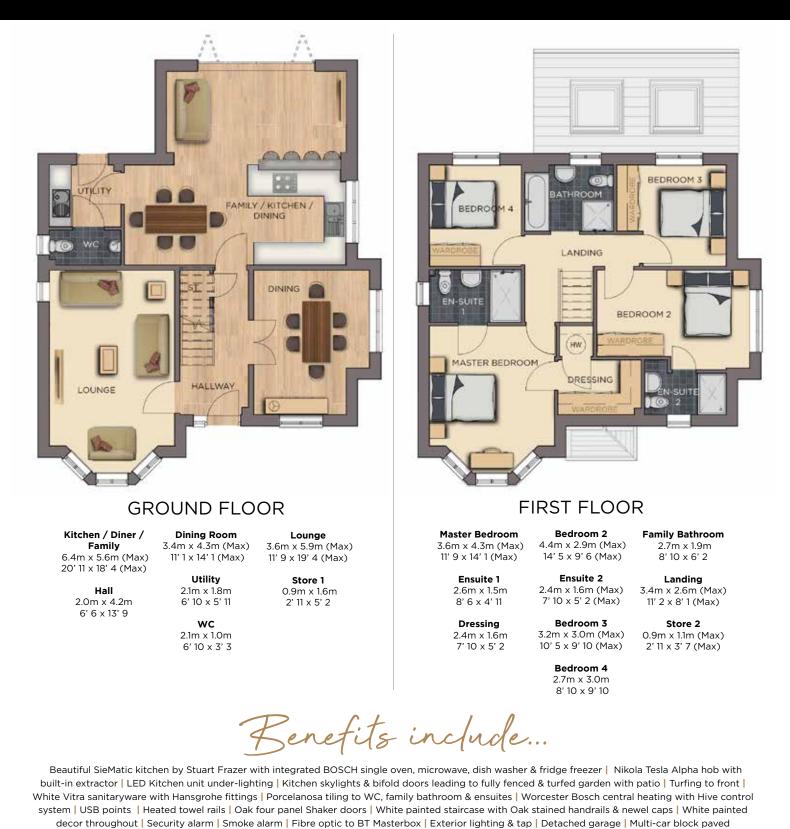

### Four bedroom detached family home with integral garage

This home features ...

Beautifully designed SieMatic kitchen by Stuart Frazer with integrated BOSCH appliances Open plan kitchen / diner with bi-fold doors, utility and WC Four generous double bedrooms, two with ensuites Large family bathroom with separate shower Spacious family lounge Entrance hall with under-stairs store Worcester Bosch central heating with Hive control system Generous turfed and fenced gardens Integral single garage and block paved private driveway Photovoltaic (PV) system Quality fixtures & fittings throughout

### **GROUND FLOOR**

Kitchen / Dining / Family 6.9m x 4.7m (Max) 22' 7 x 15' 5 (Max)

> Utility 2.6m x 1.9m 8'6 x 6'2

wc 1.9m x 1.0m 6' 2 x 3' 3 Hall

4.5m x 2m 14' 9 x 6' 6

Store 1 1.2m x 0.9m 3' 11 x 2' 11

Lounge 4.5m x 3.4m 14' 9 x 11' 1

3.1m x 6.1m 10' 2 x 20' 0

Garage

BEDROOM 4 BEDROOM 3 LANDING ST BEDROOM 2 MASTER BEDROOM EN-SUITE 2

### **FIRST FLOOR**

Family Bathroom 2.8m x 2.1m 9' 2 x 6' 10

Bedroom 2 4.5m x 3.2m 14' 9 x 10' 5

Master Bedroom Ensuite 2 3.4m x 4.1m (Max)

Ensuite 1 2.4m x 1.2m 7' 10 x 3' 11

11' 1 x 13' 5 (Max)

2.2m x 1.8m (Max) 7' 2 x 5' 10 (Max)

Bedroom 3 3.8m x 3.4m 12' 5 x 11' 1

Bedroom 4 3.7m x 3.2m (Max) 12' 1 x 10' 5 (Max)

Landing 3.4m x 2.3m (Max) 11' 1 x 7' 6 (Max)

> Store 2 1.2m x 0.9m 3' 11 x 2' 11

Renefits include ...

Beautiful SieMatic kitchen by Stuart Frazer with integrated BOSCH single oven, microwave, dish washer & fridge freezer Nikola Tesla Alpha hob with built-in extractor | LED Kitchen unit under-lighting | Breakfast bar | Bifold doors leading to fully fenced & turfed garden with patio | Turfing to front | White Vitra sanitaryware with Hansgrohe fittings | Porcelanosa tiling to WC, family bathroom & ensuites | Worcester Bosch central heating with Hive control system | Heated towel rails | USB points | Oak four panel Shaker doors | White painted staircase with Oak stained handrails & newel caps | White painted decor throughout | Security alarm | Smoke alarm | Fibre optic to BT Masterbox | Exterior lighting & tap | Integral garage | Multi-car block paved private driveway | Electric vehicle charging provision | Photovoltaic (PV) system | 10 year warranty... and so much more...