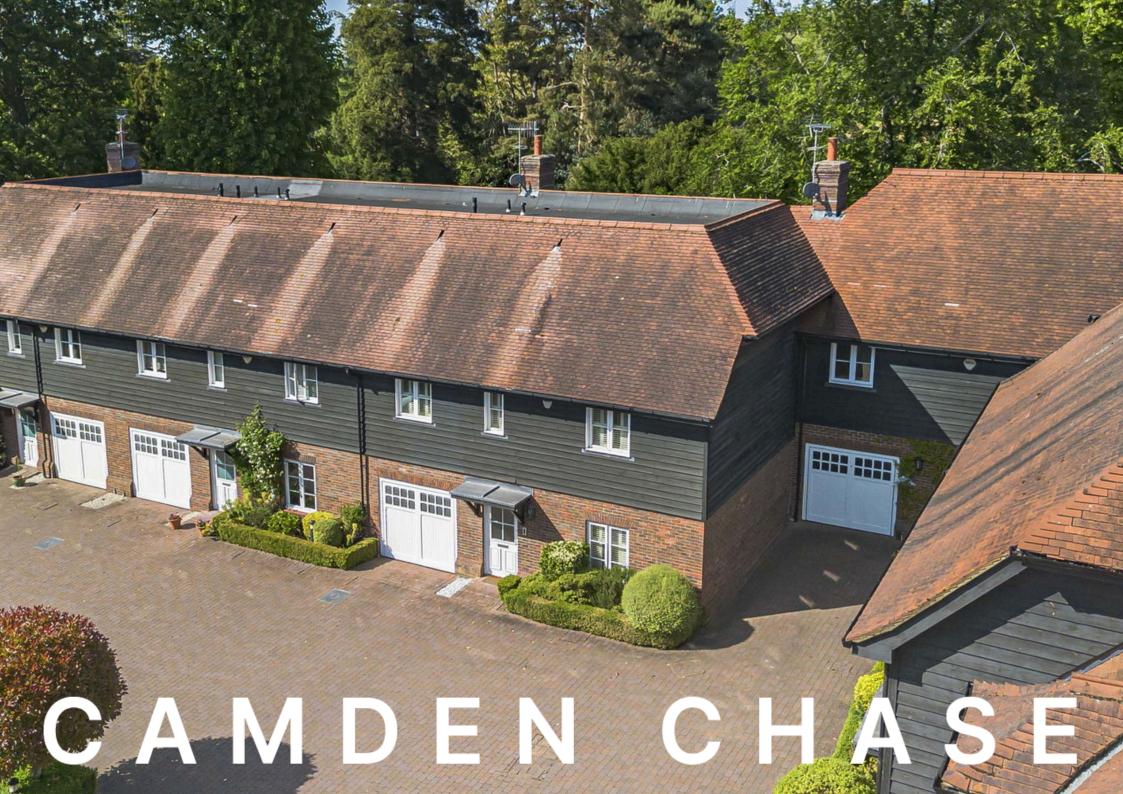

## Middle Down, Aldenham, WD25 8BW Offers Over £1,250,000

🍋 4 🎦 3 🚍 2

Kept in pristine condition throughout, this 2,326sqft linked semi detached home has four double bedrooms, three bathrooms, a kitchen breakfast room and an integral garage. Located in the exclusive award-winning development of Wall Hall, Aldenham, residents are surrounded by 55 acres of glorious countryside and further benefit from private access to a gymnasium, tennis court, children's play area, football pitch and Italian walled garden. Wall Hall truly provides a unique lifestyle of its own.