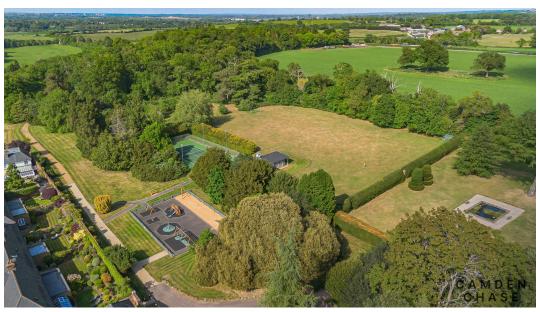

## Middle Down, Aldenham, WD25 8BW Offers Over £1,250,000

🍋 4 🎦 3 🚍 2

Kept in pristine condition throughout, this 2,326sqft linked semi detached home has four double bedrooms, three bathrooms, a kitchen breakfast room and an integral garage. Located in the exclusive award-winning development of Wall Hall, Aldenham, residents are surrounded by 55 acres of glorious countryside and further benefit from private access to a gymnasium, tennis court, children's play area, football pitch and Italian walled garden. Wall Hall truly provides a unique lifestyle of its own.

The private, low maintenance garden has irrigation and the back gate opens directly into the communal gardens. You are short walk from the Italian walled garden, children's playground, tennis court and gym.

Council Tax Band: G

- 3 Bathrooms
- Garage and allocated parking 
  Aldenham Golf & Country Club
- Glorious countryside walks
  on your doorstep
- Award winning Octagon development
- Level access, wide hallway and landing, suitable for wheelchair users
- Secure barrier entry with automatic number plate recognition
- Approx. £1,800 per annum estate charge
- Private residents tennis court, gym, football pitch, Italian walled garden, child's play area and function hall