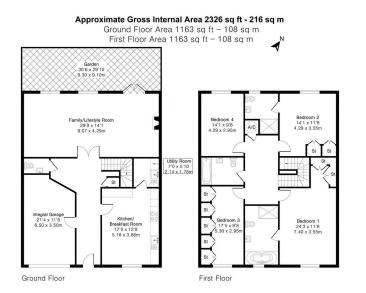

## Middle Down, Aldenham, WD25 8BW Offers Over £1,250,000

🍋 4 🎦 3 🚍 2

Kept in pristine condition throughout, this 2,326sqft linked semi detached home has four double bedrooms, three bathrooms, a kitchen breakfast room and an integral garage. Located in the exclusive award-winning development of Wall Hall, Aldenham, residents are surrounded by 55 acres of glorious countryside and further benefit from private access to a gymnasium, tennis court, children's play area, football pitch and Italian walled garden. Wall Hall truly provides a unique lifestyle of its own.

At ground floor level you have the eat in kitchen and separate utility room. The Kitchen has granite worktops and Miele integrated appliances. To the rear you have a full width double reception space which provides access to the garden. There is a guest cloakroom (WC) on this level and you access the integral garage from the entrance hall.

The first floor accommodation is four double bedrooms and three bathrooms (two ensuites). The primary bedroom has a dressing area and the four piece ensuite bathroom has a jacuzzi bath. Two of the other three bedrooms have fitted wardrobes. All bathrooms specifications include granite stone, Hansgrohe fittings and Duravit sanitaryware.

The private, low maintenance garden has irrigation and the back gate opens directly into the communal gardens. You are short walk from the Italian walled garden, children's playground, tennis court and gym.