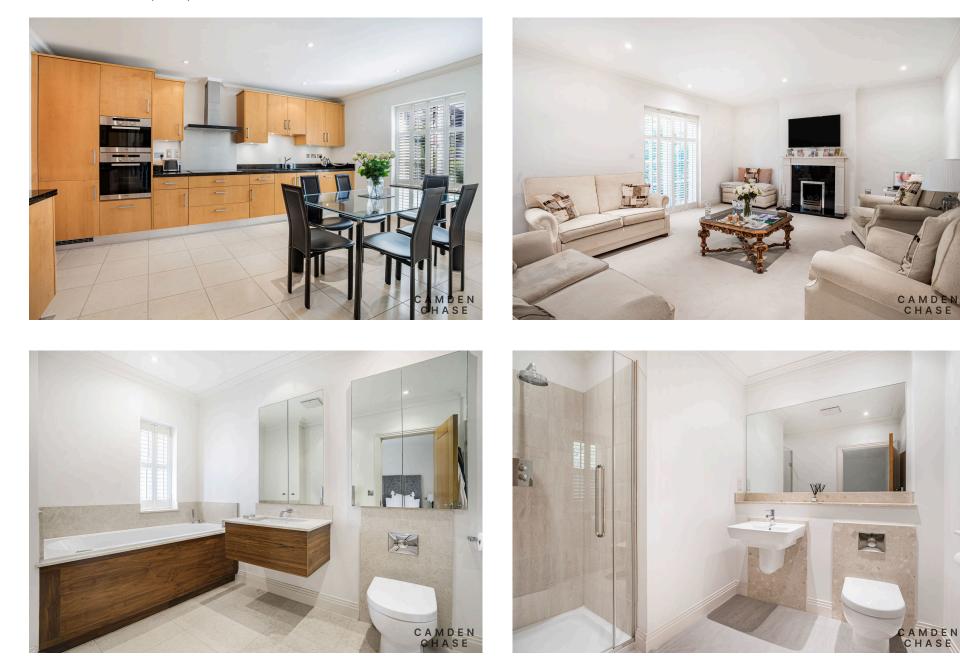

At ground floor level you have the eat in kitchen and separate utility room. The Kitchen has granite worktops and Miele integrated appliances. To the rear you have a full width double reception space which provides access to the garden. There is a guest cloakroom (WC) on this level and you access the integral garage from the entrance hall.

The first floor accommodation is four double bedrooms and three bathrooms (two ensuites). The primary bedroom has a dressing area and the four piece ensuite bathroom has a jacuzzi bath. Two of the other three bedrooms have fitted wardrobes. All bathrooms specifications include granite stone, Hansgrohe fittings and Duravit sanitaryware.