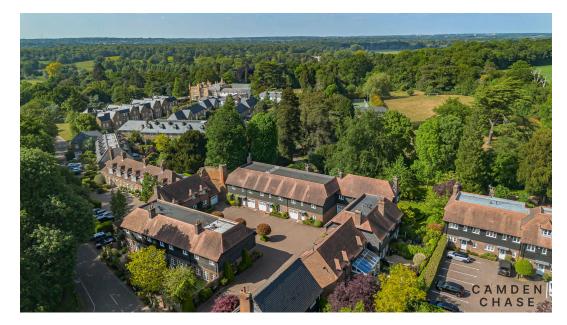

## Middle Down, Aldenham, WD25 8BW Offers Over £1,250,000

🍋 4 🎦 3 🚍 2

Kept in pristine condition throughout, this 2,326sqft linked semi detached home has four double bedrooms, three bathrooms, a kitchen breakfast room and an integral garage. Located in the exclusive award-winning development of Wall Hall, Aldenham, residents are surrounded by 55 acres of glorious countryside and further benefit from private access to a gymnasium, tennis court, children's play area, football pitch and Italian walled garden. Wall Hall truly provides a unique lifestyle of its own.

The private, low maintenance garden has irrigation and the back gate opens directly into the communal gardens. You are short walk from the Italian walled garden, children's playground, tennis court and gym.