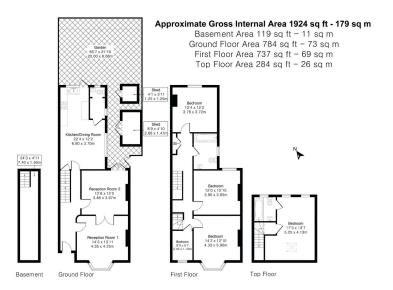

This home provides an opportunity for the next owners to acquire more than 1,800sqft of blank canvas living space. Retaining lots of character features such as cornicing, ceiling roses and fireplaces "Hatherley Villas" requires general redecoration throughout. The roof was replaced in 2025 and the boiler installed in 2014.

On the ground floor you have two through reception rooms and a kitchen dining room to the rear, where there is also a separate utility room and w/c. You also have access to the cellar.

At first floor level, there are three double bedrooms, a study and a family bathroom. There is also access to loft storage.

The fourth double bedroom and second bathroom are located on the second floor. More eaves storage is available here.

Dollis Valley Greenwalk is just a stone's throw away, which will take you all the way to the Hampstead Heath extension. Road links close by include the A406 North Circular, A41 and M1. There are many sports facilities close by including Finchley Lawn Tennis club, Finchley Manor Tennis, Squash & Health club, Finchley and Mill Hill golf courses, Frith Manor and The London Equestrian Centres and a David Lloyd Health Club.