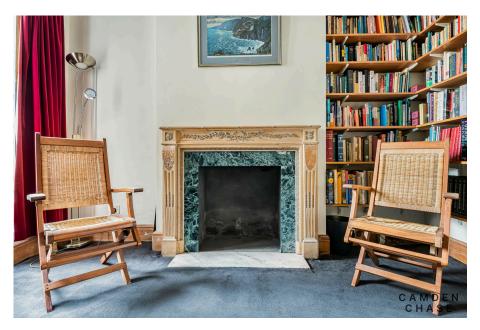

This home provides an opportunity for the next owners to acquire more than 1,800sqft of blank canvas living space. Retaining lots of character features such as cornicing, ceiling roses and fireplaces "Hatherley Villas" requires general redecoration throughout. The roof was replaced in 2025 and the boiler installed in 2014.

On the ground floor you have two through reception rooms and a kitchen dining room to the rear, where there is also a separate utility room and w/c. You also have access to the cellar.

At first floor level, there are three double bedrooms, a study and a family bathroom. There is also access to loft storage.