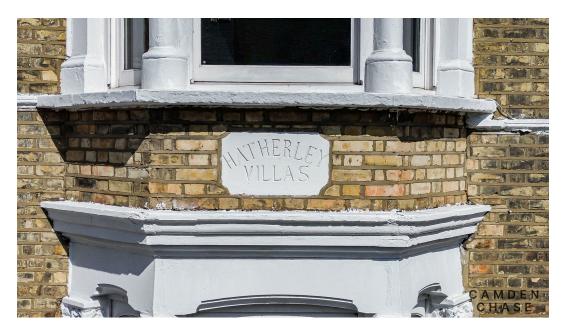

This home provides an opportunity for the next owners to acquire more than 1,800sqft of blank canvas living space. Retaining lots of character features such as cornicing, ceiling roses and fireplaces "Hatherley Villas" requires general redecoration throughout. The roof was replaced in 2025 and the boiler installed in 2014.