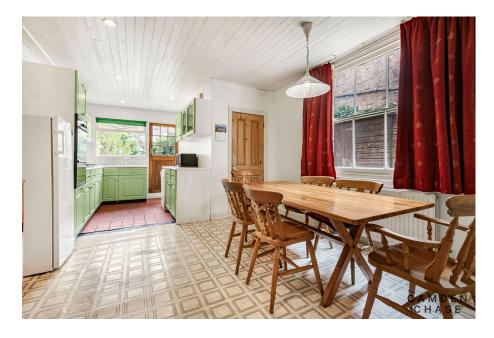

On the ground floor you have two through reception rooms and a kitchen dining room to the rear, where there is also a separate utility room and w/c. You also have access to the cellar.

At first floor level, there are three double bedrooms, a study and a family bathroom. There is also access to loft storage.