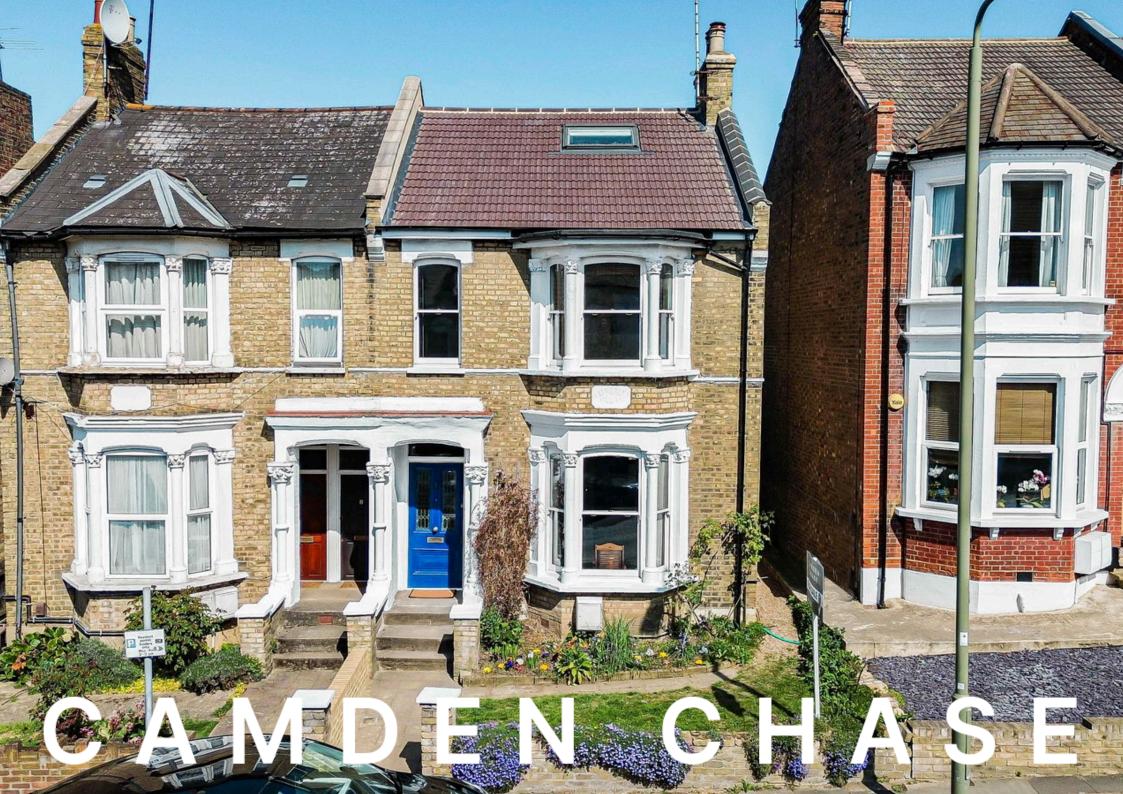

A chain free, halls-adjoining semi-detached family home built in the Victorian era, with four double bedrooms (plus study), two bathrooms, two reception rooms and kitchen dining room. Centrally located, Finchley Central Underground station and Ballards Lane's amenities are just 0.25 miles away with popular St Mary's and Moss Hall schools only a little further afield.

This home provides an opportunity for the next owners to acquire more than 1,800sqft of blank canvas living space. Retaining lots of character features such as cornicing, ceiling roses and fireplaces "Hatherley Villas" requires general redecoration throughout. The roof was replaced in 2025 and the boiler installed in 2014.