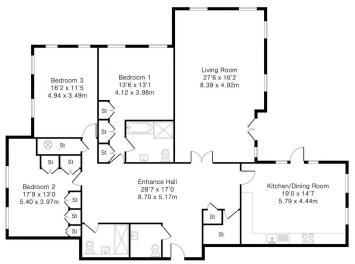

## Approximate Gross Internal Area 1909 sq ft - 177 sq m

Ground Floor Flat

· Share of freehold

- · Chain free
- Gated parking for 2 vehicles and large storage room
- 3 Doube bedrooms
- Granite worktops, Miele and Bosh integrated appliances
- 2 Bathrooms (1 ensuite)
- Lateral living, suitable for wheelchair users
- Southwest facing terrace with picturesque countryside views
- Lift access to and from garage
- Number plate recognition and CCTV surveillance on entry