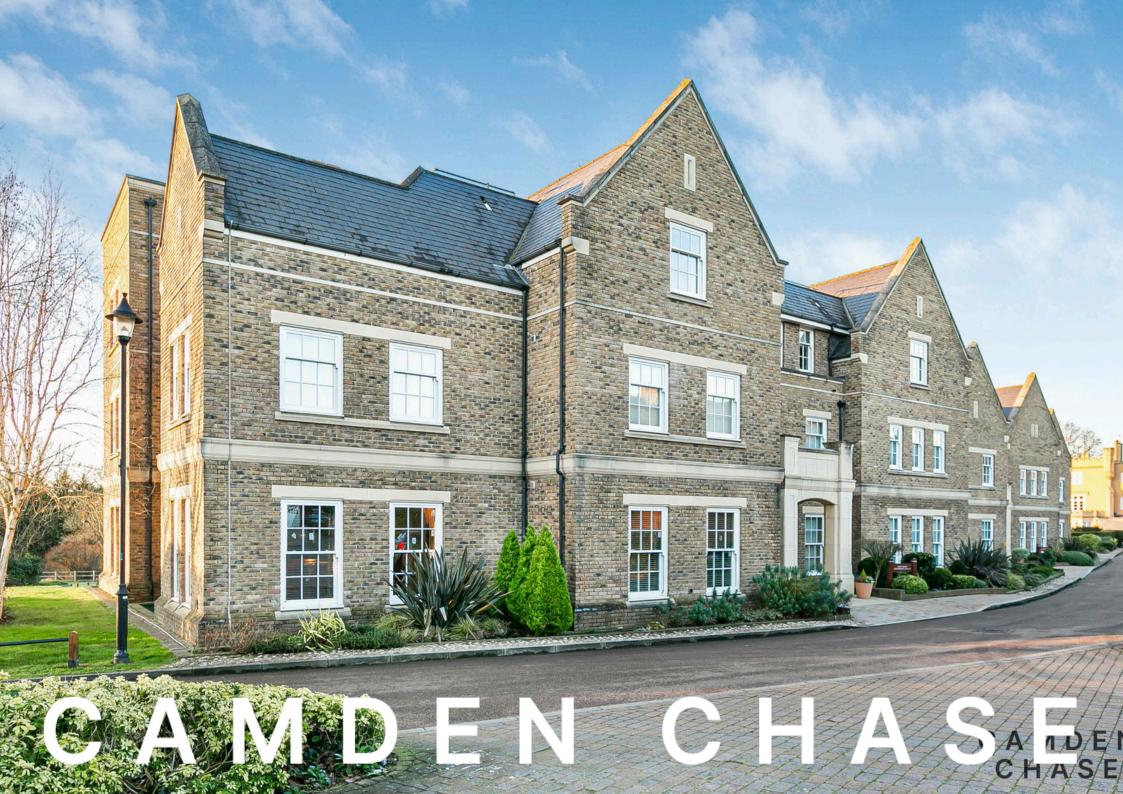

## West Lawn, Broadfield Way, Aldenham

£1,350,000

A chain free apartment built by prolific luxury home builder Octagon in 2007. Spanning in excess of 1,900sqft, the home has three double bedrooms, two bathrooms, a south west facing terrace with sunset views over the rolling countryside and two secure undercroft parking spaces accessed via lift. Located in the exclusive award-winning development of Wall Hall, Aldenham, residents are surrounded by 55 acres of glorious countryside and further benefit from private access to gymnasium, tennis court, children's play area, football pitch and Italian walled garden.