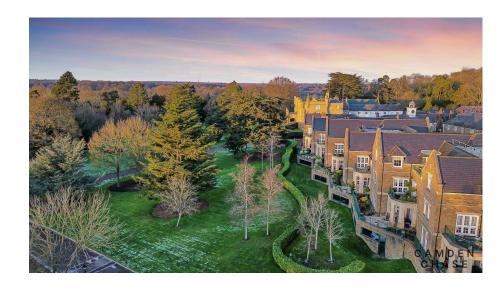

## West Lawn, Broadfield Way, Aldenham

£1,350,000

A chain free apartment built by prolific luxury home builder Octagon in 2007. Spanning in excess of 1,900sqft, the home has three double bedrooms, two bathrooms, a south west facing terrace with sunset views over the rolling countryside and two secure undercroft parking spaces accessed via lift. Located in the exclusive award-winning development of Wall Hall, Aldenham, residents are surrounded by 55 acres of glorious countryside and further benefit from private access to gymnasium, tennis court, children's play area, football pitch and Italian walled garden.