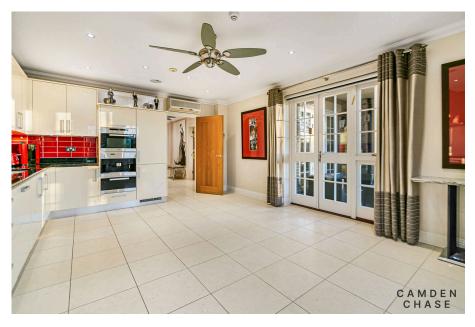

The Kitchen breakfast room is finished with granite worktops and integrated Bosch induction and Miele appliances including warming drawer and coffee machine. You can access the terrace via the kitchen and the living room.