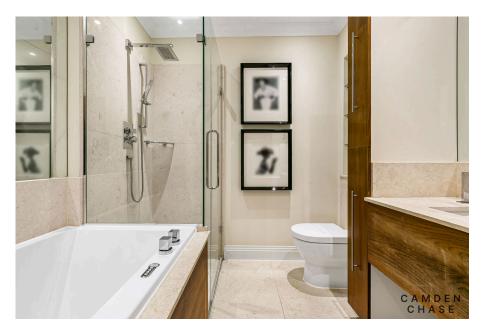

Bathrooms are tiled with natural stone, granite with Villeroy & Boch sanitary ware. The shared bathroom has a built-in waterproof TV.

Off the entrance hall there is a guest w/c and separate utility room.