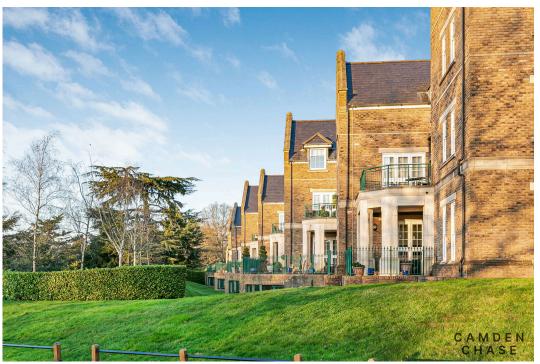

## West Lawn, Broadfield Way, Aldenham

£1,350,000

A chain free apartment built by prolific luxury home builder Octagon in 2007. Spanning in excess of 1,900sqft, the home has three double bedrooms, two bathrooms, a south west facing terrace with sunset views over the rolling countryside and two secure undercroft parking spaces accessed via lift. Located in the exclusive award-winning development of Wall Hall, Aldenham, residents are surrounded by 55 acres of glorious countryside and further benefit from private access to gymnasium, tennis court, children's play area, football pitch and Italian walled garden.