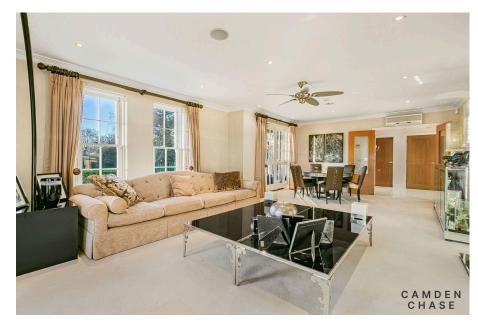

The home benefits from underfloor heating and ceiling fans to every room. All bedrooms have bespoke built in wardrobes. There is an integrated speaker system and double glazed sash windows throughout the home.