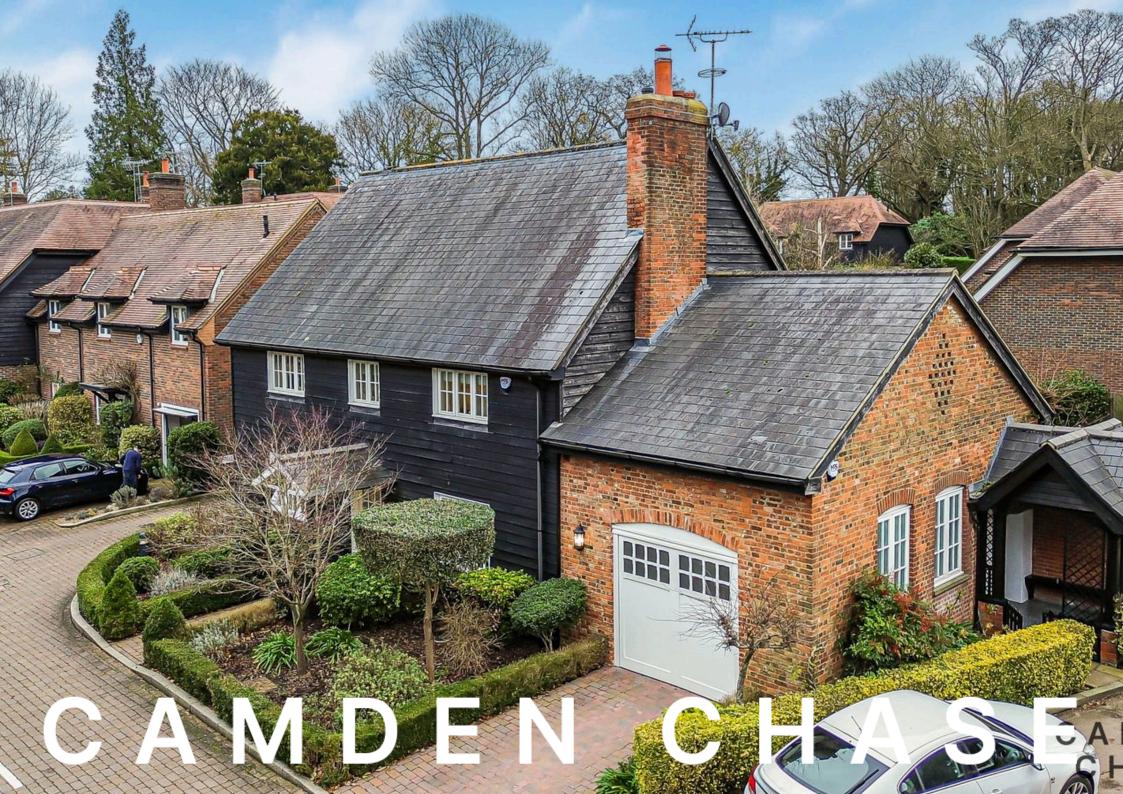

## Middle Down, Aldenham

£1,500,000

In excellent condition throughout, this 2,071sqft detached home has three double bedrooms, two bathrooms, three reception rooms, a secluded landscaped garden, driveway and large integral garage. Located in the exclusive award winning development of Wall Hall, Aldenham, residents are surrounded by 55 acres of glorious countryside and further benefit from private access to gymnasium, tennis court, children's play area, football pitch and Italian walled garden. Wall Hall truly provides a unique lifestyle of its own.

To the rear is a secluded garden which includes a large patio area. To the front you have a large garage with driveway parking. There is ample additional and visitors parking less than a minutes walk from the property.