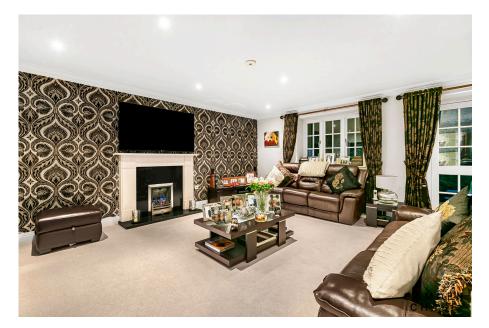

At ground floor level there is a main living room through which you can access the garden, there are also stairs to the lower ground floor reception currently used as a playroom for the grandchildren. Turning the other way after entering the home you have a dinning room which flows into the kitchen. Kitchen is finished with granite worktops and Miele integrated appliances. Beyond the kitchen you have a utility and boot room which again provides access to the garden, an enclosed porch and large garage. There is also a guest cloakroom (w/c) on this level.

The first floor accommodation is three double bedrooms, two bathrooms (one ensuite). Bathrooms are finished in granite and natural stone.

The home is airconditioned in the reception rooms and bedrooms. Number plate recognition and CCTV surveillance on entry and exit secures the development.

- Gas feature fireplaces in reception rooms
- Secure barrier entry with number plate recognition and **CCTV**
- on your doorstep
- Aldenham Golf & Country Club
- Private residents tennis court, gym, football pitch, Italian walled garden, child's play area and function hall