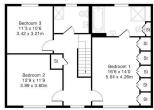

The first floor accommodation is three double bedrooms, two bathrooms (one ensuite). Bathrooms are finished in granite and natural stone.

The home is airconditioned in the reception rooms and bedrooms. Number plate recognition and CCTV surveillance on entry and exit secures the development.

## Approximate Gross Internal Area 2071 sq ft - 193 sq m

Basement Area 236 sq ft - 22 sq m Ground Floor Area 1075 sq ft - 100 sq m First Floor Area 760 sq ft - 71 sq m

First Floor

- Award winning homes by Octagon Developments
- Excellent schooling close by including Haberdashers' Aske's and Edge Grove
- Driveway parking and integral
  Glorious countryside walks garage
- · Utility and boot room and ground floor guest w/c
- Private landscaped garden with patio, lawn and gates providing vehicle access