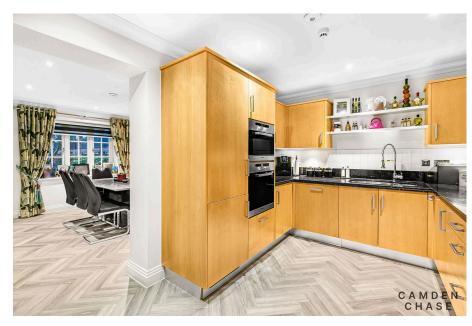

At ground floor level there is a main living room through which you can access the garden, there are also stairs to the lower ground floor reception currently used as a playroom for the grandchildren. Turning the other way after entering the home you have a dinning room which flows into the kitchen. Kitchen is finished with granite worktops and Miele integrated appliances. Beyond the kitchen you have a utility and boot room which again provides access to the garden, an enclosed porch and large garage. There is also a guest cloakroom (w/c) on this level.