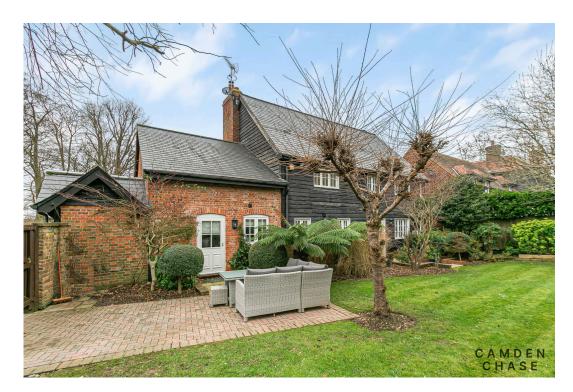

To the rear is a secluded garden which includes a large patio area. To the front you have a large garage with driveway parking. There is ample additional and visitors parking less than a minutes walk from the property.