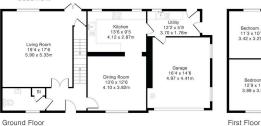

## Approximate Gross Internal Area 2071 sq ft - 193 sq m

Basement Area 236 sq ft - 22 sq m Ground Floor Area 1075 sq ft - 100 sq m First Floor Area 760 sq ft - 71 sq m

First Floor

- Award winning homes by Octagon Developments
- Excellent schooling close by including Haberdashers' Aske's and Edge Grove
- Driveway parking and integral
  Glorious countryside walks garage
- · Utility and boot room and ground floor guest w/c
- Private landscaped garden with patio, lawn and gates providing vehicle access