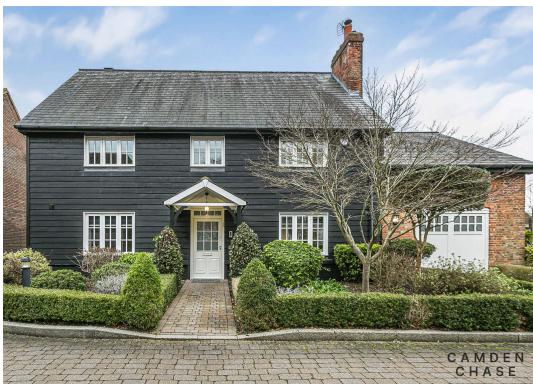

## Middle Down, Aldenham

£1,500,000

In excellent condition throughout, this 2,071sqft detached home has three double bedrooms, two bathrooms, three reception rooms, a secluded landscaped garden, driveway and large integral garage. Located in the exclusive award winning development of Wall Hall, Aldenham, residents are surrounded by 55 acres of glorious countryside and further benefit from private access to gymnasium, tennis court, children's play area, football pitch and Italian walled garden. Wall Hall truly provides a unique lifestyle of its own.

To the rear is a secluded garden which includes a large patio area. To the front you have a large garage with driveway parking. There is ample additional and visitors parking less than a minutes walk from the property.