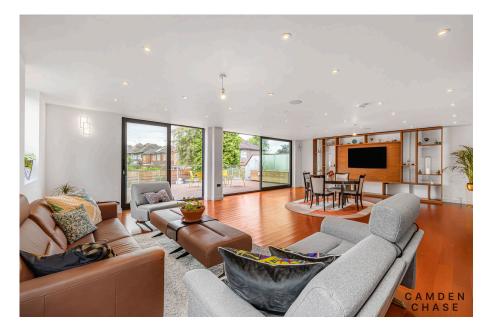

At raised ground floor level you have a second kitchen and 30'3 by 21' living room that opens onto a decked terrace, an office/ study room and guest bedroom with bathroom.

Bathroom finishes include porcelain tiles, Villeroy & Boch and Grohe fittings. Different Ipe wood is used throughout the home. A wet underfloor heating system provides room by room temperate control. The home is secured by bespoke ironwork and Hikvision CCTV security.