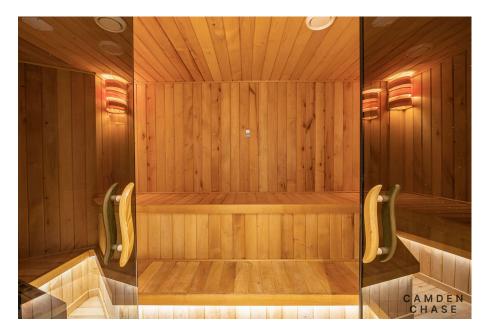

A newly built smart home spanning in excess of 4,400sqft across four floors with six bedrooms and six bathrooms, a south facing tiered garden and driveway parking for three or more vehicles. Finished to an exacting standard throughout, the home has been built with Loxone automation technology meaning you can control everything from the underfloor heating to the integral speakers or sauna from your mobile phone.

The 29'9 by 20'5 kitchen includes Dekton worktops and splashback, Gaggenau fridge and freezer, Miele induction with built in extraction and Quooker tap. On this level you also have a sauna, gym/cinema room, shower room, utility room, another reception space, a breakfast room, wine store and access to the sunken courtyard.