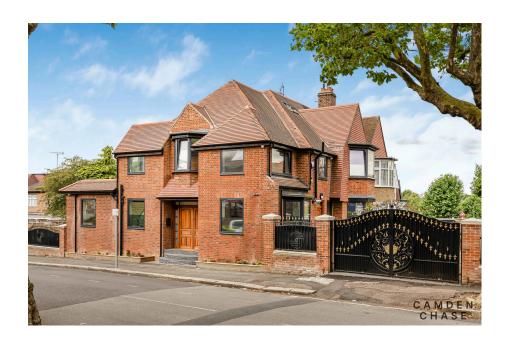

A newly built smart home spanning in excess of 4,400sqft across four floors with six bedrooms and six bathrooms, a south facing tiered garden and driveway parking for three or more vehicles. Finished to an exacting standard throughout, the home has been built with Loxone automation technology meaning you can control everything from the underfloor heating to the integral speakers or sauna from your mobile phone.