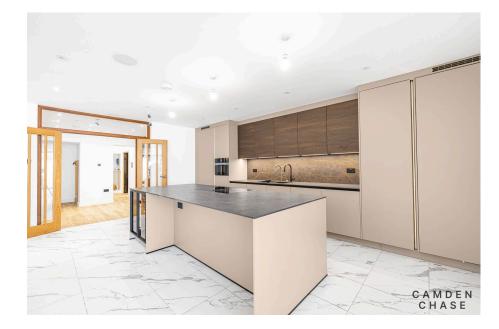

The 29'9 by 20'5 kitchen includes Dekton worktops and splashback, Gaggenau fridge and freezer, Miele induction with built in extraction and Quooker tap. On this level you also have a sauna, gym/cinema room, shower room, utility room, another reception space, a breakfast room, wine store and access to the sunken courtyard.

At raised ground floor level you have a second kitchen and 30'3 by 21' living room that opens onto a decked terrace, an office/ study room and guest bedroom with bathroom.

Bathroom finishes include porcelain tiles, Villeroy & Boch and Grohe fittings. Different Ipe wood is used throughout the home. A wet underfloor heating system provides room by room temperate control. The home is secured by bespoke ironwork and Hikvision CCTV security.