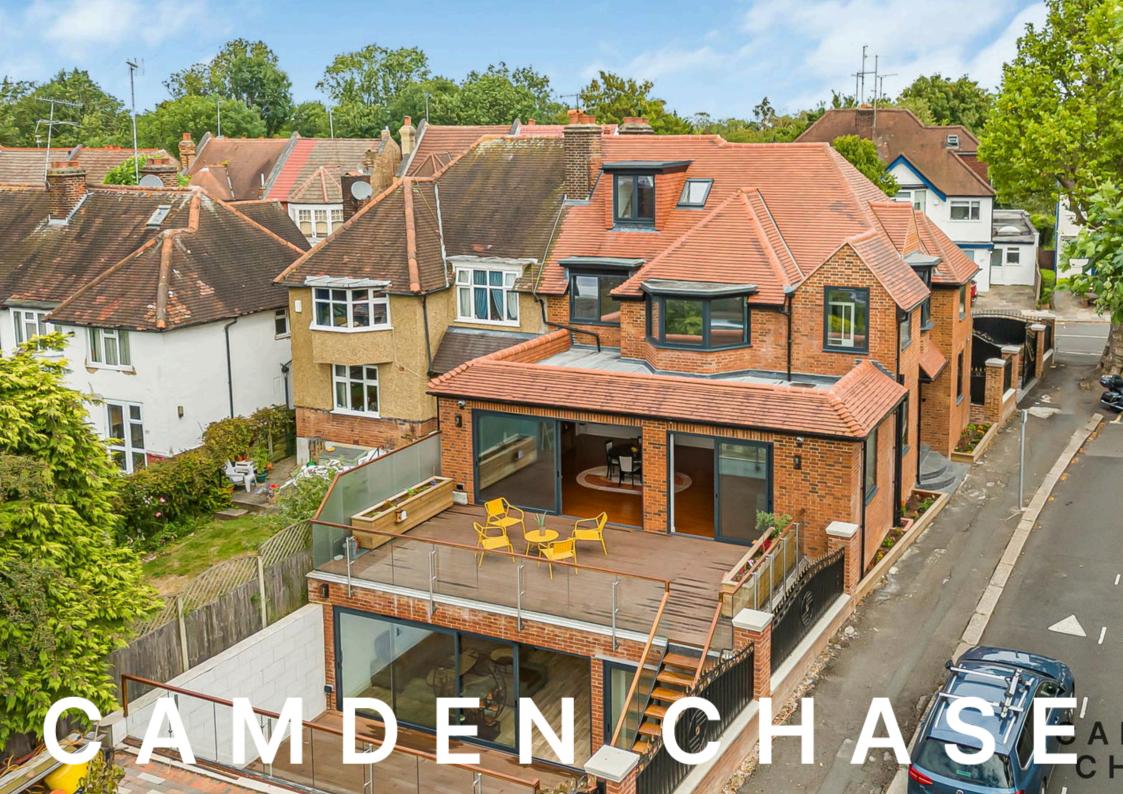

A newly built smart home spanning in excess of 4,400sqft across four floors with six bedrooms and six bathrooms, a south facing tiered garden and driveway parking for three or more vehicles. Finished to an exacting standard throughout, the home has been built with Loxone automation technology meaning you can control everything from the underfloor heating to the integral speakers or sauna from your mobile phone.

Finchley Central tube station (Northern Line) is 0.4 miles away, as are Regents Park Road and Ballards Lanes amenities. There are great road links including the connections for the A406, A1 and M1 approx. 1 mile from the property. There are many sports clubs close by including Finchley and Mill Hill golf courses and a David Lloyd Health Club.