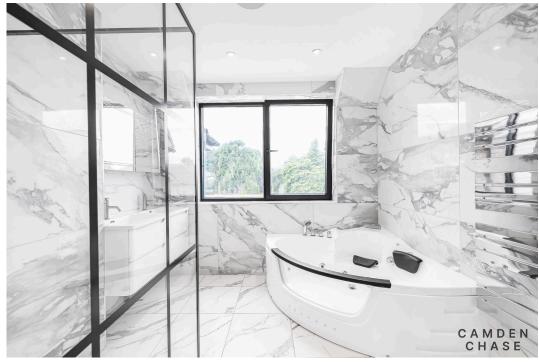

At raised ground floor level you have a second kitchen and 30'3 by 21' living room that opens onto a decked terrace, an office/ study room and guest bedroom with bathroom.

Bathroom finishes include porcelain tiles, Villeroy & Boch and Grohe fittings. Different Ipe wood is used throughout the home. A wet underfloor heating system provides room by room temperate control. The home is secured by bespoke ironwork and Hikvision CCTV security.