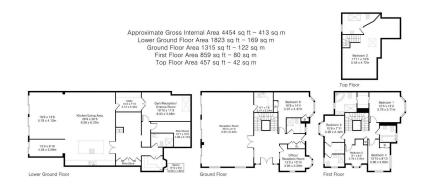

A newly built smart home spanning in excess of 4,400sqft across four floors with six bedrooms and six bathrooms, a south facing tiered garden and driveway parking for three or more vehicles. Finished to an exacting standard throughout, the home has been built with Loxone automation technology meaning you can control everything from the underfloor heating to the integral speakers or sauna from your mobile phone.

The 29'9 by 20'5 kitchen includes Dekton worktops and splashback, Gaggenau fridge and freezer, Miele induction with built in extraction and Quooker tap. On this level you also have a sauna, gym/cinema room, shower room, utility room, another reception space, a breakfast room, wine store and access to the sunken courtyard.

At raised ground floor level you have a second kitchen and 30'3 by 21' living room that opens onto a decked terrace, an office/ study room and guest bedroom with bathroom.

Bathroom finishes include porcelain tiles, Villeroy & Boch and Grohe fittings. Different Ipe wood is used throughout the home. A wet underfloor heating system provides room by room temperate control. The home is secured by bespoke ironwork and Hikvision CCTV security.