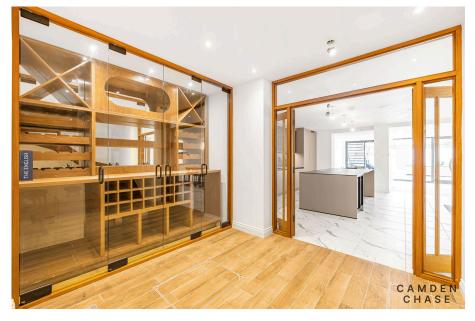

The 29'9 by 20'5 kitchen includes Dekton worktops and splashback, Gaggenau fridge and freezer, Miele induction with built in extraction and Quooker tap. On this level you also have a sauna, gym/cinema room, shower room, utility room, another reception space, a breakfast room, wine store and access to the sunken courtyard.