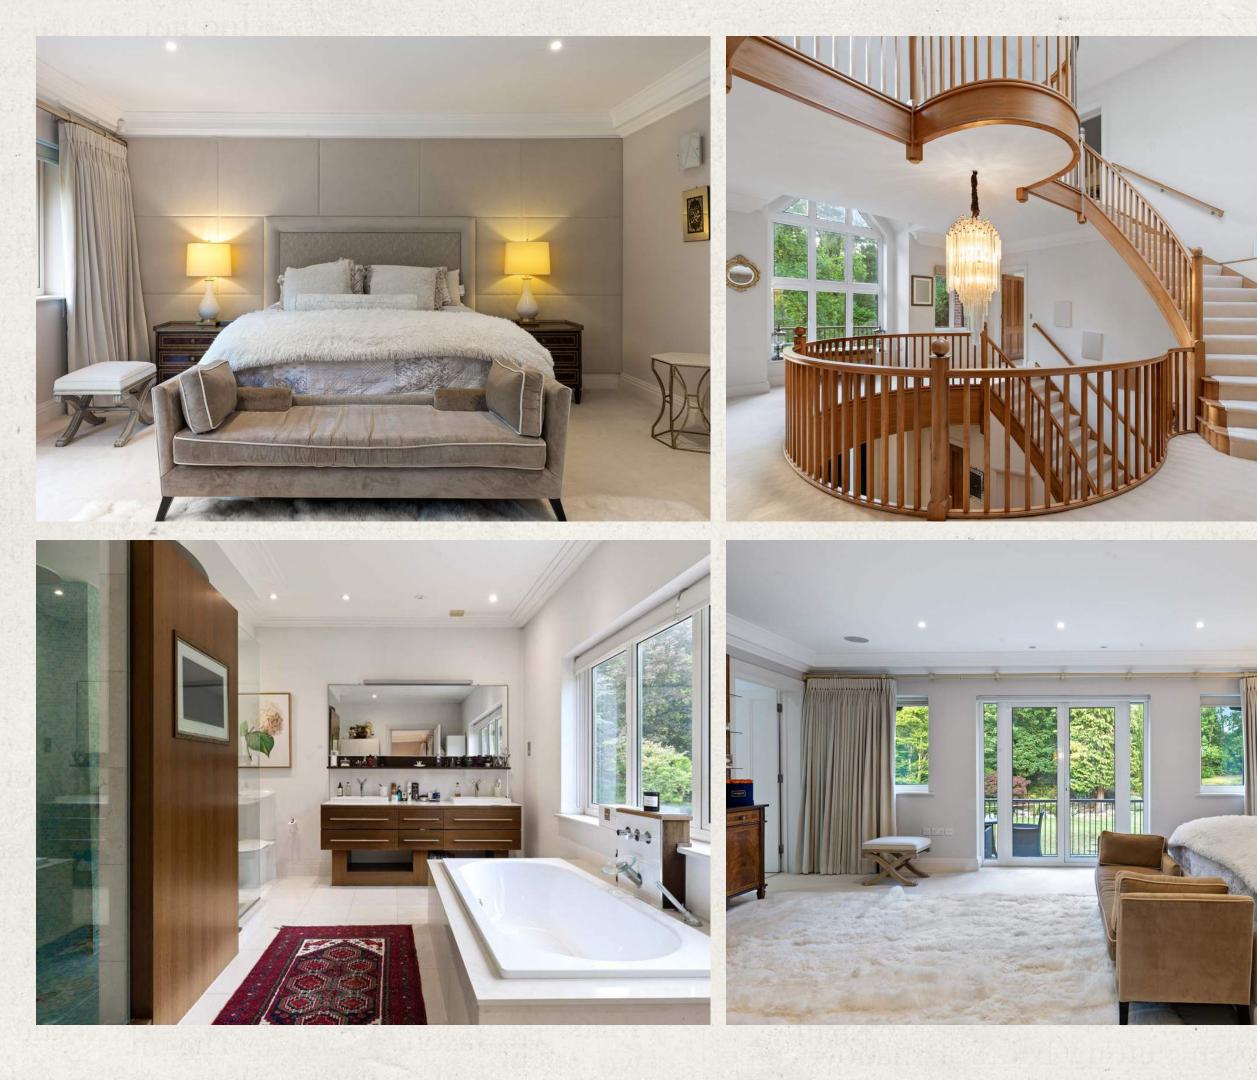

### ACCOMMODATION

Approached via a sweeping gravel driveway, the property opens to a grand circular forecourt with ample parking, complemented by a substantial triple garage.

Upon entering, you are welcomed into an impressive reception hall, where a graceful sweeping staircase sets the tone for the refined interiors. To the right, a bespokefitted study provides an ideal home office environment. The elegant drawing room, defined by two grand pillars, flows through to the formal dining room, both with double doors opening onto the landscaped rear gardens, creating a wonderful setting for entertaining.

The heart of the home is the expansive open-plan kitchen and breakfast room, which leads into a spectacular double-height garden room. Floor-to-ceiling windows flood the space with natural light and frame views of the grounds, making this a stunning yet practical hub for family life. Adjoining this space is a relaxed family room, ideal for more informal gatherings.

### ACCOMMODATION

Upstairs, the principal bedroom suite is a true retreat, complete with a bespoke dressing room and a private balcony overlooking the gardens. Three further bedroom suites are found on this floor, two featuring walk-in wardrobes.

The second floor provides flexible accommodation, including a further bedroom suite, an additional bedroom, a media room, a family bathroom, and a generous storage room