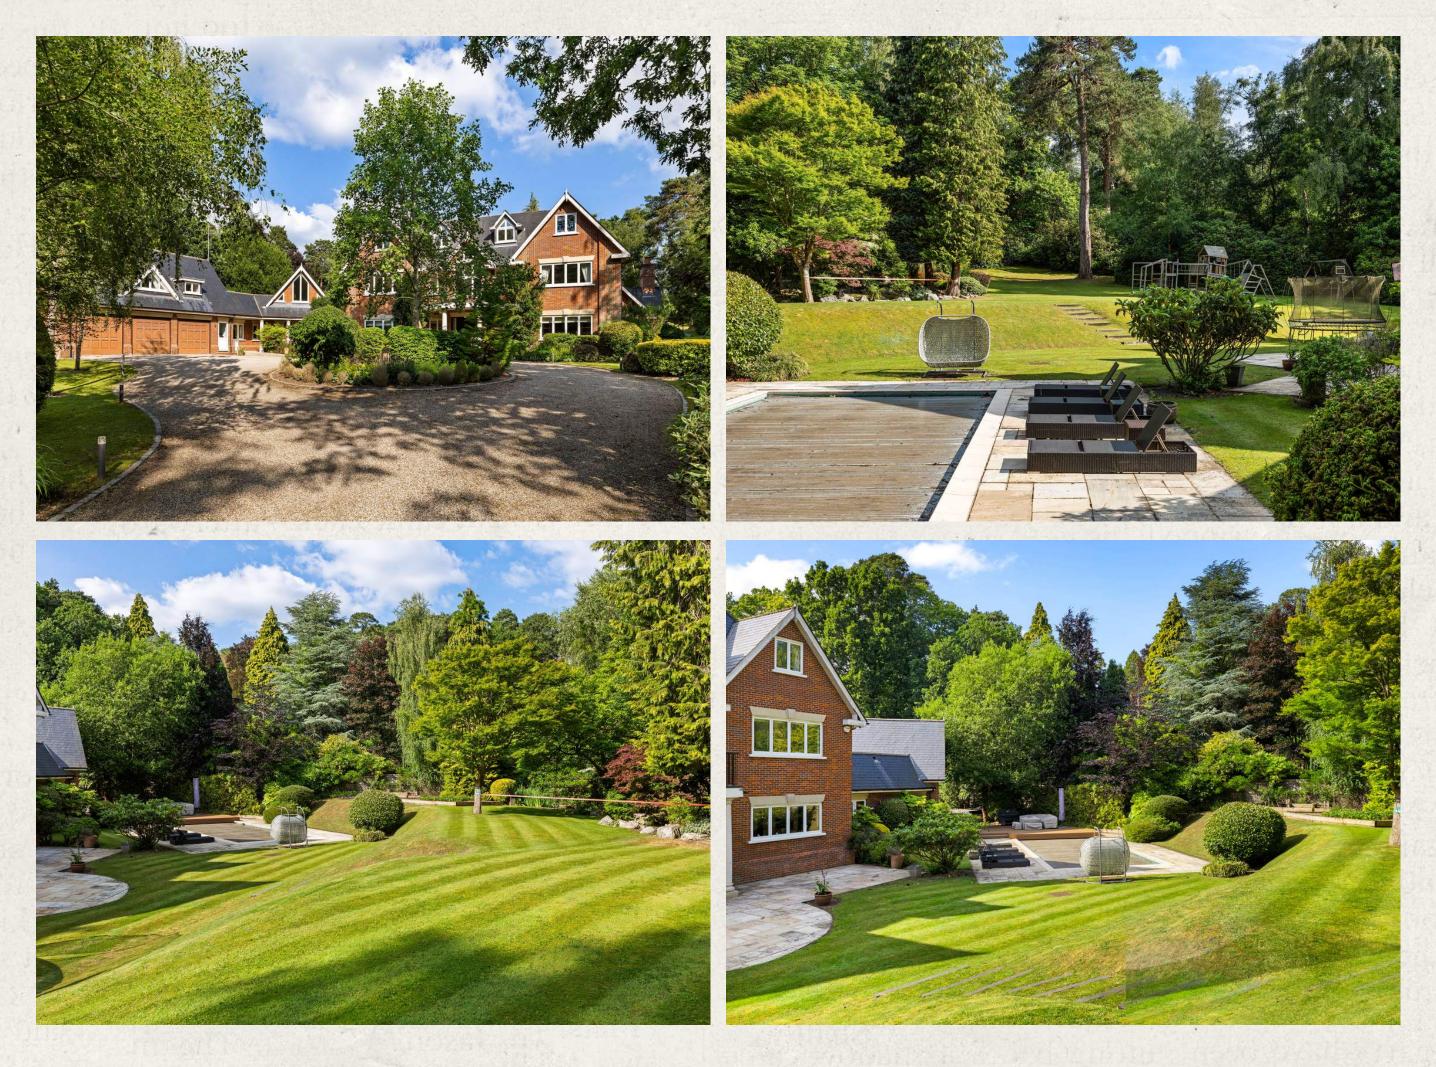

### ACCOMMODATION

Approached via a sweeping gravel driveway, the property opens to a grand circular forecourt with ample parking, complemented by a substantial triple garage.

Upon entering, you are welcomed into an impressive reception hall, where a graceful sweeping staircase sets the tone for the refined interiors. To the right, a bespokefitted study provides an ideal home office environment. The elegant drawing room, defined by two grand pillars, flows through to the formal dining room, both with double doors opening onto the landscaped rear gardens, creating a wonderful setting for entertaining.

### GARDENS

Externally, the grounds have been meticulously landscaped with year-round interest in mind. Backing directly onto the golf course, the gardens enjoy both open views and a high degree of privacy, thanks to mature screening.

A picturesque woodland area, complete with stream and ornamental bridge, adds a charming natural dimension. Within this section of the garden is a level area that has been prepped and wired for use as an outdoor gym.