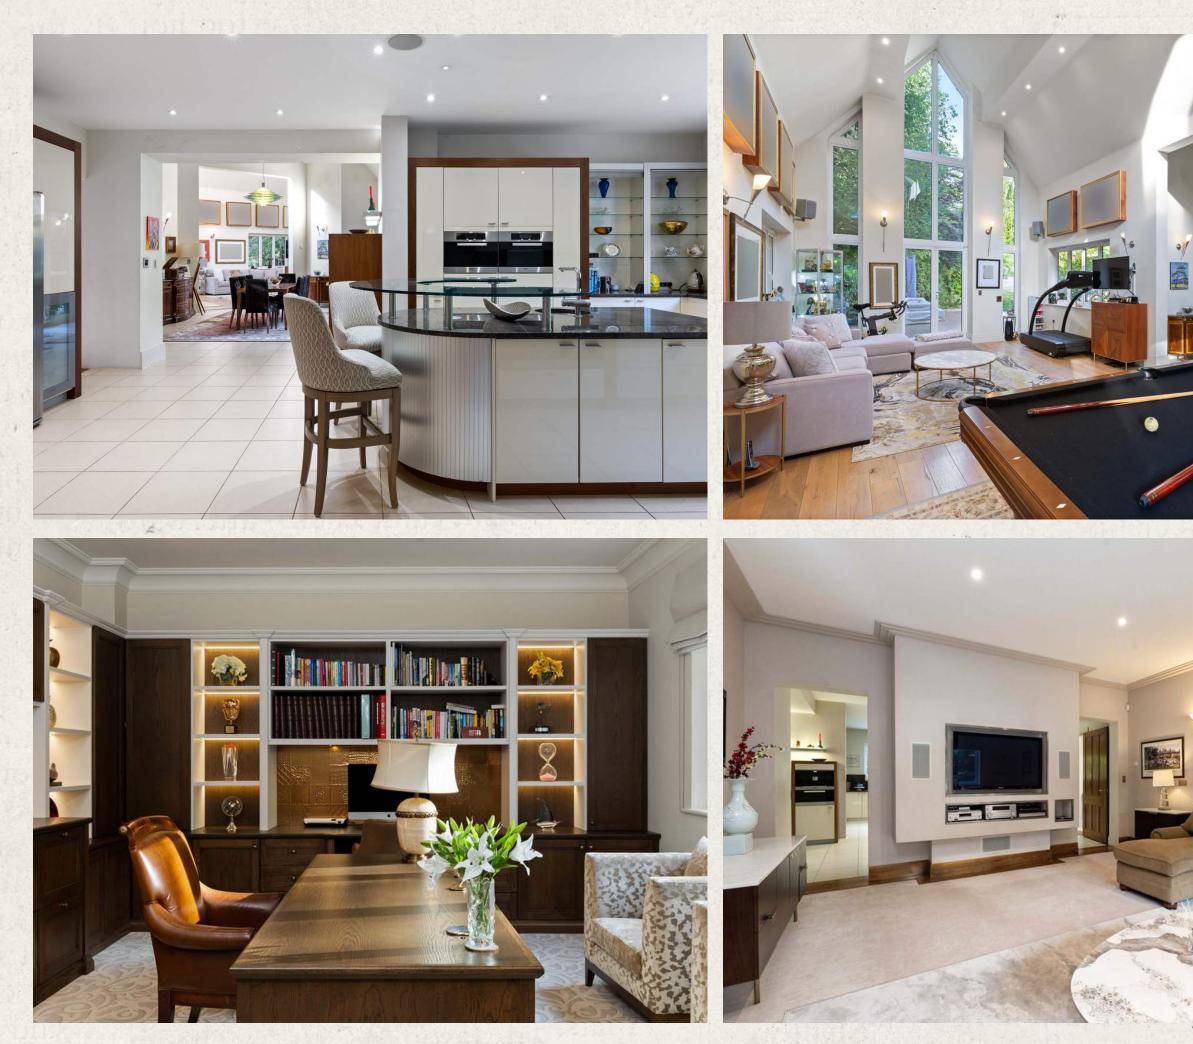

### ACCOMMODATION

Approached via a sweeping gravel driveway, the property opens to a grand circular forecourt with ample parking, complemented by a substantial triple garage.

Upon entering, you are welcomed into an impressive reception hall, where a graceful sweeping staircase sets the tone for the refined interiors. To the right, a bespokefitted study provides an ideal home office environment. The elegant drawing room, defined by two grand pillars, flows through to the formal dining room, both with double doors opening onto the landscaped rear gardens, creating a wonderful setting for entertaining.

The heart of the home is the expansive open-plan kitchen and breakfast room, which leads into a spectacular double-height garden room. Floor-to-ceiling windows flood the space with natural light and frame views of the grounds, making this a stunning yet practical hub for family life. Adjoining this space is a relaxed family room, ideal for more informal gatherings.

A secondary entrance hall houses the utility room and a separate changing room, with stairs rising to a selfcontained one-bedroom annexe, perfect for staff, guests, or multi-generational living.