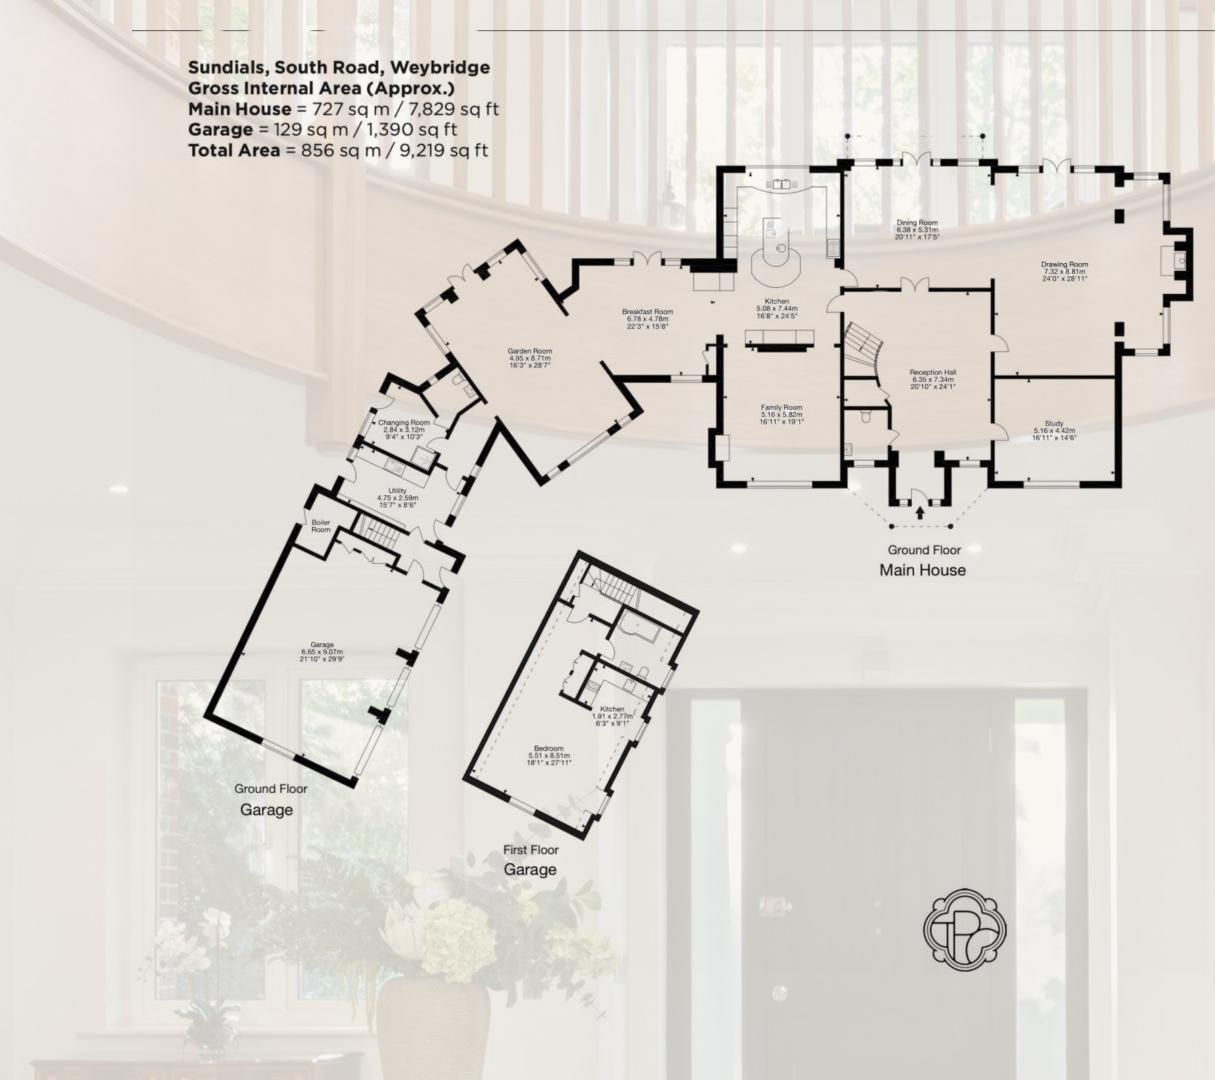

### ACCOMMODATION

Approached via a sweeping gravel driveway, the property opens to a grand circular forecourt with ample parking, complemented by a substantial triple garage.

Upon entering, you are welcomed into an impressive reception hall, where a graceful sweeping staircase sets the tone for the refined interiors. To the right, a bespokefitted study provides an ideal home office environment. The elegant drawing room, defined by two grand pillars, flows through to the formal dining room, both with double doors opening onto the landscaped rear gardens, creating a wonderful setting for entertaining.

The heart of the home is the expansive open-plan kitchen and breakfast room, which leads into a spectacular double-height garden room. Floor-to-ceiling windows flood the space with natural light and frame views of the grounds, making this a stunning yet practical hub for family life. Adjoining this space is a relaxed family room, ideal for more informal gatherings.

A secondary entrance hall houses the utility room and a separate changing room, with stairs rising to a selfcontained one-bedroom annexe, perfect for staff, guests, or multi-generational living.

### ACCOMMODATION

Upstairs, the principal bedroom suite is a true retreat, complete with a bespoke dressing room and a private balcony overlooking the gardens. Three further bedroom suites are found on this floor, two featuring walk-in wardrobes.

The second floor provides flexible accommodation, including a further bedroom suite, an additional bedroom, a media room, a family bathroom, and a generous storage room