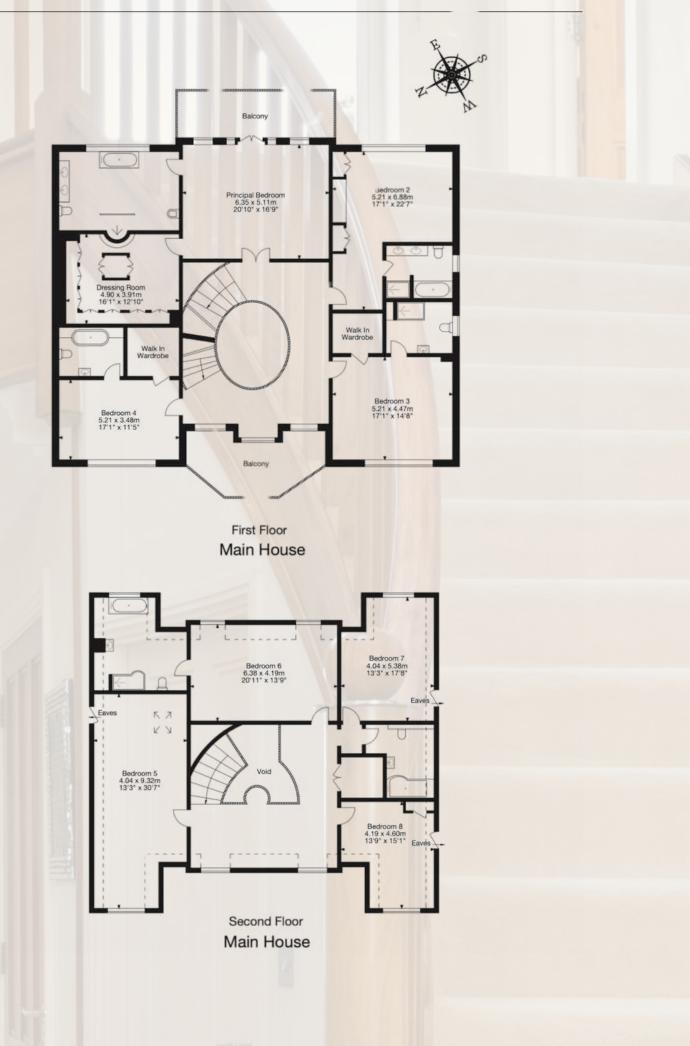

### ACCOMMODATION

Approached via a sweeping gravel driveway, the property opens to a grand circular forecourt with ample parking, complemented by a substantial triple garage.

Upon entering, you are welcomed into an impressive reception hall, where a graceful sweeping staircase sets the tone for the refined interiors. To the right, a bespokefitted study provides an ideal home office environment. The elegant drawing room, defined by two grand pillars, flows through to the formal dining room, both with double doors opening onto the landscaped rear gardens, creating a wonderful setting for entertaining.

The heart of the home is the expansive open-plan kitchen and breakfast room, which leads into a spectacular double-height garden room. Floor-to-ceiling windows flood the space with natural light and frame views of the grounds, making this a stunning yet practical hub for family life. Adjoining this space is a relaxed family room, ideal for more informal gatherings.

A secondary entrance hall houses the utility room and a separate changing room, with stairs rising to a selfcontained one-bedroom annexe, perfect for staff, guests, or multi-generational living.

### ACCOMMODATION

Upstairs, the principal bedroom suite is a true retreat, complete with a bespoke dressing room and a private balcony overlooking the gardens. Three further bedroom suites are found on this floor, two featuring walk-in wardrobes.

The second floor provides flexible accommodation, including a further bedroom suite, an additional bedroom, a media room, a family bathroom, and a generous storage room