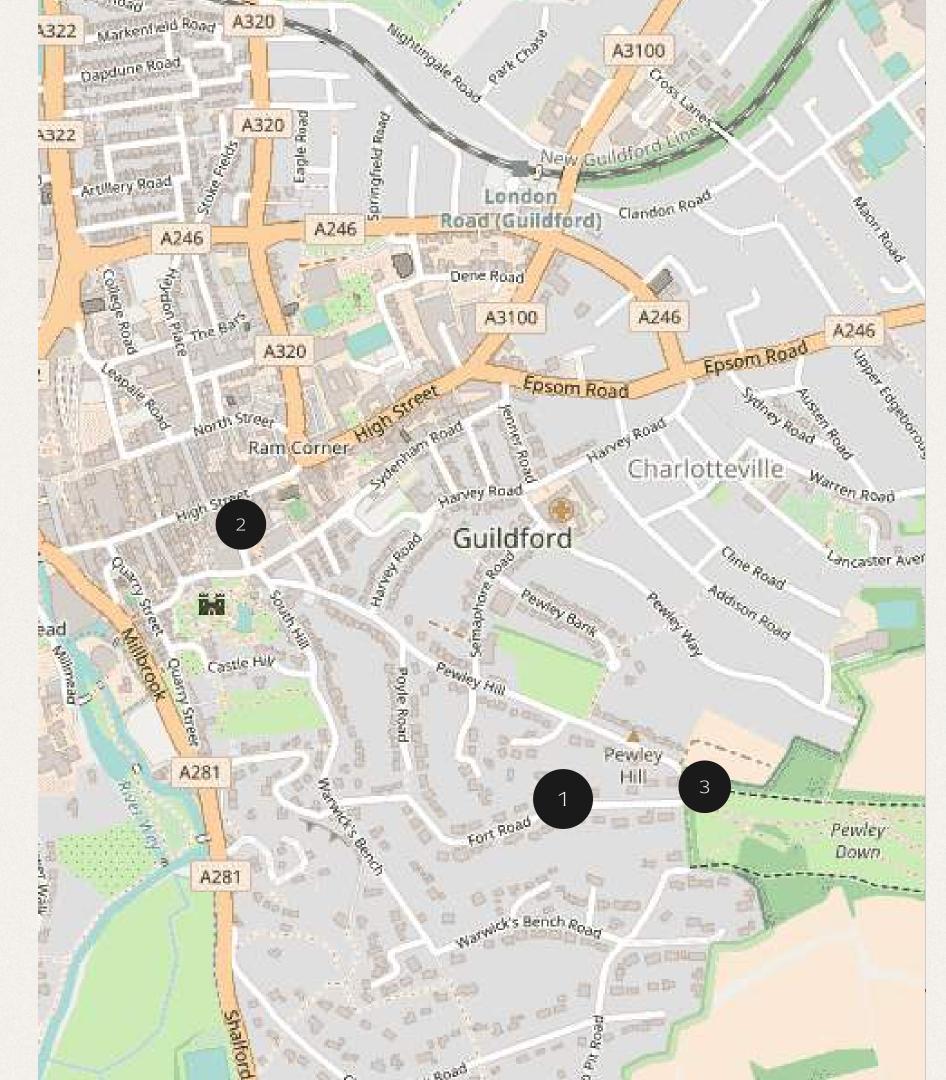

# LOCATION

- 1 THE FORT, FORT ROAD
- GUILDFORD HIGH STREET AND TOWN CENTRE
- PEWLEY DOWN AND SURREY HILLS

Fort road is one of the most desirable roads in Guildford. The centre of town lies less than 0.5 a mile away, and the Surrey Hills can be accessed 200m away at the end of the road. The positioning of this home offers the perfect mix of town and countryside living. Guildford Town Centre provides extensive shopping, restaurants, bars, entertainment, sporting facilities and weekly farmers markets, all set off the historic cobbled high street. Guildford is also home to some of the finest schools in the country, in both the public and private sectors.