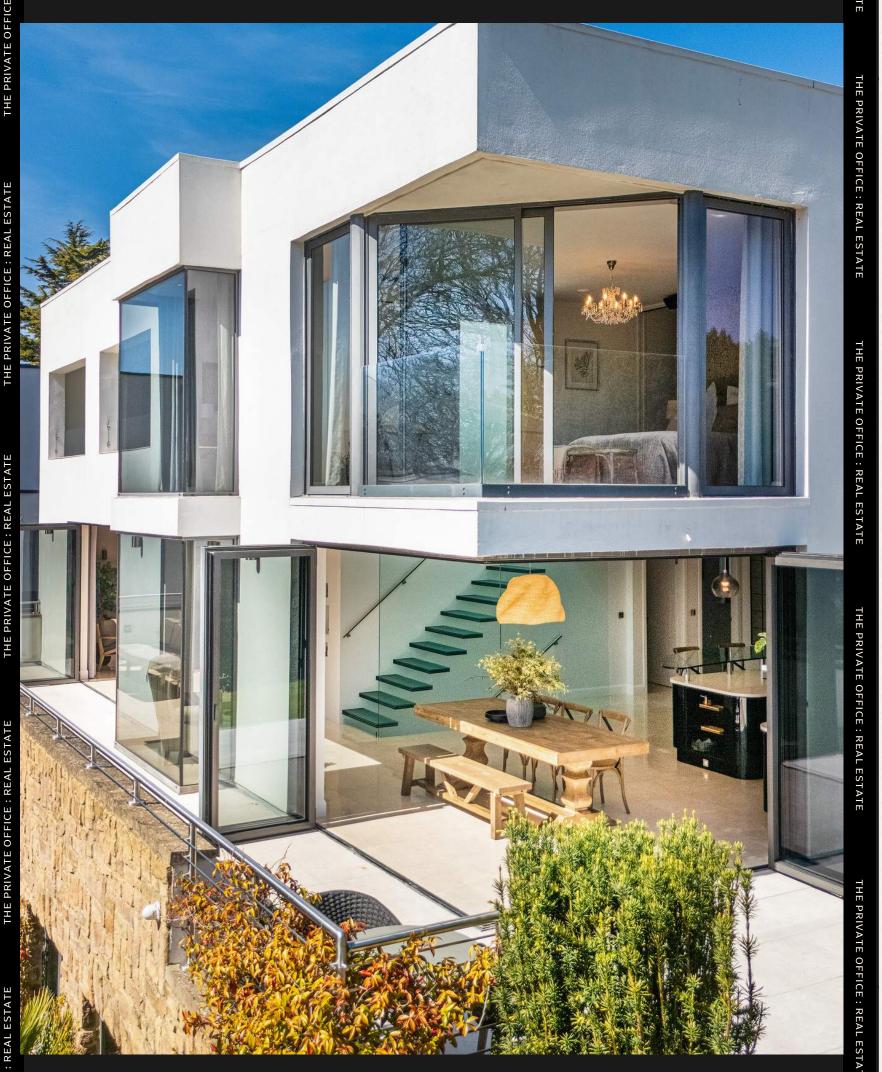

This home offers floor to ceiling windows and large bi-fold doors off the main level's kitchen and family room, providing an abundance of natural light and far-reaching views across the Surrey Hills.

Guide Price £2,799,950

### ACCOMODATION

A stunning cantilevered glass staircase leads to the top floor of this striking home. The principal bedroom suite occupies one wing of the home which includes a sizeable walk-in wardrobe and large ensuite bathroom. This bedroom suite has floor to ceiling windows, along with a balcony which takes advantage of the elevated position, again showcasing the far-reaching views across the Surrey Hills. There are three further bedrooms on this floor, all benefitting from en suite bathrooms.

### GROUNDS

This incredible home occupies an elevated position on Fort Road. The property sits on a 0.25 acre plot and offers multiple outdoor areas and entertaining spaces.

At the front of the home lies the driveway with parking for multiple cars, as well as direct access to the double garage and main entrance of the home. There is also a terrace located just off the kitchen and family room providing seamless indoor/outdoor living.