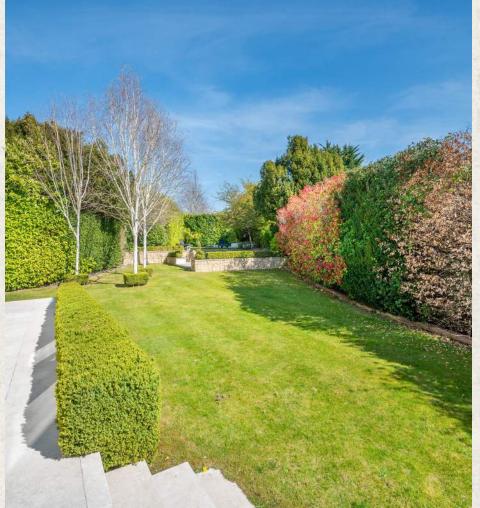

### GROUNDS

This incredible home occupies an elevated position on Fort Road. The property sits on a 0.25 acre plot and offers multiple outdoor areas and entertaining spaces.

At the front of the home lies the driveway with parking for multiple cars, as well as direct access to the double garage and main entrance of the home. There is also a terrace located just off the kitchen and family room providing seamless indoor/outdoor living.

The garden is well appointed with the main section offering a flat lawned area providing space for family fun.

Moving up towards the rear of the garden, you will find a beautiful al fresco dining area as well as further lawned area with a sunken hot tub.