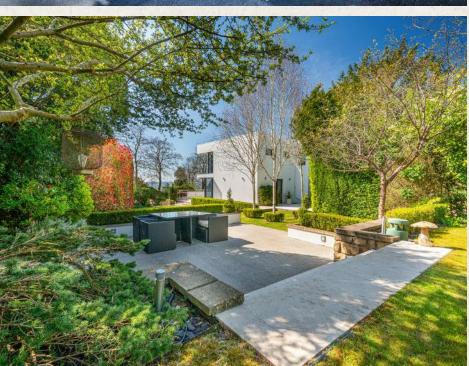

### GROUNDS

This incredible home occupies an elevated position on Fort Road. The property sits on a 0.25 acre plot and offers multiple outdoor areas and entertaining spaces.

At the front of the home lies the driveway with parking for multiple cars, as well as direct access to the double garage and main entrance of the home. There is also a terrace located just off the kitchen and family room providing seamless indoor/outdoor living.

The garden is well appointed with the main section offering a flat lawned area providing space for family fun.

Moving up towards the rear of the garden, you will find a beautiful al fresco dining area as well as further lawned area with a sunken hot tub.