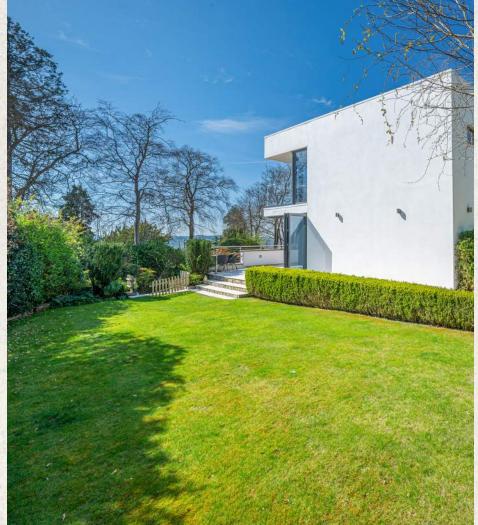

### GROUNDS

This incredible home occupies an elevated position on Fort Road. The property sits on a 0.25 acre plot and offers multiple outdoor areas and entertaining spaces.

At the front of the home lies the driveway with parking for multiple cars, as well as direct access to the double garage and main entrance of the home. There is also a terrace located just off the kitchen and family room providing seamless indoor/outdoor living.

The garden is well appointed with the main section offering a flat lawned area providing space for family fun.

Moving up towards the rear of the garden, you will find a beautiful al fresco dining area as well as further lawned area with a sunken hot tub.