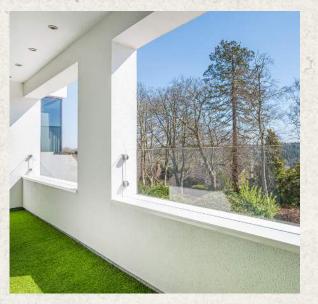

### ACCOMODATION

A stunning cantilevered glass staircase leads to the top floor of this striking home. The principal bedroom suite occupies one wing of the home which includes a sizeable walk-in wardrobe and large ensuite bathroom. This bedroom suite has floor to ceiling windows, along with a balcony which takes advantage of the elevated position, again showcasing the far-reaching views across the Surrey Hills. There are three further bedrooms on this floor, all benefitting from en suite bathrooms.