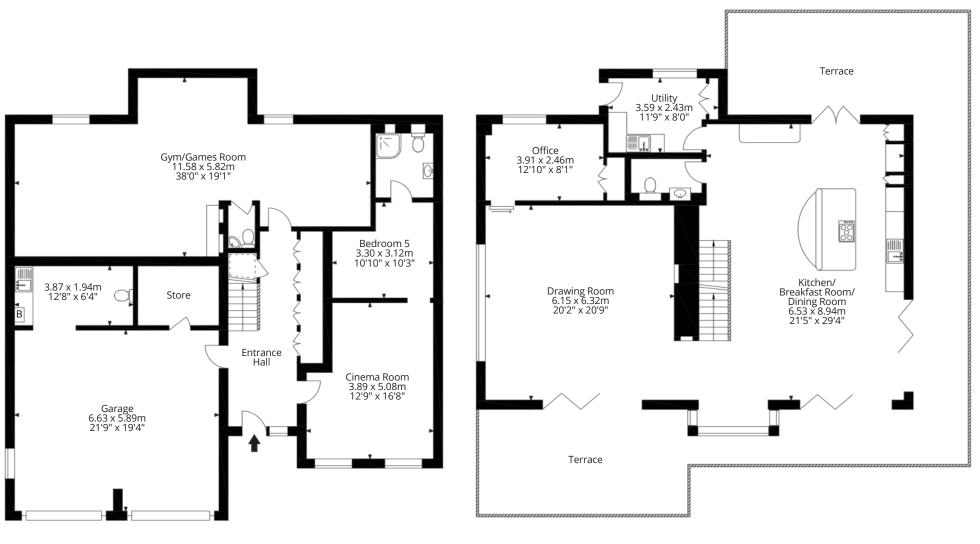

# THEFORT

The lower level of this home offers incredible space including a double garage, gym, games room, cinema room and further bedroom suite.

The home has been built to a high specification with integrated smart home technology including a Lutron lighting system and an integrated Bang & Olufsen sound system.

### GROUNDS

This incredible home occupies an elevated position on Fort Road. The property sits on a 0.25 acre plot and offers multiple outdoor areas and entertaining spaces.

At the front of the home lies the driveway with parking for multiple cars, as well as direct access to the double garage and main entrance of the home. There is also a terrace located just off the kitchen and family room providing seamless indoor/outdoor living.

#### THE PRIVATE OFFICE REAL ESTATE

The Fort, Fort Road, Guildford GU1 3TE Gross Internal Area (Approx.)

Main House = 414.2 sq m / 4,458 sq ft

Second Floor

Ground Floor First Floor

THE

PRIVATE

OFFICE: