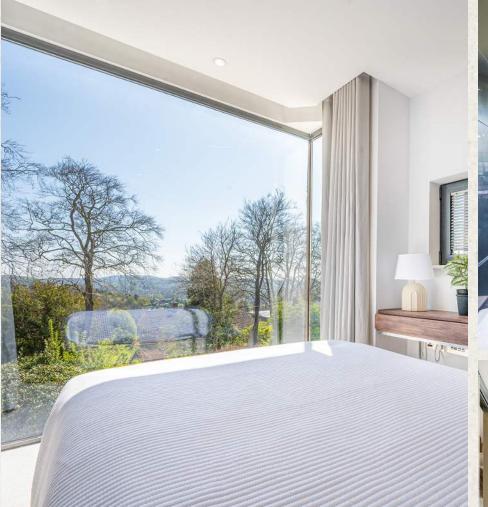

### ACCOMODATION

A stunning cantilevered glass staircase leads to the top floor of this striking home. The principal bedroom suite occupies one wing of the home which includes a sizeable walk-in wardrobe and large ensuite bathroom. This bedroom suite has floor to ceiling windows, along with a balcony which takes advantage of the elevated position, again showcasing the far-reaching views across the Surrey Hills. There are three further bedrooms on this floor, all benefitting from en suite bathrooms.