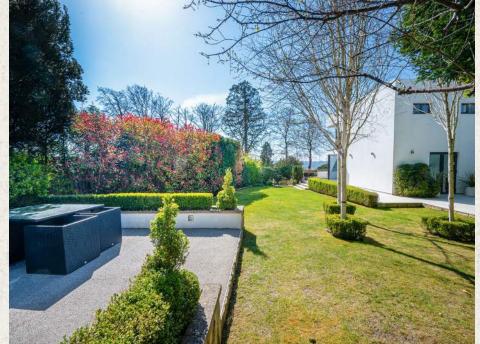

### GROUNDS

This incredible home occupies an elevated position on Fort Road. The property sits on a 0.25 acre plot and offers multiple outdoor areas and entertaining spaces.

At the front of the home lies the driveway with parking for multiple cars, as well as direct access to the double garage and main entrance of the home. There is also a terrace located just off the kitchen and family room providing seamless indoor/outdoor living.

The garden is well appointed with the main section offering a flat lawned area providing space for family fun.

Moving up towards the rear of the garden, you will find a beautiful al fresco dining area as well as further lawned area with a sunken hot tub.