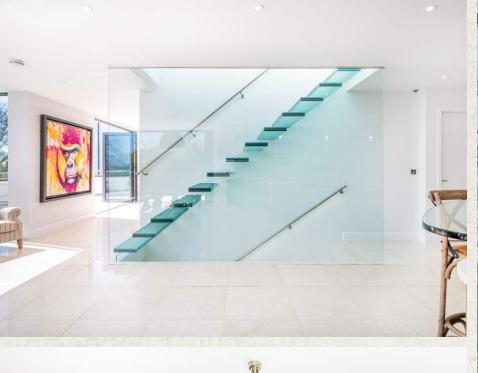

### ACCOMODATION

A stunning cantilevered glass staircase leads to the top floor of this striking home. The principal bedroom suite occupies one wing of the home which includes a sizeable walk-in wardrobe and large ensuite bathroom. This bedroom suite has floor to ceiling windows, along with a balcony which takes advantage of the elevated position, again showcasing the far-reaching views across the Surrey Hills. There are three further bedrooms on this floor, all benefitting from en suite bathrooms.