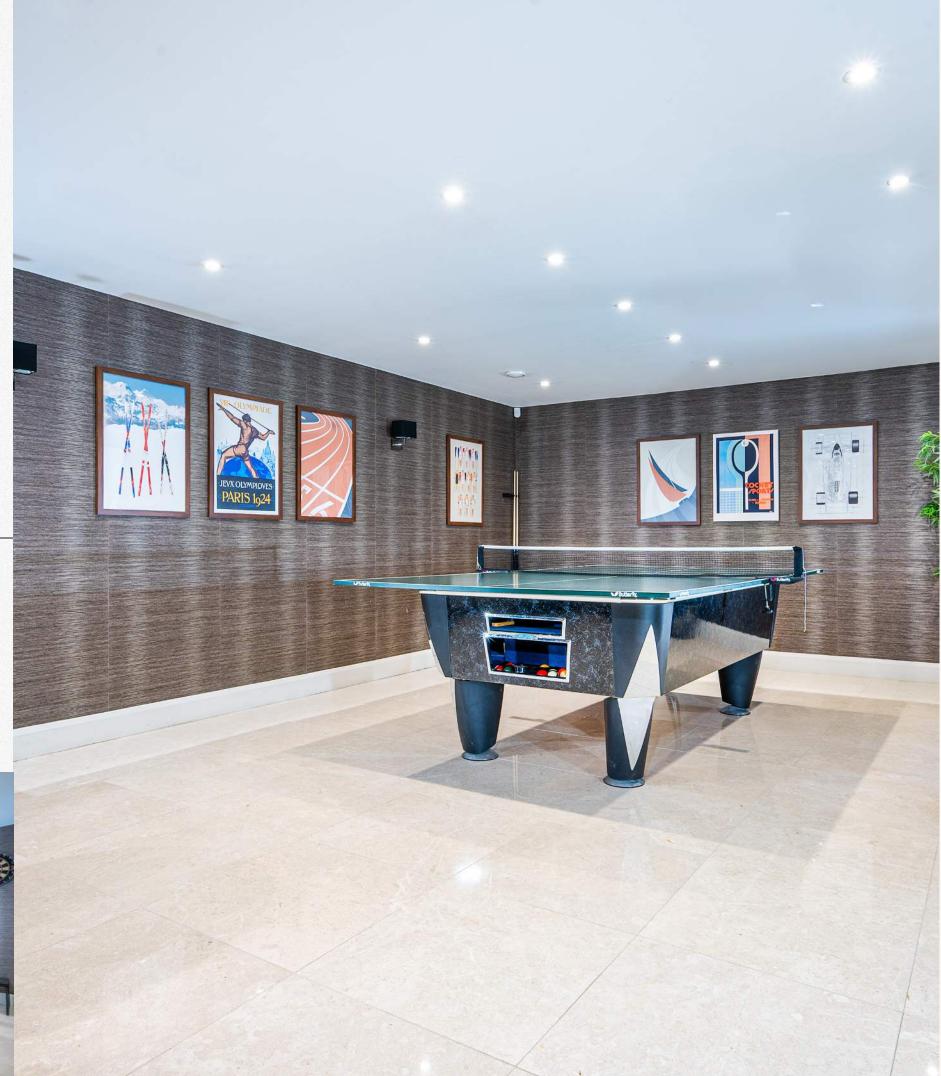

# THEFORT

The lower level of this home offers incredible space including a double garage, gym, games room, cinema room and further bedroom suite.

The home has been built to a high specification with integrated smart home technology including a Lutron lighting system and an integrated Bang & Olufsen sound system.