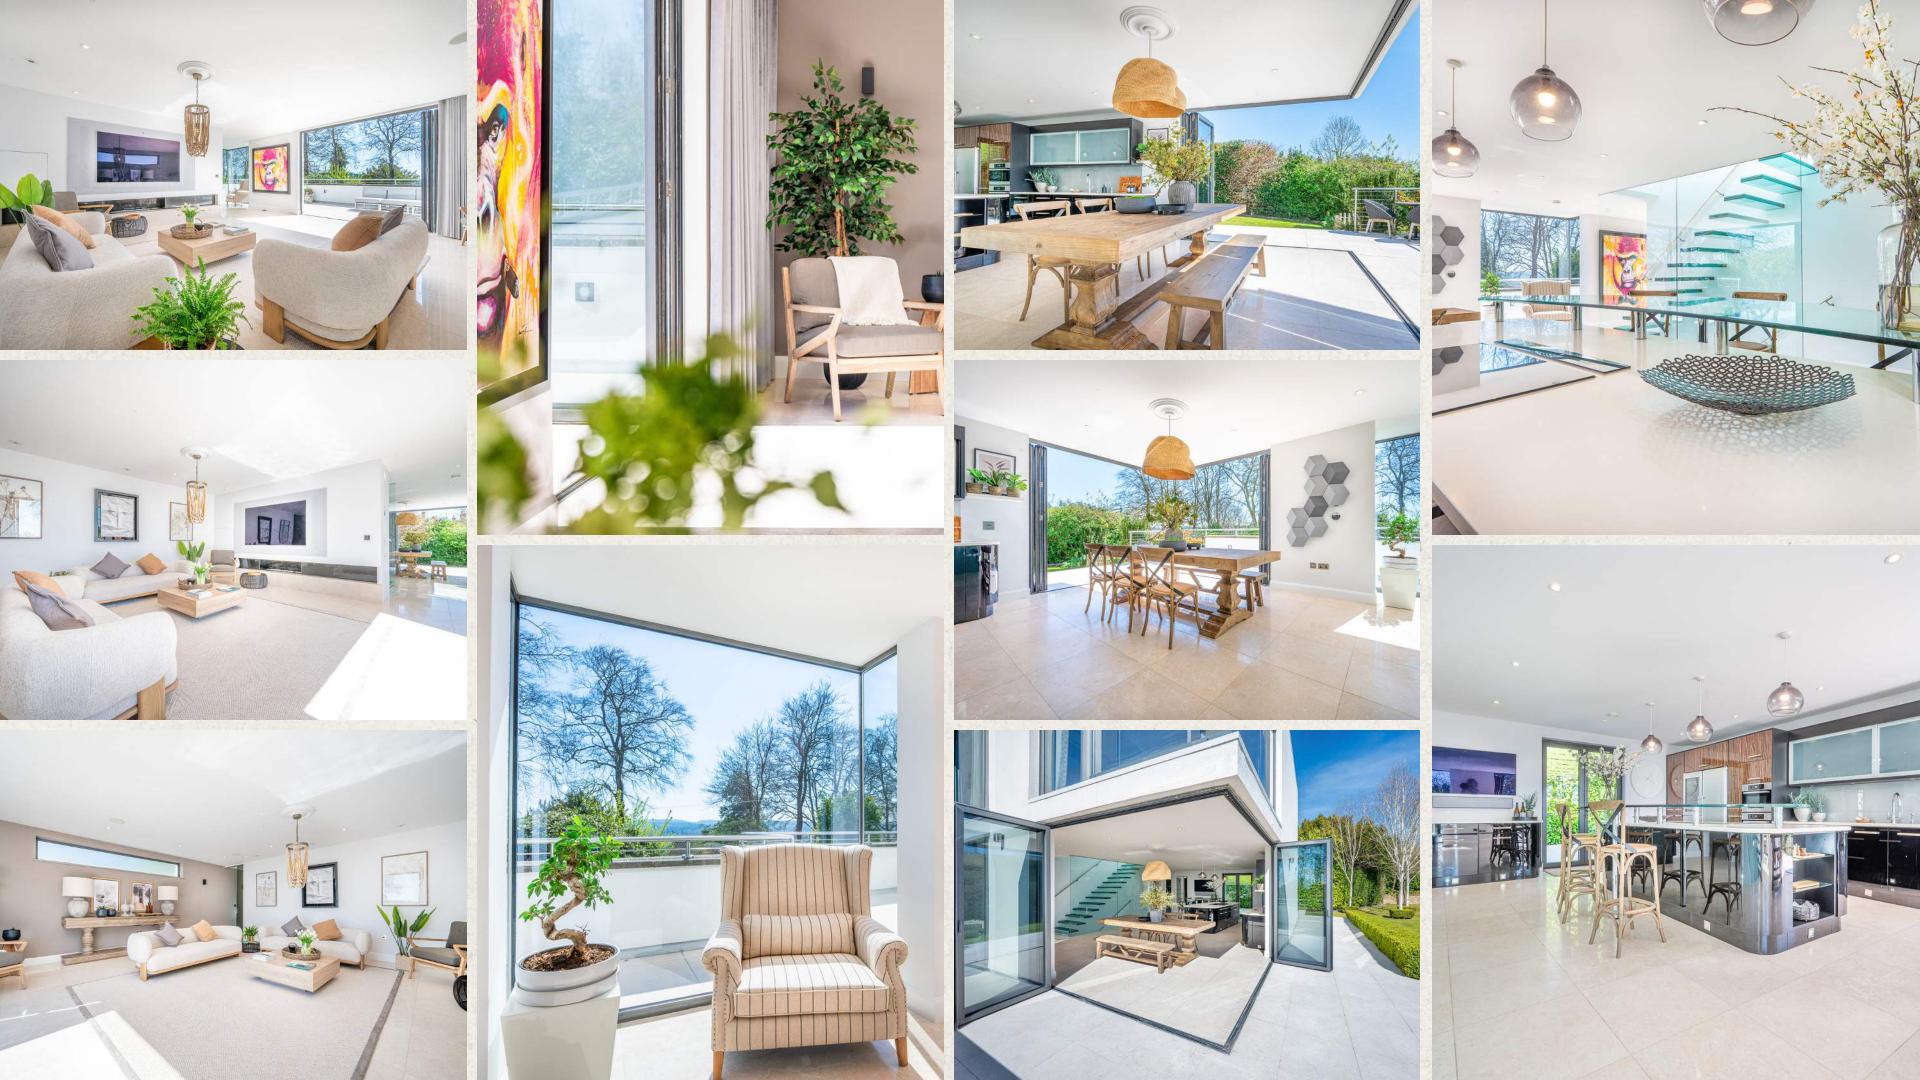

This home offers floor to ceiling windows and large bi-fold doors off the main level's kitchen and family room, providing an abundance of natural light and far-reaching views across the Surrey Hills.

Guide Price £2,799,950

### ACCOMODATION

A stunning cantilevered glass staircase leads to the top floor of this striking home. The principal bedroom suite occupies one wing of the home which includes a sizeable walk-in wardrobe and large ensuite bathroom. This bedroom suite has floor to ceiling windows, along with a balcony which takes advantage of the elevated position, again showcasing the far-reaching views across the Surrey Hills. There are three further bedrooms on this floor, all benefitting from en suite bathrooms.

# THEFORT

The lower level of this home offers incredible space including a double garage, gym, games room, cinema room and further bedroom suite.

The home has been built to a high specification with integrated smart home technology including a Lutron lighting system and an integrated Bang & Olufsen sound system.