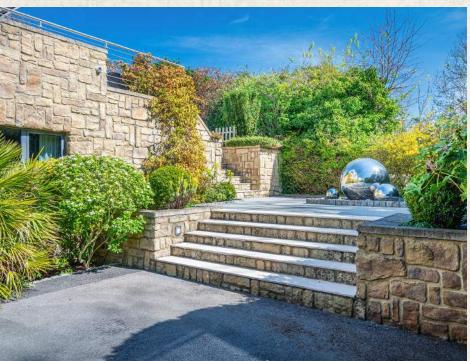

### GROUNDS

This incredible home occupies an elevated position on Fort Road. The property sits on a 0.25 acre plot and offers multiple outdoor areas and entertaining spaces.

At the front of the home lies the driveway with parking for multiple cars, as well as direct access to the double garage and main entrance of the home. There is also a terrace located just off the kitchen and family room providing seamless indoor/outdoor living.

The garden is well appointed with the main section offering a flat lawned area providing space for family fun.

Moving up towards the rear of the garden, you will find a beautiful al fresco dining area as well as further lawned area with a sunken hot tub.