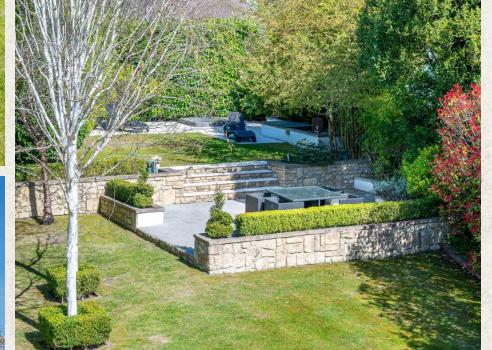

### GROUNDS

This incredible home occupies an elevated position on Fort Road. The property sits on a 0.25 acre plot and offers multiple outdoor areas and entertaining spaces.

At the front of the home lies the driveway with parking for multiple cars, as well as direct access to the double garage and main entrance of the home. There is also a terrace located just off the kitchen and family room providing seamless indoor/outdoor living.

The garden is well appointed with the main section offering a flat lawned area providing space for family fun.

Moving up towards the rear of the garden, you will find a beautiful al fresco dining area as well as further lawned area with a sunken hot tub.