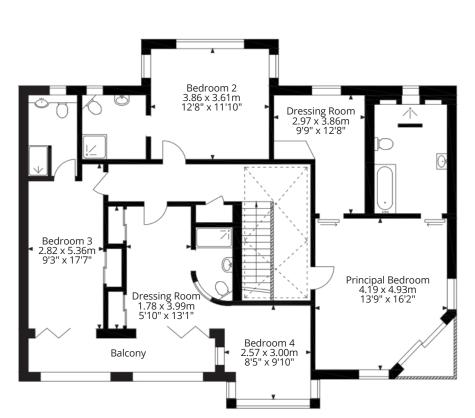

### ACCOMODATION

A stunning cantilevered glass staircase leads to the top floor of this striking home. The principal bedroom suite occupies one wing of the home which includes a sizeable walk-in wardrobe and large ensuite bathroom. This bedroom suite has floor to ceiling windows, along with a balcony which takes advantage of the elevated position, again showcasing the far-reaching views across the Surrey Hills. There are three further bedrooms on this floor, all benefitting from en suite bathrooms.

#### THE PRIVATE OFFICE REAL ESTATE

The Fort, Fort Road, Guildford GU1 3TE Gross Internal Area (Approx.)

Main House = 414.2 sq m / 4,458 sq ft

Second Floor

Ground Floor First Floor

THE

PRIVATE

OFFICE: