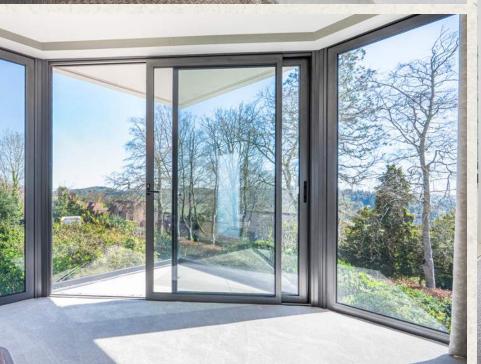

This home offers floor to ceiling windows and large bi-fold doors off the main level's kitchen and family room, providing an abundance of natural light and far-reaching views across the Surrey Hills.

Guide Price £2,799,950

### ACCOMODATION

A stunning cantilevered glass staircase leads to the top floor of this striking home. The principal bedroom suite occupies one wing of the home which includes a sizeable walk-in wardrobe and large ensuite bathroom. This bedroom suite has floor to ceiling windows, along with a balcony which takes advantage of the elevated position, again showcasing the far-reaching views across the Surrey Hills. There are three further bedrooms on this floor, all benefitting from en suite bathrooms.