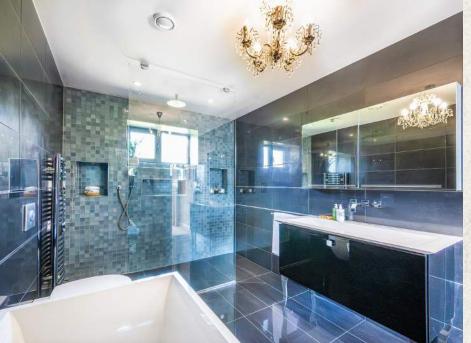

### ACCOMODATION

A stunning cantilevered glass staircase leads to the top floor of this striking home. The principal bedroom suite occupies one wing of the home which includes a sizeable walk-in wardrobe and large ensuite bathroom. This bedroom suite has floor to ceiling windows, along with a balcony which takes advantage of the elevated position, again showcasing the far-reaching views across the Surrey Hills. There are three further bedrooms on this floor, all benefitting from en suite bathrooms.