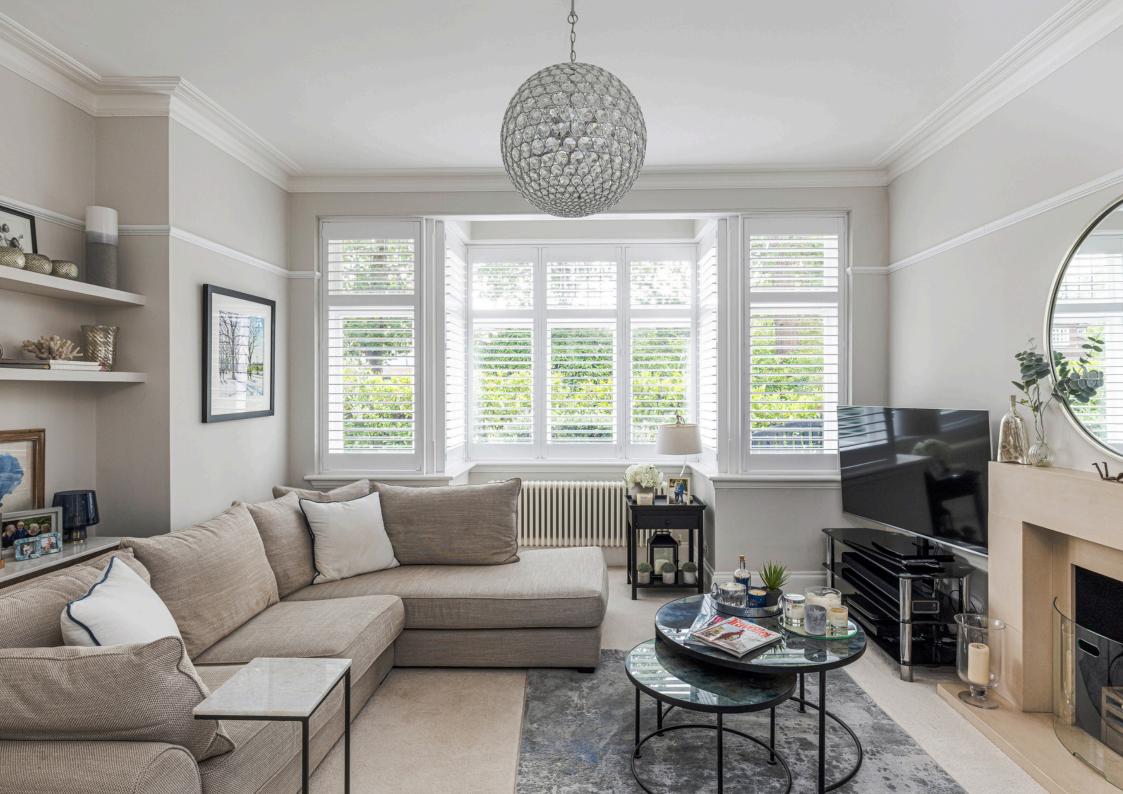

The front door is directly accessible from the driveway leading through to the entrance hall. To the left is a spacious living room with a conjoined home office. To the right lies a more formal yet inviting drawing room both of which with gas fireplaces.