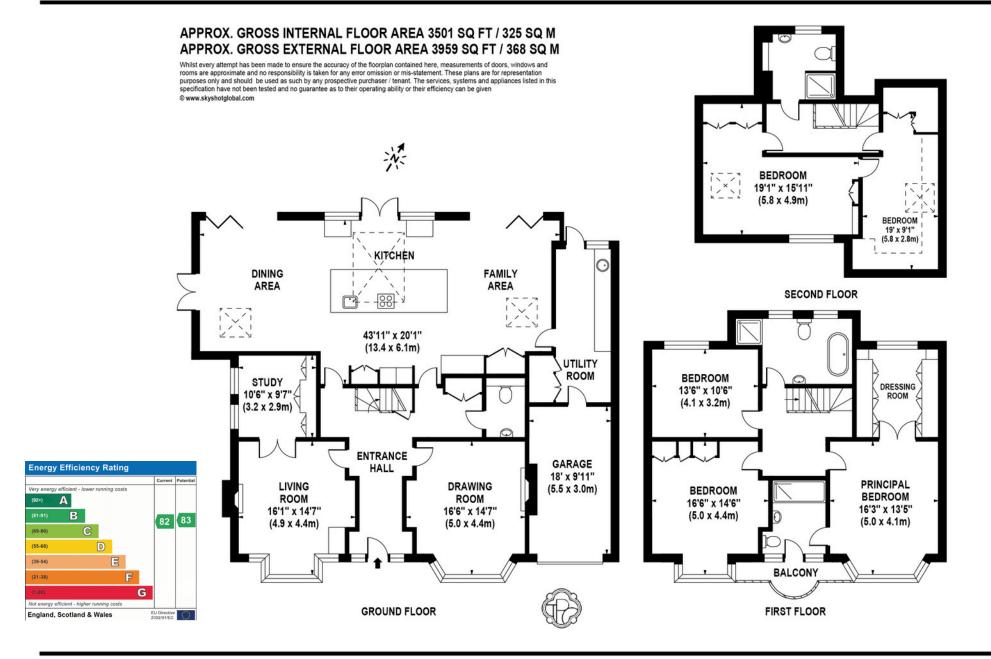

Seymour House is a beautiful detached period family home in the heart of Oxshott Village just 400 yards to Oxshott High Street.

With beautiful interior design, an amazing kitchen/breakfast/dining room and fantastic gardens, Seymour House which is just over 3,500 sqft makes for an exceptional home in a prime location.

The front door is directly accessible from the driveway leading through to the entrance hall. To the left is a spacious living room with a conjoined home office. To the right lies a more formal yet inviting drawing room both of which with gas fireplaces.

At the rear of the home you will find an exceptional open plan kitchen with dining area and family TV room. This large space benefits from bi fold doors leading to the lawned garden and patio beyond.

There is also an adjoining utility room with access into the garage and onto the gardens.

On the first floor of the home you will find the principal bedroom suite. This suite is excellently appointed with a large dressing room and ensuite bathroom with an Edwardian balcony. The first floor offers two further bedrooms and one family bathroom.

The second floor of the home offers a versatile space currently set up as two bedrooms sharing a further family bathroom.

Important Notice: This plan is not to scale (unless specified), is for guidance only and must not be relied upon as a statement of fact. All measurements and areas are approximate only(and have been prepared in accordance with the current edition of the RICS Code of Measuring Practice). Please read the Important Notice on the last page of text of the particulars.