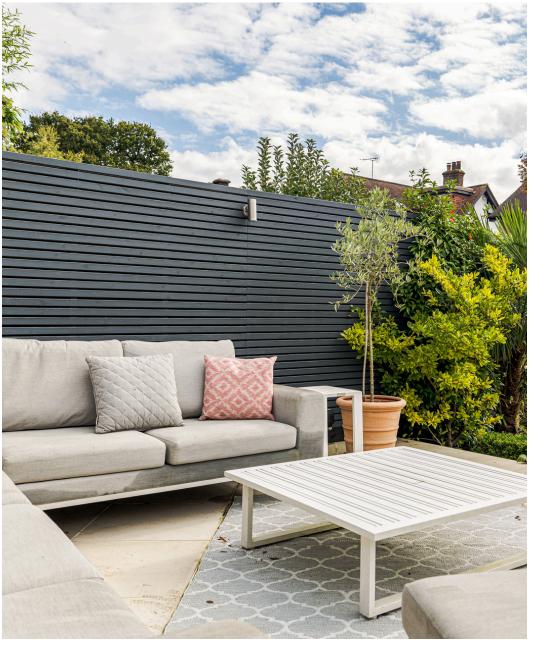

At the rear of the home you will find an exceptional open plan kitchen with dining area and family TV room. This large space benefits from bi fold doors leading to the lawned garden and patio beyond.

There is also an adjoining utility room with access into the garage and onto the gardens.