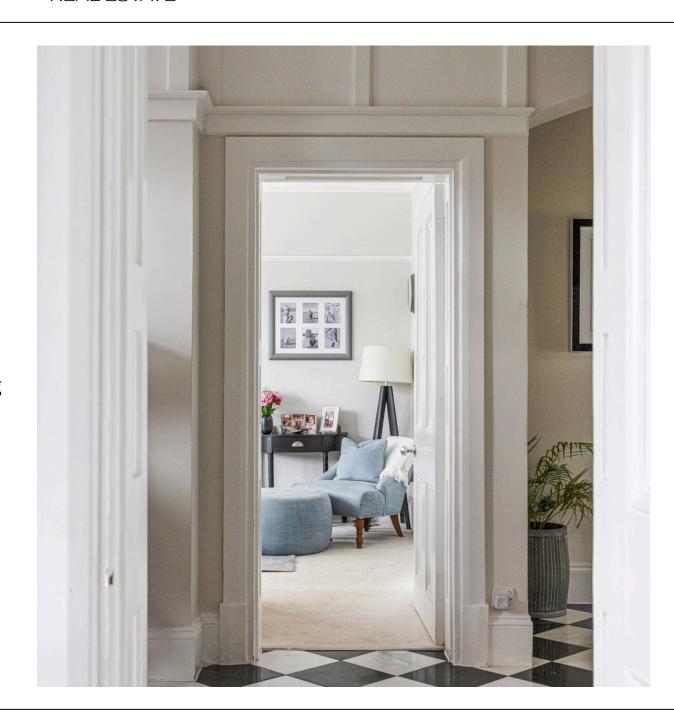

The front door is directly accessible from the driveway leading through to the entrance hall. To the left is a spacious living room with a conjoined home office. To the right lies a more formal yet inviting drawing room both of which with gas fireplaces.