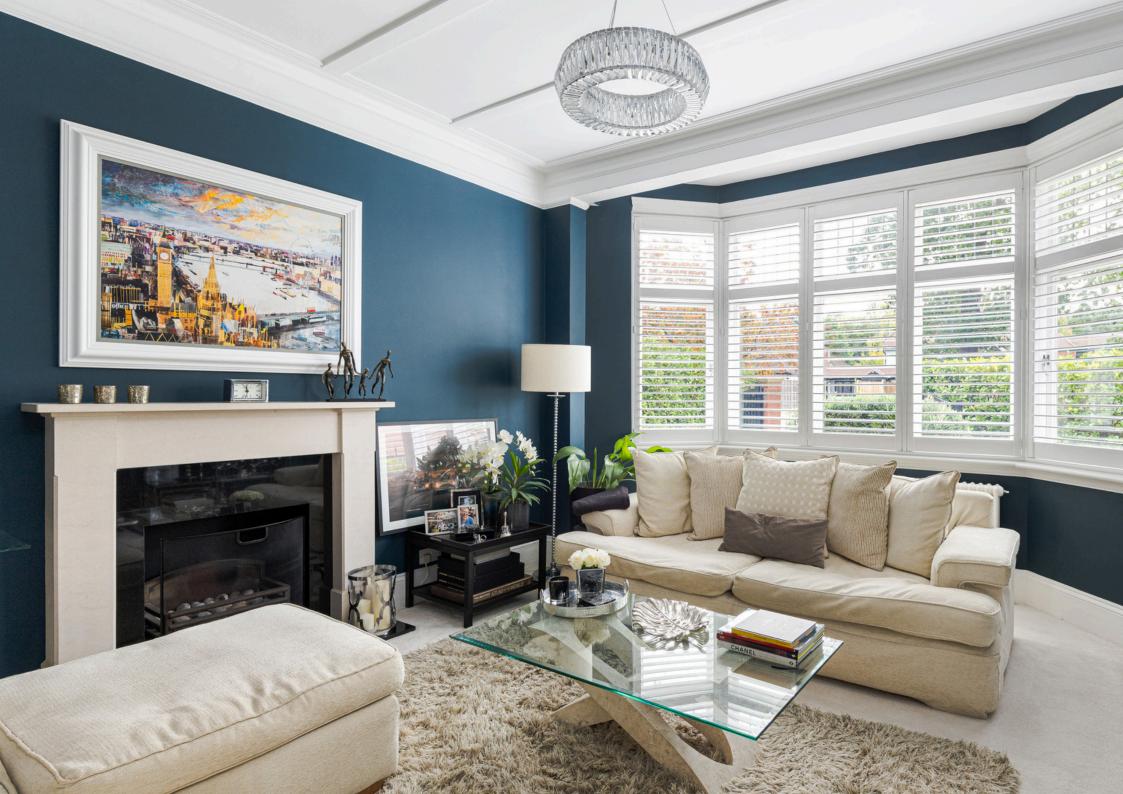

The front door is directly accessible from the driveway leading through to the entrance hall. To the left is a spacious living room with a conjoined home office. To the right lies a more formal yet inviting drawing room both of which with gas fireplaces.