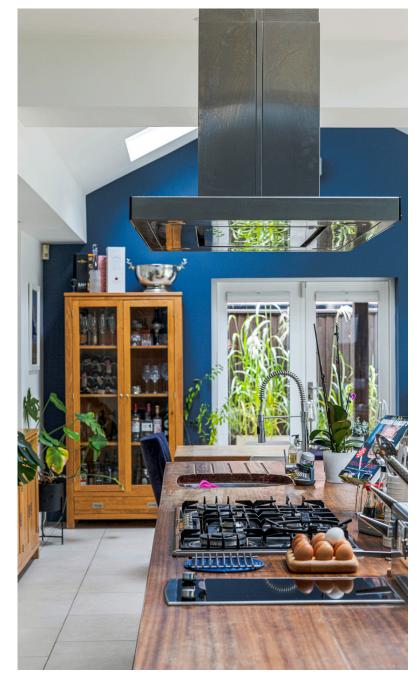

At the rear of the home you will find an exceptional open plan kitchen with dining area and family TV room. This large space benefits from bi fold doors leading to the lawned garden and patio beyond.

There is also an adjoining utility room with access into the garage and onto the gardens.