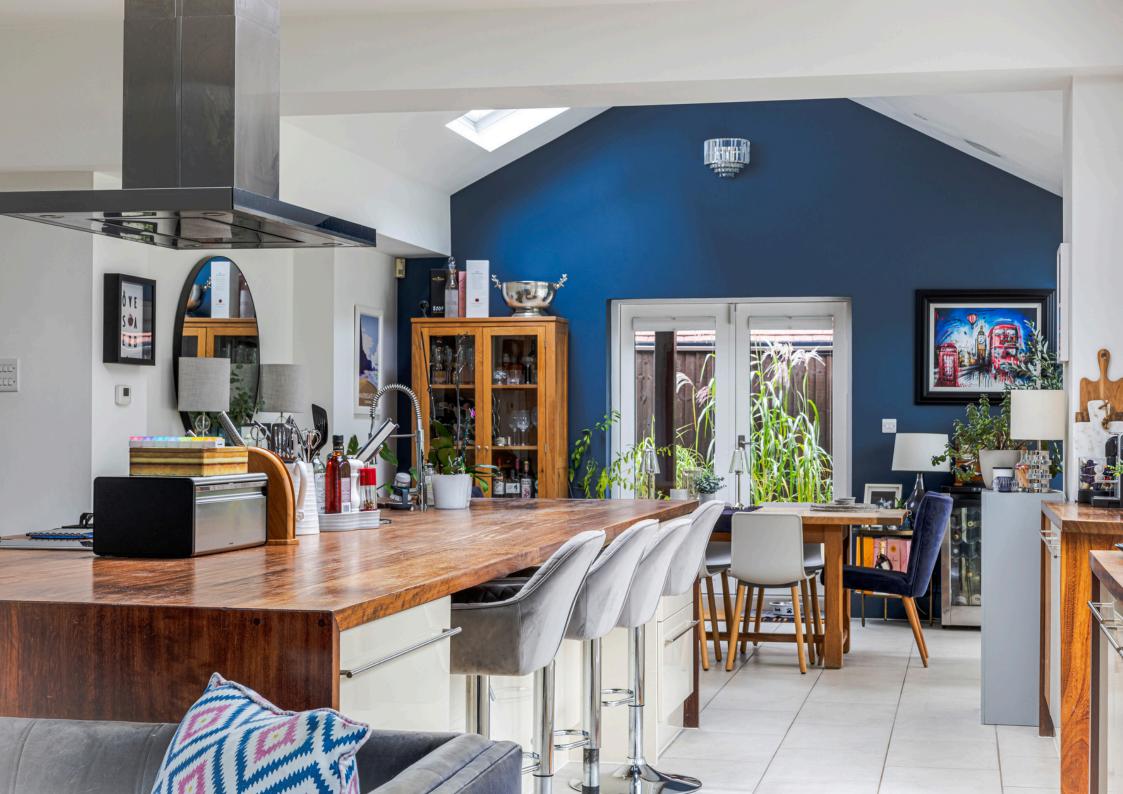

At the rear of the home you will find an exceptional open plan kitchen with dining area and family TV room. This large space benefits from bi fold doors leading to the lawned garden and patio beyond.

There is also an adjoining utility room with access into the garage and onto the gardens.