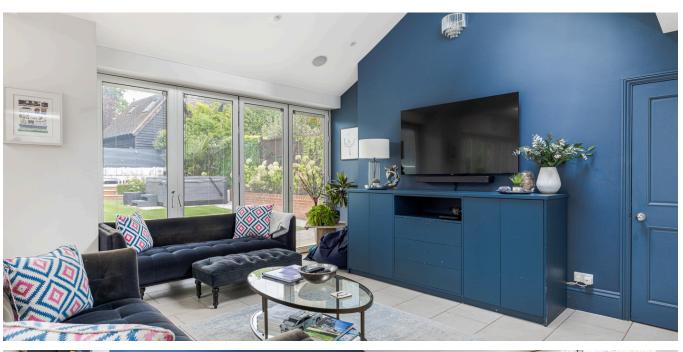

At the rear of the home you will find an exceptional open plan kitchen with dining area and family TV room. This large space benefits from bi fold doors leading to the lawned garden and patio beyond.

There is also an adjoining utility room with access into the garage and onto the gardens.