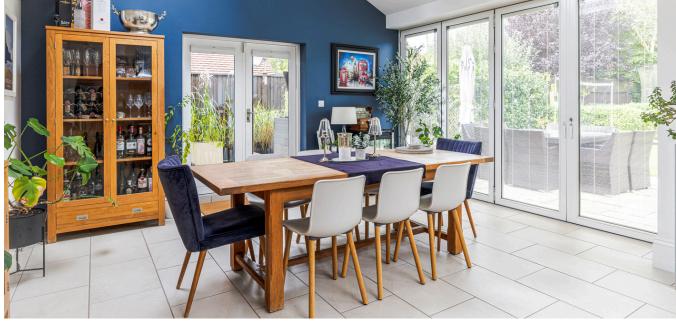

At the rear of the home you will find an exceptional open plan kitchen with dining area and family TV room. This large space benefits from bi fold doors leading to the lawned garden and patio beyond.

There is also an adjoining utility room with access into the garage and onto the gardens.