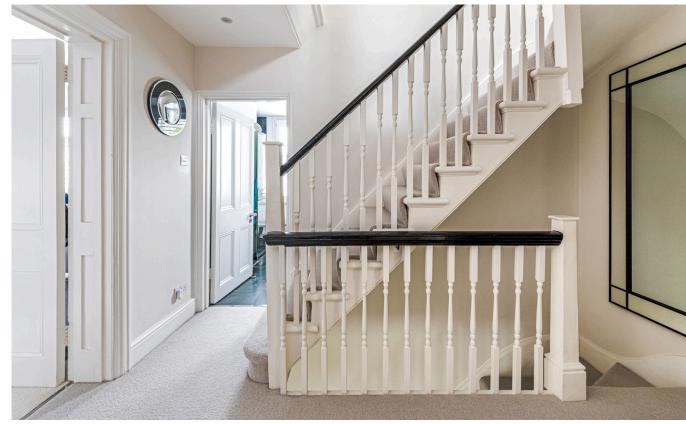

The front door is directly accessible from the driveway leading through to the entrance hall. To the left is a spacious living room with a conjoined home office. To the right lies a more formal yet inviting drawing room both of which with gas fireplaces.