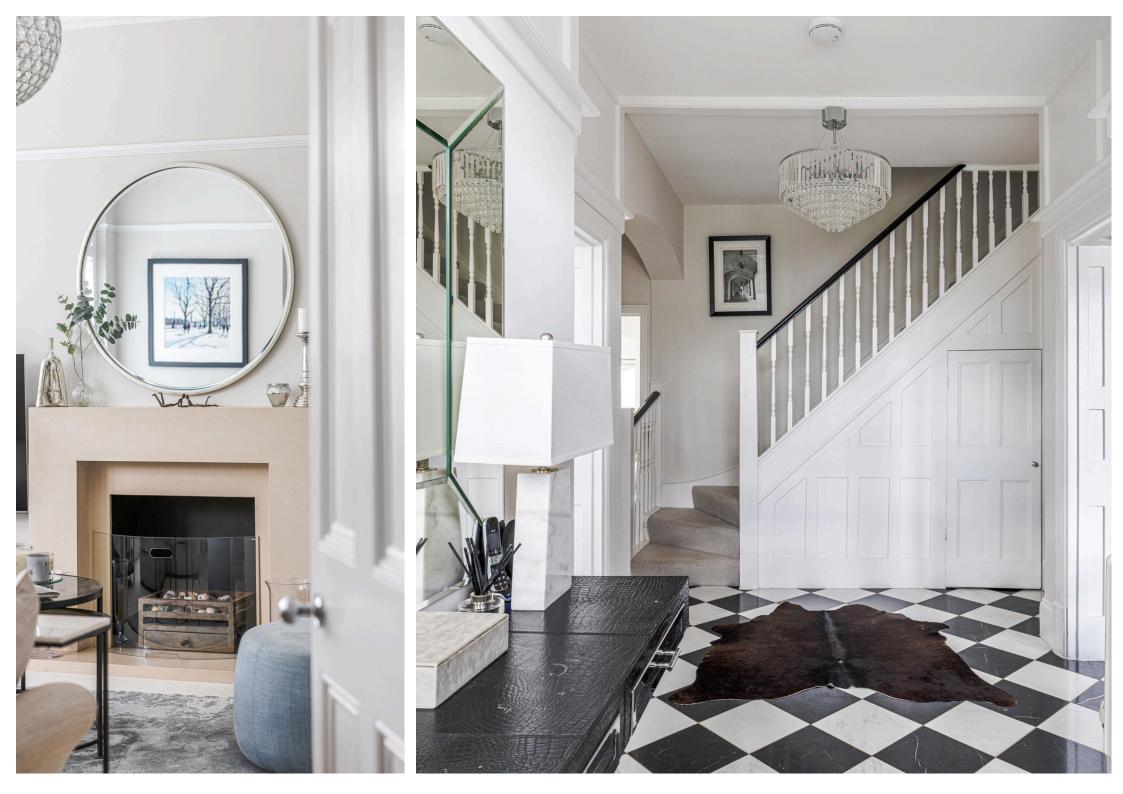

The front door is directly accessible from the driveway leading through to the entrance hall. To the left is a spacious living room with a conjoined home office. To the right lies a more formal yet inviting drawing room both of which with gas fireplaces.