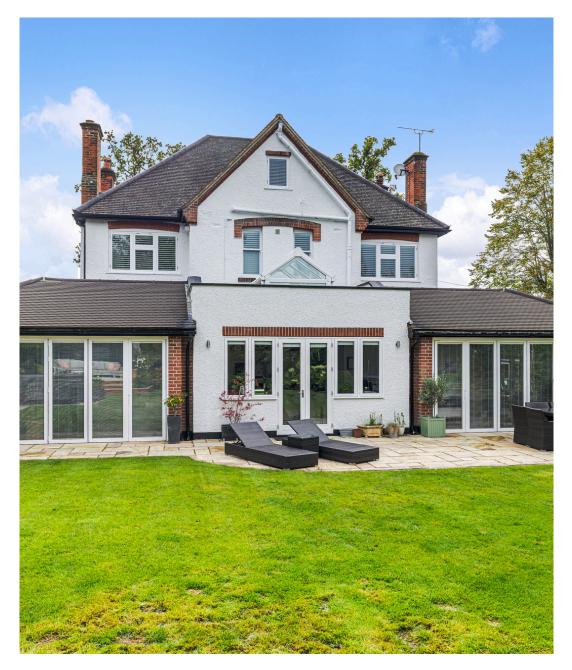

Seymour House is a beautiful detached period family home in the heart of Oxshott Village just 400 yards to Oxshott High Street.

With beautiful interior design, an amazing kitchen/breakfast/dining room and fantastic gardens, Seymour House which is just over 3,500 sqft makes for an exceptional home in a prime location.

FOUNDER AND CEO

Seymour House is a stunning 5 bedroom family home, less than 400 yards away from Oxshott high street.

The in – out carriage driveway offers parking for several cars, alongside an integral single garage.