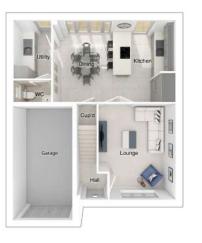

## The Masterton

5-bedroom detached house with integral double garage Total floor area: 166 sq m (1787 sq.ft.)

CGIs are for illustrative purposes only. External finishes vary between plots. Properties may be built 'handed' (mirror image). Dimensions are for guidance only and measurements may vary during construction. Dimensions and furniture indicated are not intended to be used for flooring measurements.

#### Ground floor

Lounge: 4912 x 3942 [16'-2" x 12'-11"]

Kitchen/family: 5028 x 4682 [16'-6" x 15'-4"]

Dining: 2845 x 3186 [9'-4" x 10'-6"]