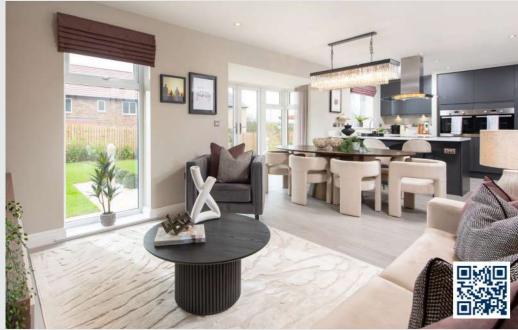

Andrew Hewson, Head of Design

Step inside a Story home and you will find a high specification, with more included than you might think. Here are just a few of our favourite features...

Designer kitchens with bi-fold or French doors

Open plan flexible living

Porcelanosa bathroom tiles

High-quality materials

Larger gardens and paved patio areas

Beautiful street scenes

4

#### First floor

 Main bedroom:
 3059 x 3806
 [10'-1" x 12'-6"]

 Bedroom 2:
 2719 x 3208
 [8'-11" x 10'-6"]

 Bedroom 3:
 2400 x 2152
 [7'-11" x 7'-1"]

Of course, every home is unique. But with a new Story home, you'll discover some elements are shared. Like open plan living areas that radiate light and space. Well-designed kitchens that deliver practicality and durability. Beautifully designed bathrooms and en-suites that take centre stage. Plus with media plates and a centrally located router, our homes are made with modern living in mind. French or bi-fold doors also come as standard, helping to create a seamless link between your home and garden.