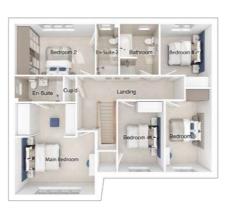

## The Charlton

5-bedroom detached house with integral large garage Total floor area: 176 sq m (1890 sq.ft.)

CGIs are for illustrative purposes only. External finishes vary between plots. Properties may be built 'handed' (mirror image). Dimensions are for guidance only and measurements may vary during construction. Dimensions and furniture indicated are not intended to be used for flooring measurements. Bathroom, kitchen and furniture layouts are indicative only and do not form any part of your contract or warranty. Please speak to a member of the Sales team for plot specific information.

#### First floor

| Main bedroom: | 4353 x 4920 | [14'-3" × 16'- 2"] |
|---------------|-------------|--------------------|
| Bedroom 2:    | 4375 x 2793 | [14'-4" x 9'-2"]   |
| Bedroom 3:    | 2495 x 4527 | [8'-2"x 14'-10"]   |
| Bedroom 4:    | 2549 x 3870 | [8'-4" x 12'-8"]   |
| Bedroom 5:    | 2781 x 3450 | [9'-2" x 11'-4"]   |