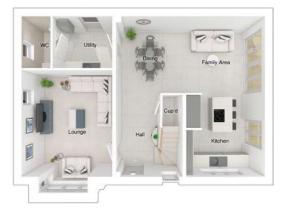

## The Butler

3-bedroom detached house with integral single garage Total floor area: 99 sq m (1060 sq.ft.)

CGIs are for illustrative purposes only. External finishes vary between plots. Properties may be built 'handed' (mirror image). Dimensions are for guidance only and measurements may vary during construction. Dimensions and furniture indicated are not intended to be used for flooring measurements. Bathroom, kitchen and furniture layouts are indicative only and do not form any part of your contract or warranty. Please speak to a member of the Sales team for plot specific information.

#### Ground floor

Lounge: 3139 x 4706 [10'-4" x 15'-5"] Kitchen/dining: 4128 x 3659 [13'-7" x 12'-0"]

#### First floor

 Main bedroom:
 3139 x 5479
 [10'-4" x 18'-0"]

 Bedroom 2:
 2938 x 3820
 [9'-8" x 12'-6"]

 Bedroom 3:
 2837 x 3257
 [9'-4" x 10'-8"]