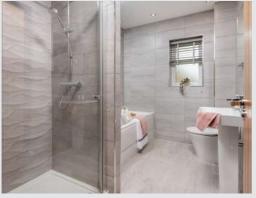

#### First floor

 Main bedroom:
 3059 x 3806
 [10'-1" x 12'-6"]

 Bedroom 2:
 2719 x 3208
 [8'-11" x 10'-6"]

 Bedroom 3:
 2400 x 2152
 [7'-11" x 7'-1"]

Of course, every home is unique. But with a new Story home, you'll discover some elements are shared. Like open plan living areas that radiate light and space. Well-designed kitchens that deliver practicality and durability. Beautifully designed bathrooms and en-suites that take centre stage. Plus with media plates and a centrally located router, our homes are made with modern living in mind. French or bi-fold doors also come as standard, helping to create a seamless link between your home and garden.