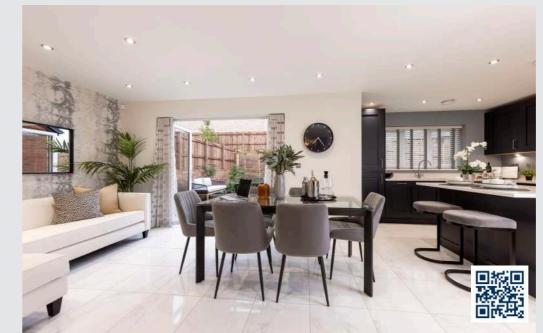

#### First floor

 Main bedroom:
 3059 x 3806
 [10'-1" x 12'-6"]

 Bedroom 2:
 2719 x 3208
 [8'-11" x 10'-6"]

 Bedroom 3:
 2400 x 2152
 [7'-11" x 7'-1"]

Of course, every home is unique. But with a new Story home, you'll discover some elements are shared. Like open plan living areas that radiate light and space. Well-designed kitchens that deliver practicality and durability. Beautifully designed bathrooms and en-suites that take centre stage. Plus with media plates and a centrally located router, our homes are made with modern living in mind. French or bi-fold doors also come as standard, helping to create a seamless link between your home and garden.