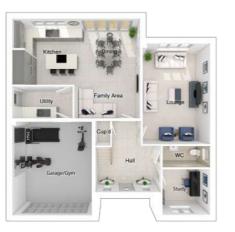

## The Charlton

5-bedroom detached house with integral large garage Total floor area: 176 sq m (1890 sq.ft.)

CGIs are for illustrative purposes only. External finishes vary between plots. Properties may be built 'handed' (mirror image). Dimensions are for guidance only and measurements may vary during construction. Dimensions and furniture indicated are not intended to be used for flooring measurements. Bathroom, kitchen and furniture layouts are indicative only and do not form any part of your contract or warranty. Please speak to a member of the Sales team for plot specific information.

#### Ground floor

 Lounge:
 3675 x 5466
 [12'-1" x 17'-11"]

 Kitchen:
 3700 x 3580
 [12'-2" x 11'-9"]

 Family/dining:
 3576 x 5405
 [11'-9" x 17'-9"]

 Study:
 2553 x 2464
 [8'-5" x 8'-1"]