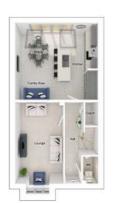

## The Dawson

4-bedroom semi-detached townhouse with driveway parking Total floor area: 131 sq m (1413 sq.ft.)

CGIs are for illustrative purposes only. External finishes vary between plots. Properties may be built 'handed' (mirror image). Dimensions are for guidance only and measurements may vary during construction. Dimensions and furniture indicated are not intended to be used for flooring measurements. Bathroom, kitchen and furniture layouts are indicative only and do not form any part of your contract or warranty. Please speak to a member of the Sales team for plot specific information.

#### Ground floor

3028 x 5811 [9'-11" x 19'-1"] Lounge: Kitchen/dining/family: 5208 x 4804 [17'-1" x 15'-9"]

#### First floor

3000 x 4009 [9'-10" x 13'-2"] Bedroom 2: 2470 x 3968 [8'-1" x 13'-0"] Bedroom 3: Bedroom 4: 2650 x 2841 [8'-8" x 9'-4"]

#### Second floor

Main bedroom: 4054 x 7442 [13'-4" x 24'-5"]