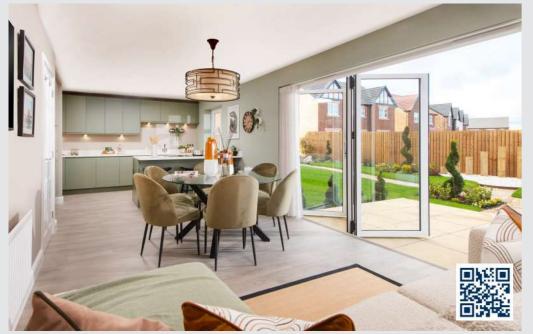

Andrew Hewson, Head of Design

Step inside a Story home and you will find a high specification, with more included than you might think. Here are just a few of our favourite features...

Designer kitchens with bi-fold or French doors

Open plan flexible living

Porcelanosa bathroom tiles

High-quality materials

Larger gardens and paved patio areas

Beautiful street scenes

4

#### First floor

 Main bedroom:
 3059 x 3806
 [10'-1" x 12'-6"]

 Bedroom 2:
 2719 x 3208
 [8'-11" x 10'-6"]

 Bedroom 3:
 2400 x 2152
 [7'-11" x 7'-1"]

Of course, every home is unique. But with a new Story home, you'll discover some elements are shared. Like open plan living areas that radiate light and space. Well-designed kitchens that deliver practicality and durability. Beautifully designed bathrooms and en-suites that take centre stage. Plus with media plates and a centrally located router, our homes are made with modern living in mind. French or bi-fold doors also come as standard, helping to create a seamless link between your home and garden.