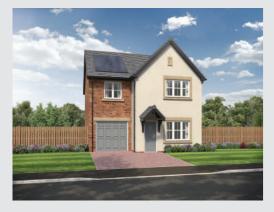

## The Masterton

5-bedroom detached house with integral double garage Total floor area: 166 sq m (1787 sq.ft.)

CGIs are for illustrative purposes only. External finishes vary between plots. Properties may be built 'handed' (mirror image). Dimensions are for guidance only and measurements may vary during construction. Dimensions and furniture indicated are not intended to be used for flooring measurements.