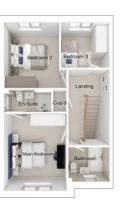

#### First floor

| Main bedroom: | 4353 x 4920 | [14'-3" × 16'- 2"] |
|---------------|-------------|--------------------|
| Bedroom 2:    | 4375 x 2793 | [14'-4" x 9'-2"]   |
| Bedroom 3:    | 2495 x 4527 | [8'-2"x 14'-10"]   |
| Bedroom 4:    | 2549 x 3870 | [8'-4" x 12'-8"]   |
| Bedroom 5:    | 2781 x 3450 | [9'-2" x 11'-4"]   |