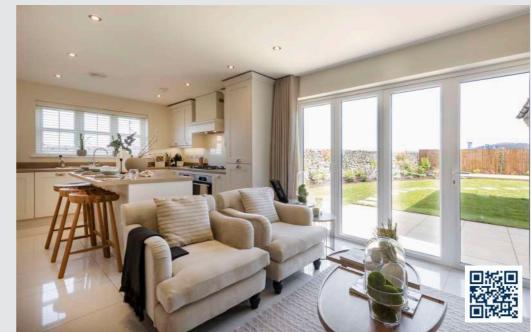

#### First floor

 Main bedroom:
 3059 x 3806
 [10'-1" x 12'-6"]

 Bedroom 2:
 2719 x 3208
 [8'-11" x 10'-6"]

 Bedroom 3:
 2400 x 2152
 [7'-11" x 7'-1"]

Of course, every home is unique. But with a new Story home, you'll discover some elements are shared. Like open plan living areas that radiate light and space. Well-designed kitchens that deliver practicality and durability. Beautifully designed bathrooms and en-suites that take centre stage. Plus with media plates and a centrally located router, our homes are made with modern living in mind. French or bi-fold doors also come as standard, helping to create a seamless link between your home and garden.