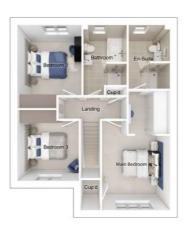

## The Dawson

4-bedroom semi-detached townhouse with driveway parking Total floor area: 131 sq m (1413 sq.ft.)

CGIs are for illustrative purposes only. External finishes vary between plots. Properties may be built 'handed' (mirror image). Dimensions are for guidance only and measurements may vary during construction. Dimensions and furniture indicated are not intended to be used for flooring measurements. Bathroom, kitchen and furniture layouts are indicative only and do not form any part of your contract or warranty. Please speak to a member of the Sales team for plot specific information.

#### First floor

3000 x 4009 [9'-10" x 13'-2"] Bedroom 2: 2470 x 3968 [8'-1" x 13'-0"] Bedroom 3: Bedroom 4: 2650 x 2841 [8'-8" x 9'-4"]