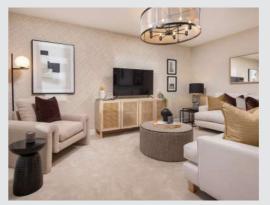

#### First floor

 Main bedroom:
 3059 x 3806
 [10'-1" x 12'-6"]

 Bedroom 2:
 2719 x 3208
 [8'-11" x 10'-6"]

 Bedroom 3:
 2400 x 2152
 [7'-11" x 7'-1"]

Of course, every home is unique. But with a new Story home, you'll discover some elements are shared. Like open plan living areas that radiate light and space. Well-designed kitchens that deliver practicality and durability. Beautifully designed bathrooms and en-suites that take centre stage. Plus with media plates and a centrally located router, our homes are made with modern living in mind. French or bi-fold doors also come as standard, helping to create a seamless link between your home and garden.