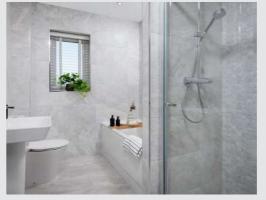

## We know the difference is in the detail.

|              |                                                 |                                                                                                                                                                                               | The Charlton | The Masterton | The Hewson | The Sanderson | The Dawson | The Wilson | The Harrison | The Pearson | The Butler | The Spencer |
|--------------|-------------------------------------------------|-----------------------------------------------------------------------------------------------------------------------------------------------------------------------------------------------|--------------|---------------|------------|---------------|------------|------------|--------------|-------------|------------|-------------|
|              | Bathroom basin                                  | Free standing white basin and pedestal to bathroom/en-suite/cloakroom with chrome mixer tap                                                                                                   |              |               | -          | -             |            |            | -            | •           |            | -           |
| are          | WC                                              | Free standing white WC suite with soft close toilet seat to bathroom, en-suite and cloakroom                                                                                                  | -            |               | -          |               | •          | •          | •            | •           | •          | •           |
| sanitaryware | Bath                                            | Double ended bath with centrally located chrome bath mixer tap and low-level shower hose/handset                                                                                              |              | -             | -          | -             |            | -          | -            | -           | -          | -           |
| and sanit    | Showering cubicle to bathroom and/or en-suite 1 | Separate shower cubicle with low-entry shower tray. Glazed shower screen and thermostatically controlled shower valve with dual handset – high level shower head and mid-height shower handle | •            | -             | -          | •             | •          | •          | •            | •           | •          | •           |
| om a         | Showering cubicle to en-suite 2                 | Separate shower cubicle with low-entry shower tray. Glazed shower screen and electric shower                                                                                                  |              | -             | -          | _             | -          | -          | -            | -           | -          | -           |
| Bathroom     | Wall tiles to bathroom                          | Full height tiles to all shower enclosures with feature tiling to the back wall. Half height plain tiles to bath, WC and basin walls                                                          | -            | -             |            | -             |            |            | -            |             | -          | •           |
| ш            | Wall tiles to en-suite                          | Fully tiled walls to shower enclosure with feature tiles to the back wall enclosure. WC and basin walls to be half tiled                                                                      |              |               |            |               | •          | •          | -            |             |            |             |
|              | Wall tiles to cloakroom                         | Splashback to wash basin                                                                                                                                                                      |              |               |            |               |            |            |              |             |            |             |
| ρι           | Central heating                                 | Full gas central heating Vaillant system — combi boiler                                                                                                                                       |              |               |            |               |            |            |              |             |            |             |
| Heating      |                                                 | Dual zone central heating system                                                                                                                                                              |              |               |            |               |            |            |              |             |            |             |
| ř            | Towel rails                                     | White finish towel warmer to bathroom                                                                                                                                                         |              |               | <b>A</b>   | <b>A</b>      | <b>A</b>   | <b>A</b>   | <b>A</b>     | <b>A</b>    | <b>A</b>   | <b>A</b>    |
|              | Electrical sockets/switch plates                | White plastic electrical sockets/switch plates throughout                                                                                                                                     |              |               |            |               |            |            |              |             |            |             |
| _            |                                                 | USB a+c sockets to kitchen x 1, lounge x 1 and main bedroom x 2 sockets                                                                                                                       |              |               |            |               |            |            |              |             |            |             |
| Electrical   | Media point                                     | Media plate to lounge area - including 2 double sockets, data and TV points. Please refer to electrical layout                                                                                | -            | •             | -          | •             |            | •          | •            | •           | •          | -           |
| Ш            | Cat 6 cabling                                   | Cat 6 data point. Please refer to electrical layout                                                                                                                                           | <b>A</b>     | <b>A</b>      | <b>A</b>   | <b>A</b>      | <b>A</b>   | <b>A</b>   | <b>A</b>     | <b>A</b>    | <b>A</b>   | <b>A</b>    |
|              | Downlighters to kitchen and wet rooms           | Brushed stainless steel LED downlighters to kitchen, bathroom and en-suite                                                                                                                    |              |               |            |               |            |            |              |             |            |             |