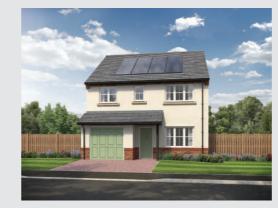

## The Charlton

5-bedroom detached house with integral large garage Total floor area: 176 sq m (1890 sq.ft.)

CGIs are for illustrative purposes only. External finishes vary between plots. Properties may be built 'handed' (mirror image). Dimensions are for guidance only and measurements may vary during construction. Dimensions and furniture indicated are not intended to be used for flooring measurements. Bathroom, kitchen and furniture layouts are indicative only and do not form any part of your contract or warranty. Please speak to a member of the Sales team for plot specific information.