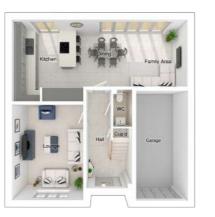

## The Charlton

5-bedroom detached house with integral large garage Total floor area: 176 sq m (1890 sq.ft.)

CGIs are for illustrative purposes only. External finishes vary between plots. Properties may be built 'handed' (mirror image). Dimensions are for guidance only and measurements may vary during construction. Dimensions and furniture indicated are not intended to be used for flooring measurements. Bathroom, kitchen and furniture layouts are indicative only and do not form any part of your contract or warranty. Please speak to a member of the Sales team for plot specific information.

#### Ground floor

 Lounge:
 3675 x 5466
 [12'-1" x 17'-11"]

 Kitchen:
 3700 x 3580
 [12'-2" x 11'-9"]

 Family/dining:
 3576 x 5405
 [11'-9" x 17'-9"]

 Study:
 2553 x 2464
 [8'-5" x 8'-1"]