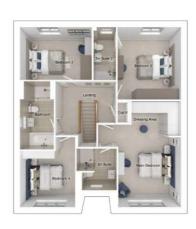

## The Charlton

5-bedroom detached house with integral large garage Total floor area: 176 sq m (1890 sq.ft.)

CGIs are for illustrative purposes only. External finishes vary between plots. Properties may be built 'handed' (mirror image). Dimensions are for guidance only and measurements may vary during construction. Dimensions and furniture indicated are not intended to be used for flooring measurements. Bathroom, kitchen and furniture layouts are indicative only and do not form any part of your contract or warranty. Please speak to a member of the Sales team for plot specific information.

#### First floor

| Main bedroom: | 4353 x 4920 | [14'-3" × 16'- 2"] |
|---------------|-------------|--------------------|
| Bedroom 2:    | 4375 x 2793 | [14'-4" x 9'-2"]   |
| Bedroom 3:    | 2495 x 4527 | [8'-2"x 14'-10"]   |
| Bedroom 4:    | 2549 x 3870 | [8'-4" x 12'-8"]   |
| Bedroom 5:    | 2781 x 3450 | [9'-2" x 11'-4"]   |