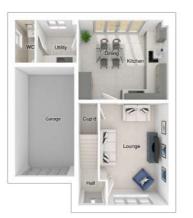

## The Dawson

4-bedroom semi-detached townhouse with driveway parking Total floor area: 131 sq m (1413 sq.ft.)

CGIs are for illustrative purposes only. External finishes vary between plots. Properties may be built 'handed' (mirror image). Dimensions are for guidance only and measurements may vary during construction. Dimensions and furniture indicated are not intended to be used for flooring measurements. Bathroom, kitchen and furniture layouts are indicative only and do not form any part of your contract or warranty. Please speak to a member of the Sales team for plot specific information.

#### Ground floor

3028 x 5811 [9'-11" x 19'-1"] Lounge: Kitchen/dining/family: 5208 x 4804 [17'-1" x 15'-9"]

#### First floor

3000 x 4009 [9'-10" x 13'-2"] Bedroom 2: 2470 x 3968 [8'-1" x 13'-0"] Bedroom 3: Bedroom 4: 2650 x 2841 [8'-8" x 9'-4"]

#### Second floor

Main bedroom: 4054 x 7442 [13'-4" x 24'-5"]