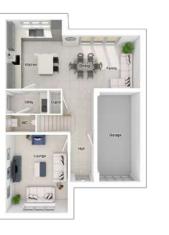

#### The Dawson

4-bedroom semi-detached townhouse Driveway parking

4-bedroom detached house Detached single garage

#### Ground floor

 Lounge:
 3675 x 5466
 [12'-1" x 17'-11"]

 Kitchen:
 3700 x 3580
 [12'-2" x 11'-9"]

 Family/dining:
 3576 x 5405
 [11'-9" x 17'-9"]

 Study:
 2553 x 2464
 [8'-5" x 8'-1"]

#### First floor

| Main bedroom: | 4353 x 4920 | [14'-3" × 16'- 2"] |
|---------------|-------------|--------------------|
| Bedroom 2:    | 4375 x 2793 | [14'-4" x 9'-2"]   |
| Bedroom 3:    | 2495 x 4527 | [8'-2"x 14'-10"]   |
| Bedroom 4:    | 2549 x 3870 | [8'-4" x 12'-8"]   |
| Bedroom 5:    | 2781 x 3450 | [9'-2" x 11'-4"]   |