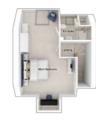

## The Pearson

4-bedroom detached house with integral single garage Total floor area: 107 sq m (1147 sq.ft.)

CGIs are for illustrative purposes only. External finishes vary between plots. Properties may be built 'handed' (mirror image). Dimensions are for guidance only and measurements may vary during construction. Dimensions and furniture indicated are not intended to be used for flooring measurements.

#### Ground floor

Lounge: 3475 x 4306 [11'-5" x 14'-2"] Kitchen/dining: 5518 x 3671 [18'-1" x 12'-1"]

#### First floor

| Main bedroom: | 3474 x 4181 | [11'-5" x 13'-9"] |
|---------------|-------------|-------------------|
| Bedroom 2:    | 2528 x 3796 | [8'-4" x 12'-6"]  |
| Bedroom 3:    | 2565 x 3796 | [8'-5" x 12'-6"]  |
| Bedroom 4:    | 2727 x 4181 | [8'-11" x 13'-9"] |