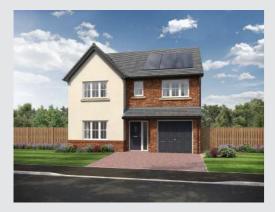

## The Hewson

4-bedroom detached house with integral single garage Total floor area: 145 sq m (1556 sq.ft.)

CGIs are for illustrative purposes only. External finishes vary between plots. Properties may be built 'handed' (mirror image). Dimensions are for guidance only and measurements may vary during construction. Dimensions and furniture indicated are not intended to be used for flooring measurements. Bathroom, kitchen and furniture layouts are indicative only and do not form any part of your contract or warranty. Please speak to a member of the Sales team for plot specific information.