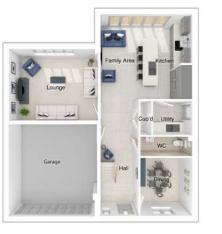

## The Masterton

5-bedroom detached house with integral double garage Total floor area: 166 sq m (1787 sq.ft.)

CGIs are for illustrative purposes only. External finishes vary between plots. Properties may be built 'handed' (mirror image). Dimensions are for guidance only and measurements may vary during construction. Dimensions and furniture indicated are not intended to be used for flooring measurements.

#### Ground floor

Lounge: 4912 x 3942 [16'-2" x 12'-11"]

Kitchen/family: 5028 x 4682 [16'-6" x 15'-4"]

Dining: 2845 x 3186 [9'-4" x 10'-6"]