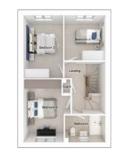

## The Harrison

4-bedroom detached house with integral single garage Total floor area: 125 sq m (1344 sq.ft.)

CGIs are for illustrative purposes only. External finishes vary between plots. Properties may be built 'handed' (mirror image). Dimensions are for guidance only and measurements may vary during construction. Dimensions and furniture indicated are not intended to be used for flooring measurements.

#### Ground floor

 Lounge:
 3340 x 4516
 [11'-0" x 14'-10"]

 Kitchen:
 3340 x 3849
 [11'-0" x 12'-8"]

 Dining/family:
 4950 x 3149
 [16'-3" x 10'-4"]

#### First floor

| Main bedroom: | 3340 x 4570 | [11'-0" x 15'- 0"] |
|---------------|-------------|--------------------|
| Bedroom 2:    | 3262 x 3856 | [10'-9" x 12'-8"]  |
| Bedroom 3:    | 2502 x 4425 | [8'-3" x 14'-6"]   |
| Bedroom 4:    | 2728 x 3439 | [8'-11" x 11'-4"]  |