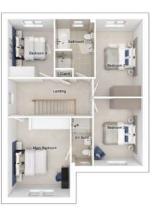

#### The Dawson

4-bedroom semi-detached townhouse Driveway parking

4-bedroom detached house Detached single garage

#### Ground floor

 Lounge:
 3675 x 5466
 [12'-1" x 17'-11"]

 Kitchen:
 3700 x 3580
 [12'-2" x 11'-9"]

 Family/dining:
 3576 x 5405
 [11'-9" x 17'-9"]

 Study:
 2553 x 2464
 [8'-5" x 8'-1"]

#### First floor

| Main bedroom: | 4353 x 4920 | [14'-3" × 16'- 2"] |
|---------------|-------------|--------------------|
| Bedroom 2:    | 4375 x 2793 | [14'-4" x 9'-2"]   |
| Bedroom 3:    | 2495 x 4527 | [8'-2"x 14'-10"]   |
| Bedroom 4:    | 2549 x 3870 | [8'-4" x 12'-8"]   |
| Bedroom 5:    | 2781 x 3450 | [9'-2" x 11'-4"]   |