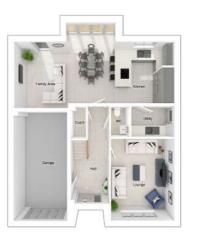

## The Charlton

5-bedroom detached house with integral large garage Total floor area: 176 sq m (1890 sq.ft.)

CGIs are for illustrative purposes only. External finishes vary between plots. Properties may be built 'handed' (mirror image). Dimensions are for guidance only and measurements may vary during construction. Dimensions and furniture indicated are not intended to be used for flooring measurements. Bathroom, kitchen and furniture layouts are indicative only and do not form any part of your contract or warranty. Please speak to a member of the Sales team for plot specific information.

#### Ground floor

 Lounge:
 3675 x 5466
 [12'-1" x 17'-11"]

 Kitchen:
 3700 x 3580
 [12'-2" x 11'-9"]

 Family/dining:
 3576 x 5405
 [11'-9" x 17'-9"]

 Study:
 2553 x 2464
 [8'-5" x 8'-1"]

#### First floor

| Main bedroom: | 4353 x 4920 | [14'-3" × 16'- 2"] |
|---------------|-------------|--------------------|
| Bedroom 2:    | 4375 x 2793 | [14'-4" x 9'-2"]   |
| Bedroom 3:    | 2495 x 4527 | [8'-2"x 14'-10"]   |
| Bedroom 4:    | 2549 x 3870 | [8'-4" x 12'-8"]   |
| Bedroom 5:    | 2781 x 3450 | [9'-2" x 11'-4"]   |