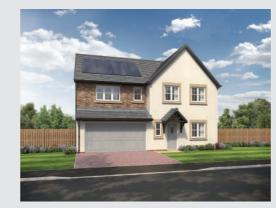

## The Masterton

5-bedroom detached house with integral double garage Total floor area: 166 sq m (1787 sq.ft.)

CGIs are for illustrative purposes only. External finishes vary between plots. Properties may be built 'handed' (mirror image). Dimensions are for guidance only and measurements may vary during construction. Dimensions and furniture indicated are not intended to be used for flooring measurements.