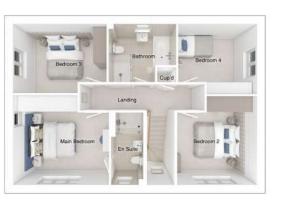

#### First floor

| Main bedroom: | 4353 x 4920 | [14'-3" × 16'- 2"] |
|---------------|-------------|--------------------|
| Bedroom 2:    | 4375 x 2793 | [14'-4" x 9'-2"]   |
| Bedroom 3:    | 2495 x 4527 | [8'-2"x 14'-10"]   |
| Bedroom 4:    | 2549 x 3870 | [8'-4" x 12'-8"]   |
| Bedroom 5:    | 2781 x 3450 | [9'-2" x 11'-4"]   |

#### First floor

| Main bedroom: | 4412 x 5595 | [14'-6" x 18'-4"]  |
|---------------|-------------|--------------------|
| Bedroom 2:    | 3337 x 3825 | [10'-11" x 12'-7"] |
| Bedroom 3:    | 3789 x 2780 | [12'-5" × 9'-2"]   |
| Bedroom 4:    | 2889 x 3725 | [9'-6" x 12'-3"]   |