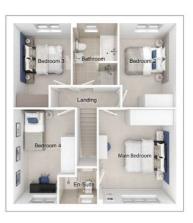

## The Masterton

5-bedroom detached house with integral double garage Total floor area: 166 sq m (1787 sq.ft.)

CGIs are for illustrative purposes only. External finishes vary between plots. Properties may be built 'handed' (mirror image). Dimensions are for guidance only and measurements may vary during construction. Dimensions and furniture indicated are not intended to be used for flooring measurements.

#### First floor

| Main bedroom: | 3491 x 5315 | [11'-6" x 17'-5"] |
|---------------|-------------|-------------------|
| Bedroom 2:    | 2893 x 4249 | [9'-6" x 13'-11"] |
| Bedroom 3:    | 5027 x 3568 | [16'-6" x 11'-9"] |
| Bedroom 4:    | 3118 x 2887 | [10'-3" x 9'-6"]  |
| Bedroom 5:    | 2601 x 2887 | [8'-6" x 9'-6"]   |