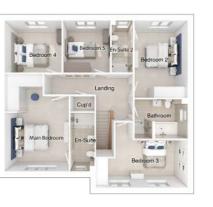

#### First floor

| Main bedroom: | 3491 x 5315 | [11'-6" x 17'-5"] |
|---------------|-------------|-------------------|
| Bedroom 2:    | 2893 x 4249 | [9'-6" x 13'-11"] |
| Bedroom 3:    | 5027 x 3568 | [16'-6" x 11'-9"] |
| Bedroom 4:    | 3118 x 2887 | [10'-3" x 9'-6"]  |
| Bedroom 5:    | 2601 x 2887 | [8'-6" x 9'-6"]   |