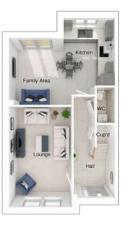

## The Butler

3-bedroom detached house with integral single garage Total floor area: 99 sq m (1060 sq.ft.)

CGIs are for illustrative purposes only. External finishes vary between plots. Properties may be built 'handed' (mirror image). Dimensions are for guidance only and measurements may vary during construction. Dimensions and furniture indicated are not intended to be used for flooring measurements. Bathroom, kitchen and furniture layouts are indicative only and do not form any part of your contract or warranty. Please speak to a member of the Sales team for plot specific information.

#### Ground floor

Lounge: 3139 x 4706 [10'-4" x 15'-5"] Kitchen/dining: 4128 x 3659 [13'-7" x 12'-0"]

#### First floor

 Main bedroom:
 3139 x 5479
 [10'-4" x 18'-0"]

 Bedroom 2:
 2938 x 3820
 [9'-8" x 12'-6"]

 Bedroom 3:
 2837 x 3257
 [9'-4" x 10'-8"]