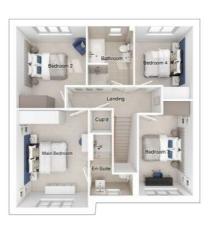

## The Charlton

5-bedroom detached house with integral large garage Total floor area: 176 sq m (1890 sq.ft.)

CGIs are for illustrative purposes only. External finishes vary between plots. Properties may be built 'handed' (mirror image). Dimensions are for guidance only and measurements may vary during construction. Dimensions and furniture indicated are not intended to be used for flooring measurements. Bathroom, kitchen and furniture layouts are indicative only and do not form any part of your contract or warranty. Please speak to a member of the Sales team for plot specific information.

#### First floor

| Main bedroom: | 4353 x 4920 | [14'-3" × 16'- 2"] |
|---------------|-------------|--------------------|
| Bedroom 2:    | 4375 x 2793 | [14'-4" x 9'-2"]   |
| Bedroom 3:    | 2495 x 4527 | [8'-2"x 14'-10"]   |
| Bedroom 4:    | 2549 x 3870 | [8'-4" x 12'-8"]   |
| Bedroom 5:    | 2781 x 3450 | [9'-2" x 11'-4"]   |