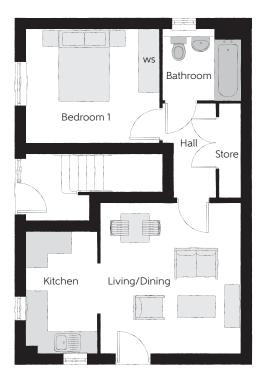

## Ground Floor

| Living/Dining | 3.95m x 4.23m | 13'0" x 13'11" |
|---------------|---------------|----------------|
| Kitchen       | 2.02m x 3.36m | 6'8" x 11'0"   |
| Bedroom 1     | 3.75m x 3.19m | 12'4" x 10'7"  |
| Bathroom      | 2.14m x 1.97m | 7′0″ x 6′6″    |

WS - Wardrobe Space (suggestion only, wardrobe not included)

Furniture arrangements are for illustrative purposes only. Items are not included, nor to scale.

The items shown in this key may be subject to change, and positions could vary from those indicated on this floorplan. Please refer to Sales Advisor for details of your selected plot. Computer generated image shown overleaf. External finishes, landscaping and configuration may vary from plot to plot. Please refer to Sales Advisor for further details. All dimensions are approximate and should not be used for carpet sizes, appliance spaces or furniture. We operate a policy of continuous improvement and individual features such as kitchen and bathroom layouts, doors, windows, garages and elevational treatments may vary from time to time. Consequently these particulars should be treated as general guidance only and do not constitute a contract, part of a contract or a warranty.