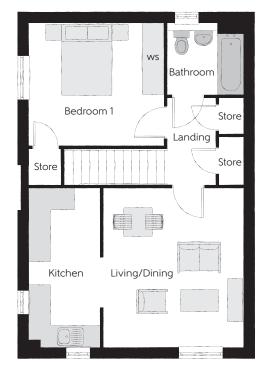

## First Floor

| Living/Dining | 3.94m x 4.43m | 12'11" x 14'6" |
|---------------|---------------|----------------|
| Kitchen       | 2.02m x 4.43m | 6'8" x 14'6"   |
| Bedroom 1     | 3.78m x 3.44m | 12'5" x 11'3"  |
| Bathroom      | 2.18m x 1.97m | 7'2" x 6'6"    |

WS - Wardrobe Space (suggestion only, wardrobe not included)

Furniture arrangements are for illustrative purposes only. Items are not included, nor to scale.

The items shown in this key may be subject to change, and positions could vary from those indicated on this floorplan. Please refer to Sales Advisor for details of your selected plot. Computer generated image shown overleaf. External finishes, landscaping and configuration may vary from plot to plot. Please refer to Sales Advisor for further details. All dimensions are approximate and should not be used for carpet sizes, appliance spaces or furniture. We operate a policy of continuous improvement and individual features such as kitchen and bathroom layouts, doors, windows, garages and elevational treatments may vary from time to time. Consequently these particulars should be treated as general guidance only and do not constitute a contract, part of a contract or a warranty.