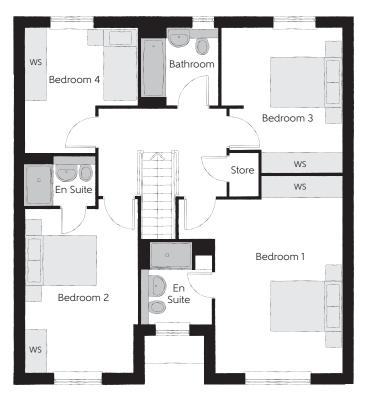

## Ground Floor

| Kitchen/Dining | 5.16m x 3.28m | 16'11" x 10'9" |
|----------------|---------------|----------------|
| Family         | 3.63m x 3.28m | 11'11" x 10'9" |
| Living Room    | 3.50m x 4.38m | 11′6″ x 14′5″  |
| Utility        | 1.91m x 2.04m | 6′3″ x 6′8″    |
| Cloakroom      | 1.50m x 2.04m | 4'11" x 6'8"   |
| Garage         | 3.07m x 6.11m | 10'1" x 20'1"  |

Clks - Cloakroom WS - Wardrobe Space (suggestion only, wardrobe not included)

Furniture arrangements are for illustrative purposes only. Items are not included, nor to scale.

The items shown in this key may be subject to change, and positions could vary from those indicated on this floorplan. Please refer to Sales Advisor for details of your selected plot. Computer generated image shown overleaf. External finishes, landscaping and configuration may vary from plot to plot. Please refer to Sales Advisor for further details. All dimensions are approximate and should not be used for carpet sizes, appliance spaces or furniture. We operate a policy of continuous improvement and individual features such as kitchen and bathroom layouts, doors, windows, garages and elevational treatments may vary from time to time. Consequently these particulars should be treated as general guidance only and do not constitute a contract, part of a contract or a warranty. LO/CB/500/S00/D/01/G.