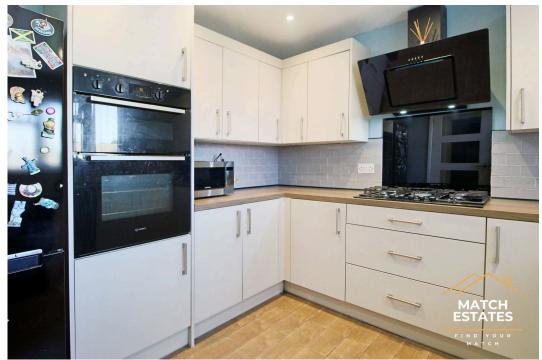

The modern kitchen, positioned at the front of the property, combines style with practicality. Designed with contemporary fittings and fixtures, it provides ample workspace, storage, and a range of integrated appliances, making it a joy for anyone who loves to cook. The open-plan layout ensures that the kitchen is both a functional workspace and a welcoming area for casual dining or socialising.