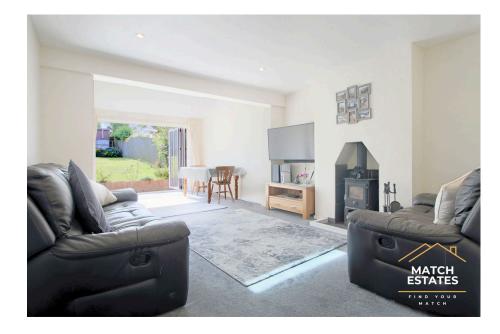

Upon entering, you are welcomed by a spacious and inviting entrance hall that sets the tone for the rest of the property. This area provides seamless access to the main living spaces, creating a smooth flow throughout the home. The open-plan lounge and dining area serve as the heart of the home, offering a generous and versatile space for relaxation and entertainment. One of the standout features of this space is the full-width bi-fold doors that flood the room with natural light and open directly onto the beautifully maintained garden. This feature allows for a perfect blend of indoor and outdoor living, ideal for both everyday enjoyment and special occasions.