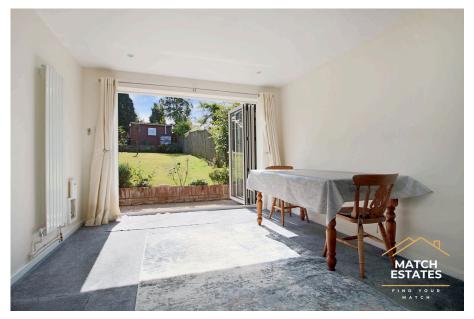

Upon entering, you are welcomed by a spacious and inviting entrance hall that sets the tone for the rest of the property. This area provides seamless access to the main living spaces, creating a smooth flow throughout the home. The open-plan lounge and dining area serve as the heart of the home, offering a generous and versatile space for relaxation and entertainment. One of the standout features of this space is the full-width bi-fold doors that flood the room with natural light and open directly onto the beautifully maintained garden. This feature allows for a perfect blend of indoor and outdoor living, ideal for both everyday enjoyment and special occasions.