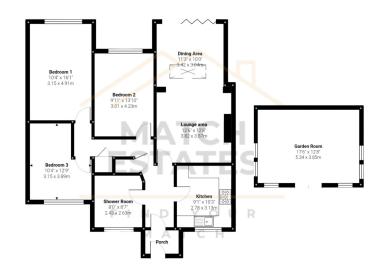

We are delighted to present this exceptional three-bedroom semidetached bungalow, which has been beautifully renovated and extended to offer modern, luxurious living. Nestled in the desirable location of The Street, Hawkinge, this property perfectly blends contemporary style with comfort, making it an ideal home for families and professionals alike.

Upon entering, you are welcomed by a spacious and inviting entrance hall that sets the tone for the rest of the property. This area provides seamless access to the main living spaces, creating a smooth flow throughout the home. The open-plan lounge and dining area serve as the heart of the home, offering a generous and versatile space for relaxation and entertainment. One of the standout features of this space is the full-width bi-fold doors that flood the room with natural light and open directly onto the beautifully maintained garden. This feature allows for a perfect blend of indoor and outdoor living, ideal for both everyday enjoyment and special occasions.

The modern kitchen, positioned at the front of the property, combines style with practicality. Designed with contemporary fittings and fixtures, it provides ample workspace, storage, and a range of integrated appliances, making it a joy for anyone who loves to cook. The open-plan layout ensures that the kitchen is both a functional workspace and a welcoming area for casual dining or socialising.

The property includes three well-proportioned double bedrooms, each designed to offer comfort and tranquillity. These rooms have been thoughtfully laid out to cater to modern living, providing ample space for storage and personalisation. The contemporary three-piece shower room is sleek and modern, featuring high-quality fittings and a clean, minimalist design, offering a comfortable and convenient space for daily use.