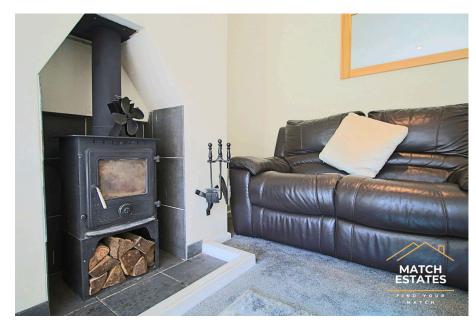

Upon entering, you are welcomed by a spacious and inviting entrance hall that sets the tone for the rest of the property. This area provides seamless access to the main living spaces, creating a smooth flow throughout the home. The open-plan lounge and dining area serve as the heart of the home, offering a generous and versatile space for relaxation and entertainment. One of the standout features of this space is the full-width bi-fold doors that flood the room with natural light and open directly onto the beautifully maintained garden. This feature allows for a perfect blend of indoor and outdoor living, ideal for both everyday enjoyment and special occasions.