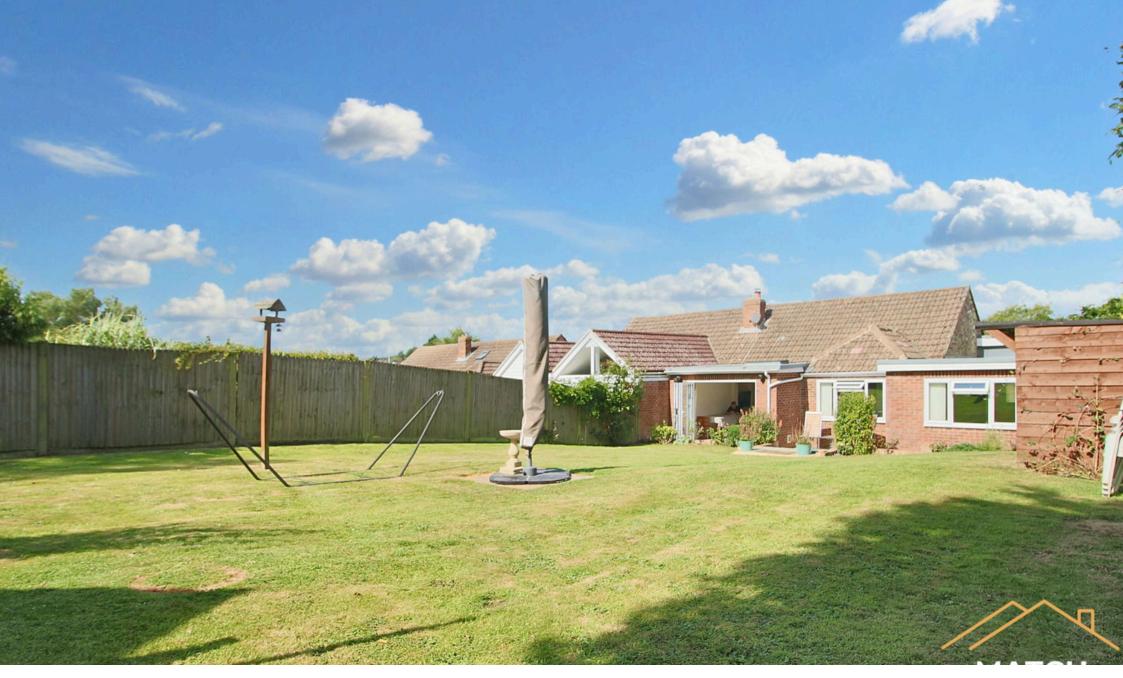

Upon entering, you are welcomed by a spacious and inviting entrance hall that sets the tone for the rest of the property. This area provides seamless access to the main living spaces, creating a smooth flow throughout the home. The open-plan lounge and dining area serve as the heart of the home, offering a generous and versatile space for relaxation and entertainment. One of the standout features of this space is the full-width bi-fold doors that flood the room with natural light and open directly onto the beautifully maintained garden. This feature allows for a perfect blend of indoor and outdoor living, ideal for both everyday enjoyment and special occasions.

Measurements are approximate and for display purposes only

- GUIDE PRICE £400,000 £425,000
- Very Spacious Throughout
- Driveway for Three Cars
- Summer House

- Three Bedroom Semi Detached Bungalow
- Situated in a Popular Village
- Larage Garden
- Outstanding Rated Hawkinge Primary Less Than 1/2 Mile Away