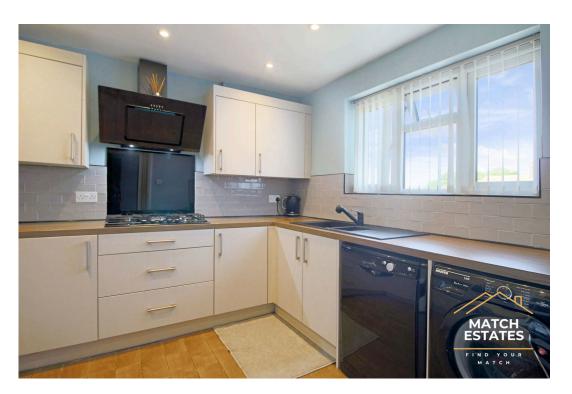

The modern kitchen, positioned at the front of the property, combines style with practicality. Designed with contemporary fittings and fixtures, it provides ample workspace, storage, and a range of integrated appliances, making it a joy for anyone who loves to cook. The open-plan layout ensures that the kitchen is both a functional workspace and a welcoming area for casual dining or socialising.