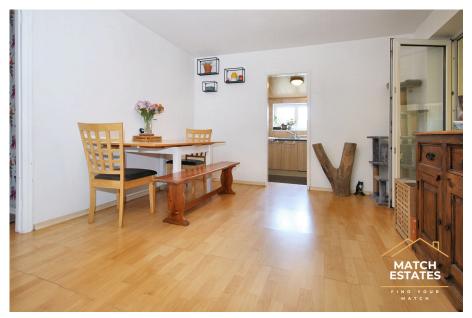

As you enter, the welcoming ground floor unfolds before you, featuring a spacious open-plan lounge and dining area ideal for both relaxation and entertaining. The room's centerpiece, a beautiful log burner, infuses the space with warmth and character. The adjoining kitchen is well-appointed with modern appliances and ample storage, making it a joy to prepare meals. A handy utility room adds to the home's functionality.