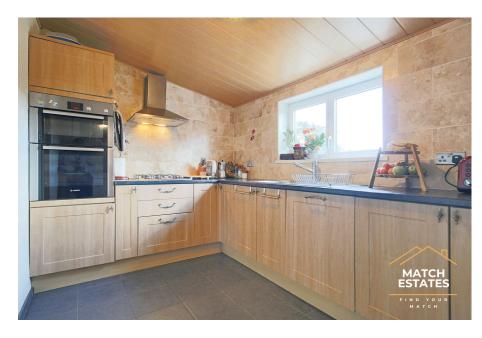

As you enter, the welcoming ground floor unfolds before you, featuring a spacious open-plan lounge and dining area ideal for both relaxation and entertaining. The room's centerpiece, a beautiful log burner, infuses the space with warmth and character. The adjoining kitchen is well-appointed with modern appliances and ample storage, making it a joy to prepare meals. A handy utility room adds to the home's functionality.