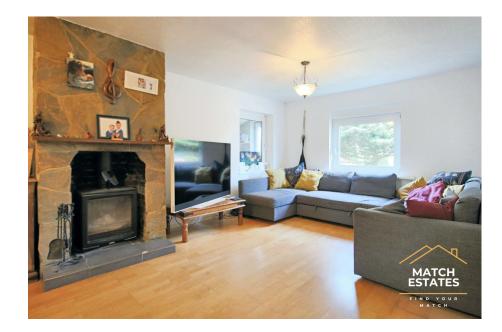

As you enter, the welcoming ground floor unfolds before you, featuring a spacious open-plan lounge and dining area ideal for both relaxation and entertaining. The room's centerpiece, a beautiful log burner, infuses the space with warmth and character. The adjoining kitchen is well-appointed with modern appliances and ample storage, making it a joy to prepare meals. A handy utility room adds to the home's functionality.