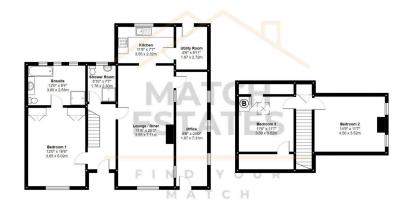

As you enter, the welcoming ground floor unfolds before you, featuring a spacious open-plan lounge and dining area ideal for both relaxation and entertaining. The room's centerpiece, a beautiful log burner, infuses the space with warmth and character. The adjoining kitchen is well-appointed with modern appliances and ample storage, making it a joy to prepare meals. A handy utility room adds to the home's functionality.

The property also boasts a generous office space, perfect for working from home or studying in peace. The master bedroom, complete with a sizable ensuite, offers a luxurious retreat for rest and relaxation. A family shower room on this level enhances convenience and practicality.

Upstairs, two well-proportioned double bedrooms provide comfortable and serene accommodations.

Outside, the expansive garden offers a picturesque setting for outdoor activities and al fresco dining.

Practicality is ensured with off-street parking for two cars, providing easy and hassle-free arrivals and departures.

Measurements are approximate and for display purposes only

- Fantastic Sized Plot
- Spacious Family Home
- Driveway for Two Cars
- Ensuite Bathroom
- Sought After Location
- Great Size Garden
- Handy Office/Kids Play Room Ideal Family Home