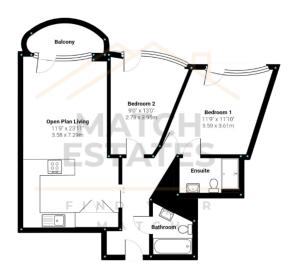

Measurements are approximate and for display purposes only

|                                             | Current | Potentia |
|---------------------------------------------|---------|----------|
| Very energy efficient - lower running costs |         |          |
| (92 plus) A                                 |         |          |
| (81-91) <b>B</b>                            | 85      | 85       |
| (69-80) C                                   |         |          |
| (55-68)                                     |         |          |
| (39-54)                                     |         |          |
| (21-38)                                     |         |          |
| (1-20) <b>G</b>                             |         |          |
| Not energy efficient - higher running costs |         |          |