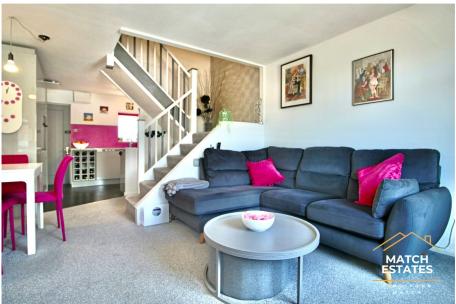

Upon entering, you are greeted by a spacious and light-filled living area, seamlessly connected to a modern, fully-fitted kitchen. The open-plan layout is perfect for entertaining or relaxing after a long day, with large windows ensuring an abundance of natural light.

The property boasts a generously sized bedroom on the upper floor. Adding to the versatility of this duplex is a separate workstation/office space, ideal for those who work from home or require a dedicated study area. This additional space ensures you can maintain a healthy work-life balance without compromising on living space.