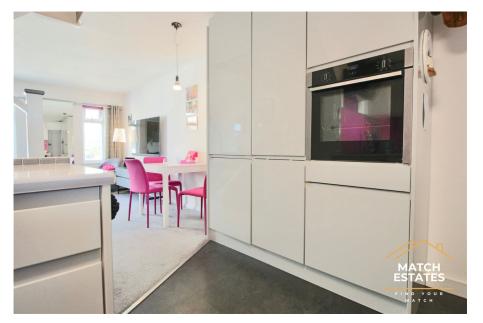

Upon entering, you are greeted by a spacious and light-filled living area, seamlessly connected to a modern, fully-fitted kitchen. The open-plan layout is perfect for entertaining or relaxing after a long day, with large windows ensuring an abundance of natural light.