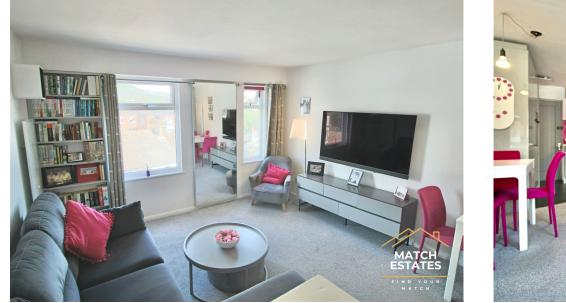

Upon entering, you are greeted by a spacious and light-filled living area, seamlessly connected to a modern, fully-fitted kitchen. The open-plan layout is perfect for entertaining or relaxing after a long day, with large windows ensuring an abundance of natural light.

One of the standout features of this property is the private balcony, perfect for enjoying your morning coffee or evening sunset. The sea views from here are simply spectacular, offering a daily dose of natural beauty.