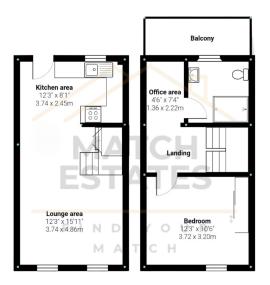

Upon entering, you are greeted by a spacious and light-filled living area, seamlessly connected to a modern, fully-fitted kitchen. The open-plan layout is perfect for entertaining or relaxing after a long day, with large windows ensuring an abundance of natural light.

The property boasts a generously sized bedroom on the upper floor. Adding to the versatility of this duplex is a separate workstation/office space, ideal for those who work from home or require a dedicated study area. This additional space ensures you can maintain a healthy work-life balance without compromising on living space.

One of the standout features of this property is the private balcony, perfect for enjoying your morning coffee or evening sunset. The sea views from here are simply spectacular, offering a daily dose of natural beauty.