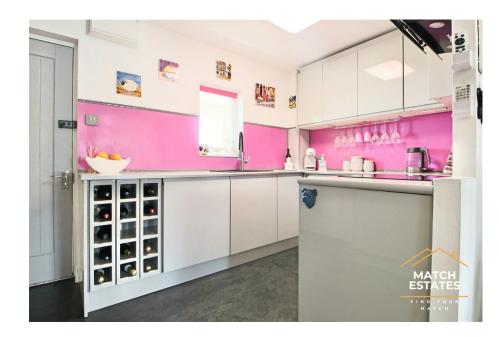

Upon entering, you are greeted by a spacious and light-filled living area, seamlessly connected to a modern, fully-fitted kitchen. The open-plan layout is perfect for entertaining or relaxing after a long day, with large windows ensuring an abundance of natural light.