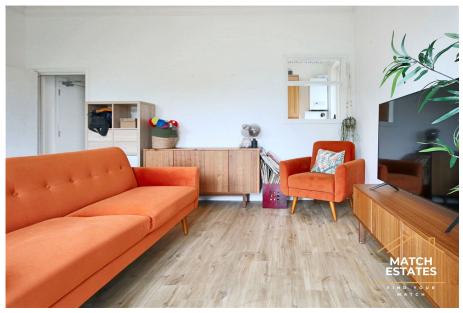

## GUIDE PRICE £175,000-£185,000.

Nestled within the sought-after area of Augusta Gardens, this charming one-bedroom, first-floor apartment offers an idyllic blend of comfort and elegance. Upon entering the property, you are greeted by a generously sized living/dining room featuring high ceilings and large windows that provide a scenic view of the lush Augusta Gardens. This inviting space is perfect for both relaxation and entertaining.

Measurements are approximate and for display purposes only

Chain Free!

• One Double Bedroom

Great Sized Living Space

High Ceilings

Recently Redecorated

Fantastic Location

Access To Augusta Gardens
Large Bathroom