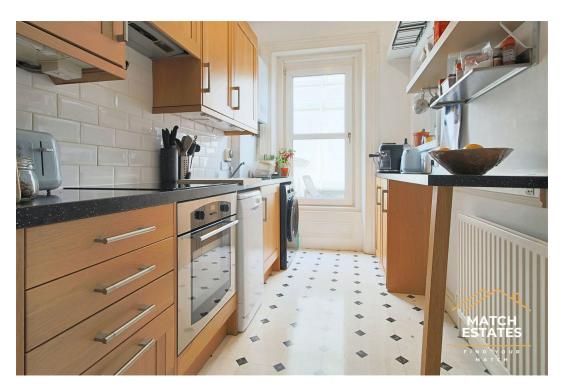

The well-appointed kitchen, situated just off the hallway, is designed for convenience and practicality. It features a wide opening window and a serving hatch that opens through to the living room, enhancing the apartment's open and airy feel.