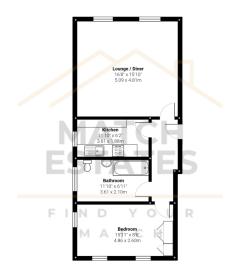

Measurements are approximate and for display purposes only

Chain Free!

• One Double Bedroom

Great Sized Living Space

High Ceilings

Recently Redecorated

Fantastic Location

Access To Augusta Gardens
Large Bathroom