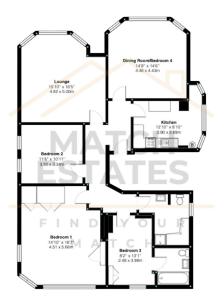

The apartment boasts a wealth of original features, adding character and charm to its already impressive proportions. The expansive living space includes a generous reception room, a well-sized kitchen, and four comfortable bedrooms. One of the bedrooms benefits from an ensuite shower room, providing convenience and privacy.

Residents will appreciate the off-road parking space, a valuable feature in this desirable location. Additionally, the property is within walking distance to both the town centre and the mainline Central Station, making it ideal for commuters and those who enjoy easy access to local amenities.