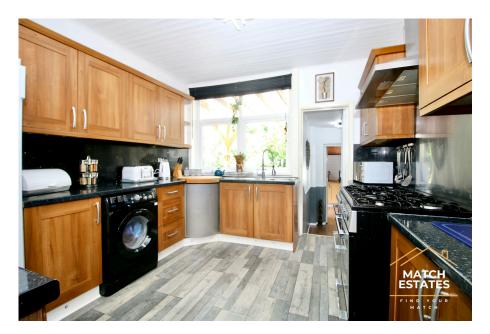

The kitchen, accessible from the hallway, is well-appointed and leads to a thoughtfully converted garage, now serving as a functional office space and utility room. This additional area enhances the practicality of the home, catering to modern-day needs. A convenient downstairs WC completes the ground floor layout.