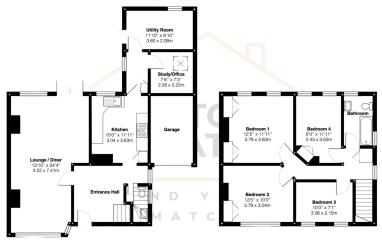

The kitchen, accessible from the hallway, is well-appointed and leads to a thoughtfully converted garage, now serving as a functional office space and utility room. This additional area enhances the practicality of the home, catering to modern-day needs. A convenient downstairs WC completes the ground floor layout.

Upstairs, the property continues to impress with four generously sized bedrooms, each providing ample space for relaxation and personalisation. The family bathroom, also located on this level, is well-fitted and designed to accommodate the needs of a busy household.

Measurements are approximate and for display purposes only

- Semi Detached Home
- Solar Panels

- Large Rear Garden
- Driveway

- Fantastic Location
- Office Space

Utility Room

- Open-Planned Living
- Summerhouse With Electric
  New Flooring