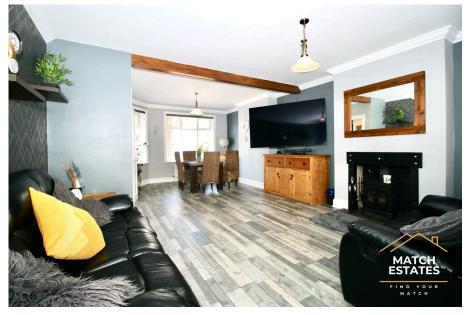

As you step through the front door, you are greeted by a welcoming hallway that guides you to the heart of the home—a beautifully designed open-plan dining and living area. This generous space is accentuated by a cozy fireplace, creating a warm and inviting atmosphere for gatherings and relaxation.