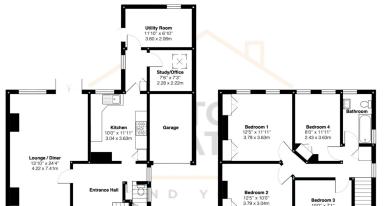

Upstairs, the property continues to impress with four generously sized bedrooms, each providing ample space for relaxation and personalisation. The family bathroom, also located on this level, is well-fitted and designed to accommodate the needs of a busy household.

Measurements are approximate and for display purposes only

- Semi Detached Home
- Solar Panels

- Large Rear Garden
- Driveway

- Fantastic Location
- Office Space

Utility Room

- Open-Planned Living
- Summerhouse With Electric
  New Flooring