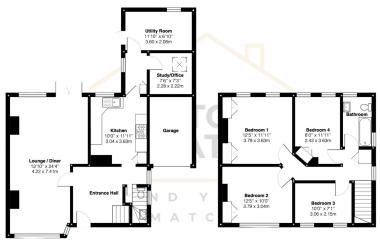

Nestled on the highly sought-after Alder Road in Folkestone, this charming four-bedroom semi-detached house offers an ideal blend of comfort and convenience. Boasting driveway parking, this property is perfect for families and professionals alike, looking for a spacious home in a prime location.

As you step through the front door, you are greeted by a welcoming hallway that guides you to the heart of the home—a beautifully designed open-plan dining and living area. This generous space is accentuated by a cozy fireplace, creating a warm and inviting atmosphere for gatherings and relaxation.

Double doors at the rear of the living area open out to a large, well-maintained garden, perfect for outdoor entertaining. The garden features a delightful summerhouse equipped with electricity, offering a versatile space for various activities. A recently decked area adjacent to the patio doors provides a perfect spot for al fresco dining.

The kitchen, accessible from the hallway, is well-appointed and leads to a thoughtfully converted garage, now serving as a functional office space and utility room. This additional area enhances the practicality of the home, catering to modern-day needs. A convenient downstairs WC completes the ground floor layout.

Upstairs, the property continues to impress with four generously sized bedrooms, each providing ample space for relaxation and personalisation. The family bathroom, also located on this level, is well-fitted and designed to accommodate the needs of a busy household.