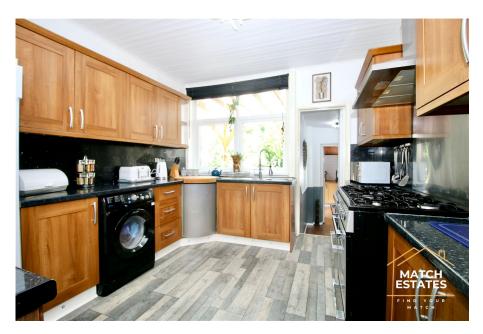

The kitchen, accessible from the hallway, is well-appointed and leads to a thoughtfully converted garage, now serving as a functional office space and utility room. This additional area enhances the practicality of the home, catering to modern-day needs. A convenient downstairs WC completes the ground floor layout.