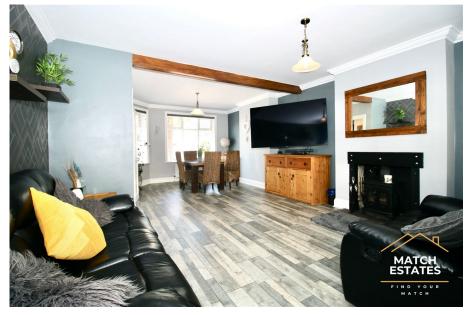

As you step through the front door, you are greeted by a welcoming hallway that guides you to the heart of the home—a beautifully designed open-plan dining and living area. This generous space is accentuated by a cozy fireplace, creating a warm and inviting atmosphere for gatherings and relaxation.