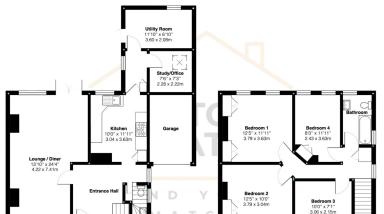

Nestled on the highly sought-after Alder Road in Folkestone, this charming four-bedroom semi-detached house offers an ideal blend of comfort and convenience. Boasting driveway parking, this property is perfect for families and professionals alike, looking for a spacious home in a prime location.

The kitchen, accessible from the hallway, is well-appointed and leads to a thoughtfully converted garage, now serving as a functional office space and utility room. This additional area enhances the practicality of the home, catering to modern-day needs. A convenient downstairs WC completes the ground floor layout.

Upstairs, the property continues to impress with four generously sized bedrooms, each providing ample space for relaxation and personalisation. The family bathroom, also located on this level, is well-fitted and designed to accommodate the needs of a busy household.

Measurements are approximate and for display purposes only

- Semi Detached Home
- Solar Panels

- Large Rear Garden
- Driveway

- Fantastic Location
- Office Space

Utility Room

- Open-Planned Living
- Summerhouse With Electric
  New Flooring