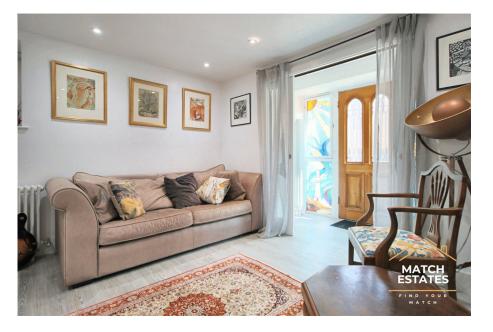

The generously proportioned living areas are spread across three floors. The open-plan ground floor creates a sense of flow, encompassing a comfortable sitting area, a dedicated dining space, and a convenient downstairs cloakroom. The rear of the property boasts a stunning kitchen/breakfast room bathed in natural light, ideal for entertaining or enjoying casual meals.