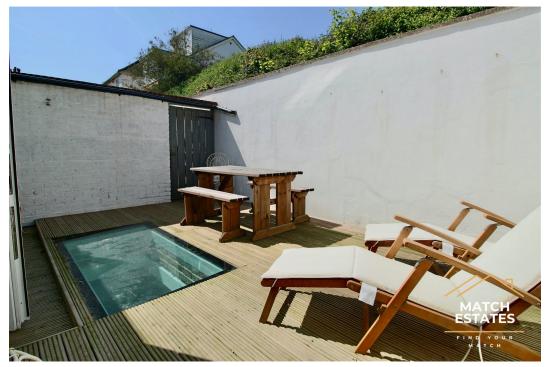

The property enjoys a charming, enclosed courtyard at the front, perfect for potted plants or a small bistro set. A private roof terrace extends your outdoor living space, while a gated side passageway provides convenient storage for bikes or kayaks.