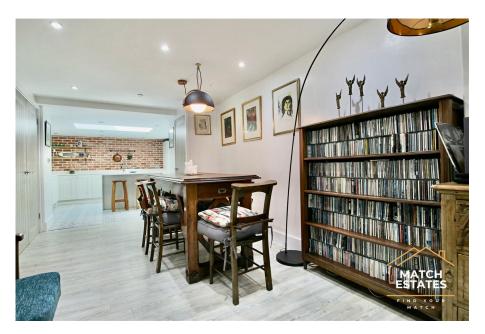

The generously proportioned living areas are spread across three floors. The open-plan ground floor creates a sense of flow, encompassing a comfortable sitting area, a dedicated dining space, and a convenient downstairs cloakroom. The rear of the property boasts a stunning kitchen/breakfast room bathed in natural light, ideal for entertaining or enjoying casual meals.