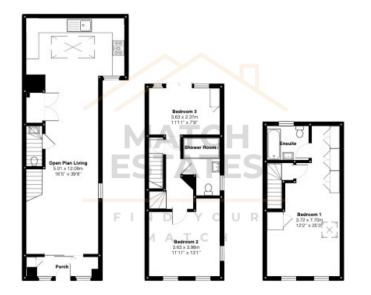

The generously proportioned living areas are spread across three floors. The open-plan ground floor creates a sense of flow, encompassing a comfortable sitting area, a dedicated dining space, and a convenient downstairs cloakroom. The rear of the property boasts a stunning kitchen/breakfast room bathed in natural light, ideal for entertaining or enjoying casual meals.

Two well-proportioned bedrooms reside on the first floor, accompanied by a beautifully appointed shower room. A delightful private roof terrace offers a peaceful space to unwind after a long day.

The top floor unveils the crown jewel of this property – the master suite. Featuring soaring vaulted ceilings, captivating gothic elements, and a luxurious ensuite bathroom, it provides a truly tranquil escape.