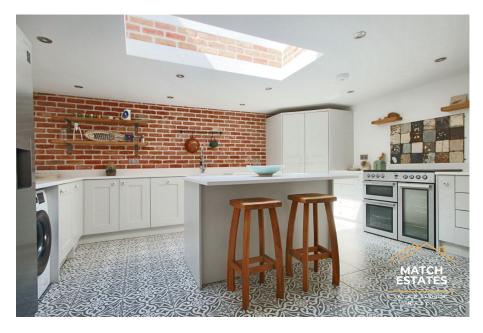

The generously proportioned living areas are spread across three floors. The open-plan ground floor creates a sense of flow, encompassing a comfortable sitting area, a dedicated dining space, and a convenient downstairs cloakroom. The rear of the property boasts a stunning kitchen/breakfast room bathed in natural light, ideal for entertaining or enjoying casual meals.

- GUIDE PRICE £475,000 £500,000
- Fantastic Location
- Exposed Brickwork
- Open Planned Living
- Suntrap Rear Garden

- Period Features Throughout
- Great Transport Links
- Stained Glass Windows
- Three Bedrooms
- Lovingly Converted