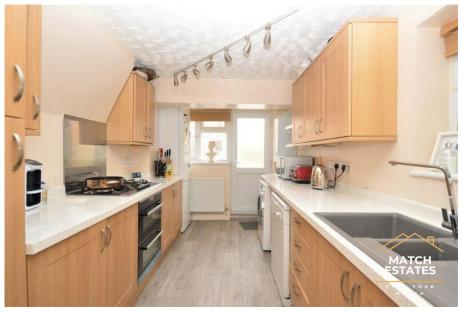

Upon entering, you are greeted by a welcoming lounge that provides a comfortable space for relaxation. The separate dining room offers an ideal setting for family meals and entertaining guests.

The kitchen is well-appointed with ample storage and workspace, making it perfect for preparing your favourite dishes. The family bathroom is modern and well-maintained, catering to all your daily needs.