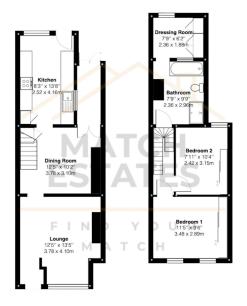

Upon entering, you are greeted by a welcoming lounge that provides a comfortable space for relaxation. The separate dining room offers an ideal setting for family meals and entertaining guests.

The kitchen is well-appointed with ample storage and workspace, making it perfect for preparing your favourite dishes. The family bathroom is modern and well-maintained, catering to all your daily needs.

Upstairs, the property features two well-proportioned bedrooms, each offering a peaceful retreat at the end of the day. Additional benefits of this delightful home include a private, good-sized rear garden, perfect for outdoor activities and gardening enthusiasts. The property also comes with off-road parking, ensuring convenience and ease of access.