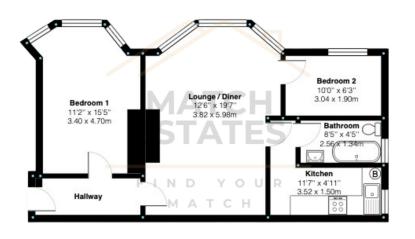

The apartment boasts two comfortable bedrooms – a generous main bedroom and a cozy single room ideal for a home office or guest room. A modern bathroom and a stylish newly installed kitchen complete this inviting space.