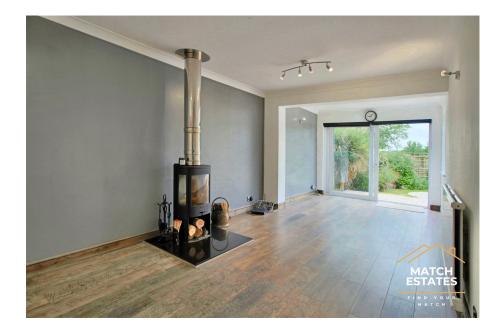

The heart of the home is a very spacious lounge diner, bathed in natural light thanks to its south-facing aspect. Perfect for relaxing evenings or entertaining loved ones, this room also features a cosy log burner, ideal for creating a warm ambiance on chilly nights. The entire property has been recently refurbished, providing a fresh and contemporary feel. This means you can move straight in and start enjoying your new home without the hassle of renovations.