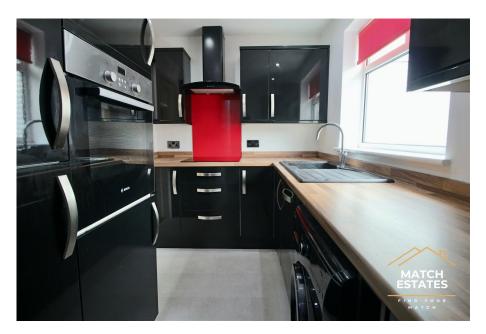

The heart of the home is a very spacious lounge diner, bathed in natural light thanks to its south-facing aspect. Perfect for relaxing evenings or entertaining loved ones, this room also features a cosy log burner, ideal for creating a warm ambiance on chilly nights. The entire property has been recently refurbished, providing a fresh and contemporary feel. This means you can move straight in and start enjoying your new home without the hassle of renovations.