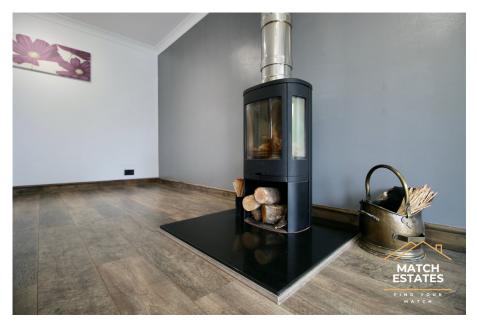

The heart of the home is a very spacious lounge diner, bathed in natural light thanks to its south-facing aspect. Perfect for relaxing evenings or entertaining loved ones, this room also features a cosy log burner, ideal for creating a warm ambiance on chilly nights. The entire property has been recently refurbished, providing a fresh and contemporary feel. This means you can move straight in and start enjoying your new home without the hassle of renovations.