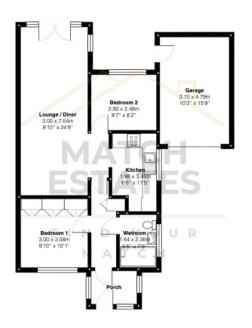

This property offers a wetroom for added convenience, alongside a garage with an electric door for secure parking. A driveway provides additional off-street parking.

This charming bungalow is situated in a popular area, offering a perfect blend of peace and quiet with easy access to local amenities.