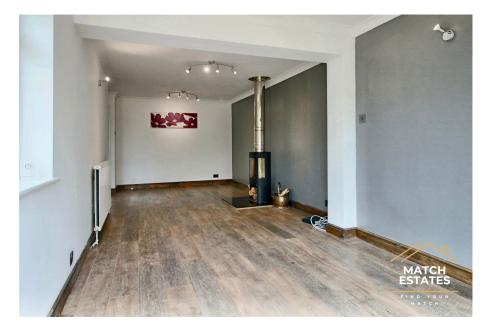

The heart of the home is a very spacious lounge diner, bathed in natural light thanks to its south-facing aspect. Perfect for relaxing evenings or entertaining loved ones, this room also features a cosy log burner, ideal for creating a warm ambiance on chilly nights. The entire property has been recently refurbished, providing a fresh and contemporary feel. This means you can move straight in and start enjoying your new home without the hassle of renovations.