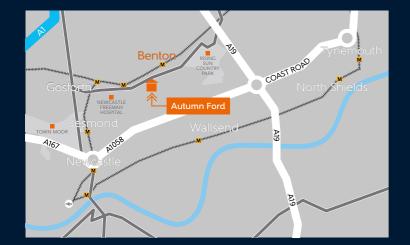

# Autumn Ford

BENTON

#### A wide range of amenities to suit a variety of lifestyles

Autumn Ford's location in Benton puts all the essentials just minutes away. A 15-minute walk west will take to you the nearby high street where you can find a convenience store, post office, bank, surgery and pharmacy, along with various pubs and eateries.

A similar distance east, there is a retail park that plays home to a supermarket, a number of national chain stores and a choice of kids' activity centres. Add to this nursery, primary and secondary schools within eight minutes by car and you have a location that caters for most.

If you're looking for more choice, Newcastle City Centre is just 14 minutes away by road and provides a huge range of shopping, leisure, entertainment and nightlife to enjoy. Furthermore, Newcastle Racecourse is an 11-minute drive away and makes a thrilling day out.

Transport connections to and from Benton make travelling further afield easy. There is a bus stop within walking distance that provides regular services into the city centre, while the A1508, A19 and A1 provide solid road links to surrounding towns and cities.