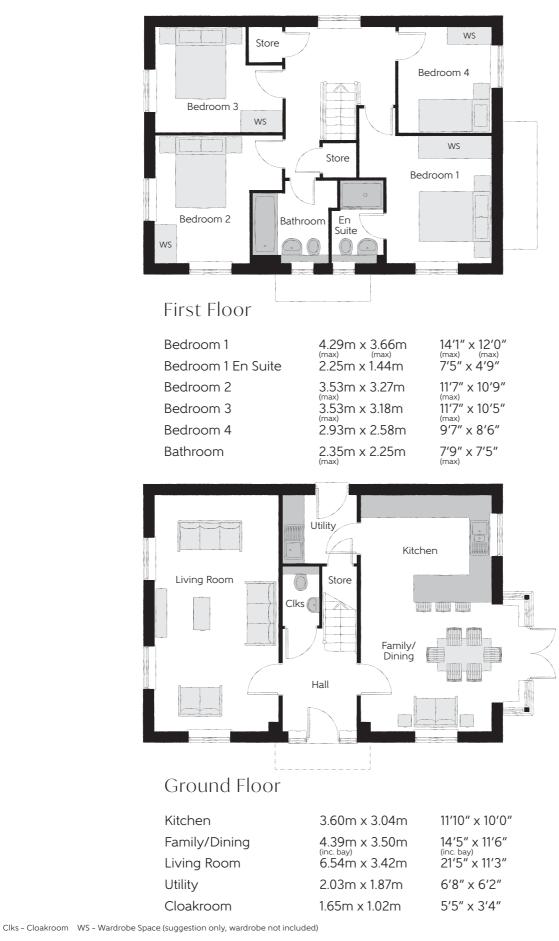

## The Bowyer

Furniture arrangements are for illustrative purposes only. Items are not included, nor to scale.

The items shown in this key may be subject to change, and positions could vary from those indicated on this floorplan. Please refer to Sales Advisor for details of your selected plot. Computer generated image shown overleaf. External finishes, landscaping and configuration may vary from plot to plot. Please refer to Sales Advisor for further details. All dimensions are approximate and should not be used for carpet sizes, appliance spaces or furniture. We operate a policy of continuous improvement and individual features such as kitchen and bathroom layouts, doors, windows, garages and elevational treatments may vary from time to time. Consequently these particulars should be treated as general guidance only and do not constitute a contract, part of a contract or a warranty. BO/CB/500/S00/D/01/C. 02018-16/06/22