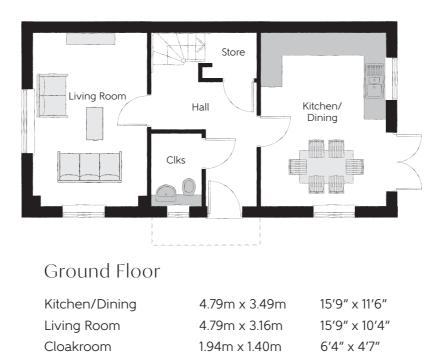

Clks - Cloakroom WS - Wardrobe Space (suggestion only, wardrobe not included)

## Furniture arrangements are for illustrative purposes only. Items are not included, nor to scale.

The items shown in this key may be subject to change, and positions could vary from those indicated on this floorplan. Please refer to Sales Advisor for details of your selected plot. Computer generated image shown overleaf. External finishes, landscaping and configuration may vary from plot to plot. Please refer to Sales Advisor for further details. All dimensions are approximate and should not be used for carpet sizes, appliance spaces or furniture. We operate a policy of continuous improvement and individual features such as kitchen and bathroom layouts, doors, windows, garages and elevational treatments may vary from time to time. Consequently these particulars should be treated as general guidance only and do not constitute a contract, part of a contract or a warranty. BM/CB/500/S00/S/02/C. 02018-16/06/22