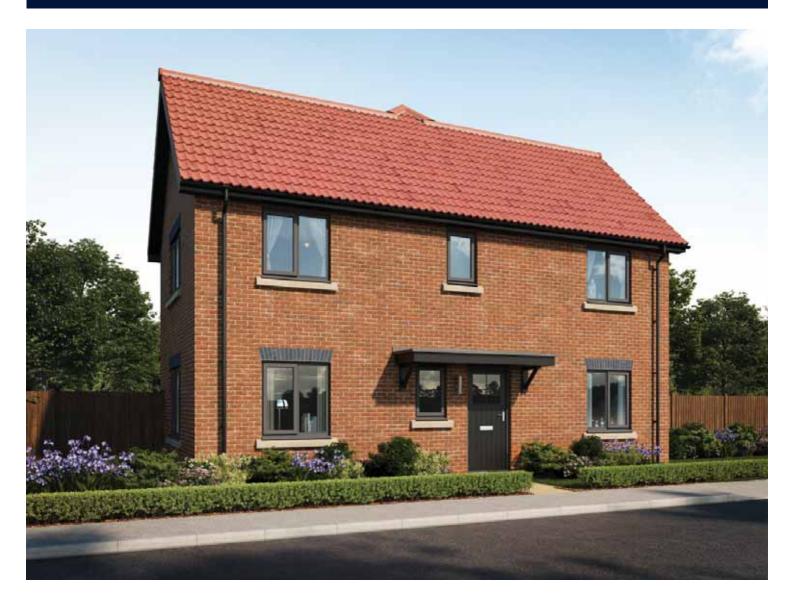

## The Blemmere

THREE BEDROOM HOME





bellway.co.uk



## First Floor

| 3.99m x 3.50m | 13'1" x 11'6"                                            |
|---------------|----------------------------------------------------------|
| 2.83m x 1.20m | 9′3″ x 3′11″                                             |
| 4.59m x 2.55m | 15'1" x 8'4"                                             |
| 3.49m x 2.15m | 11′6″ x 7′1″                                             |
| 2.20m x 1.98m | 7′3″ x 6′6″                                              |
|               | (max)<br>2.83m x 1.20m<br>4.59m x 2.55m<br>3.49m x 2.15m |



Clks - Cloakroom WS - Wardrobe Space (suggestion only, wardrobe not included)

## Furniture arrangements are for illustrative purposes only. Items are not included, nor to scale.

The items shown in this key may be subjec