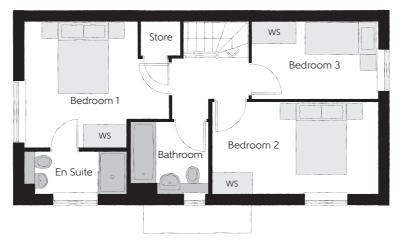

## First Floor

| 3.99m x 3.50m | 13'1" x 11'6"                                            |
|---------------|----------------------------------------------------------|
| 2.83m x 1.20m | 9′3″ x 3′11″                                             |
| 4.59m x 2.55m | 15'1" x 8'4"                                             |
| 3.49m x 2.15m | 11′6″ x 7′1″                                             |
| 2.20m x 1.98m | 7′3″ x 6′6″                                              |
|               | (max)<br>2.83m x 1.20m<br>4.59m x 2.55m<br>3.49m x 2.15m |

Clks - Cloakroom WS - Wardrobe Space (suggestion only, wardrobe not included)

## Furniture arrangements are for illustrative purposes only. Items are not included, nor to scale.

The items shown in this key may be subject to change, and positions could vary from those indicated on this floorplan. Please refer to Sales Advisor for details of your selected plot. Computer generated image shown overleaf. External finishes, landscaping and configuration may vary from plot to plot. Please refer to Sales Advisor for further details. All dimensions are approximate and should not be used for carpet sizes, appliance spaces or furniture. We operate a policy of continuous improvement and individual features such as kitchen and bathroom layouts, doors, windows, garages and elevational treatments may vary from time to time. Consequently these particulars should be treated as general guidance only and do not constitute a contract, part of a contract or a warranty. BM/CB/500/S00/S/02/C. 02018-16/06/22