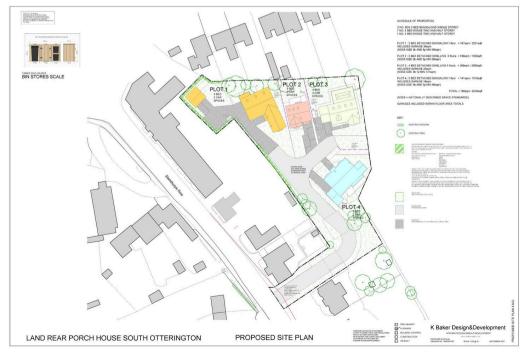

Plots are being offered for reservation. Full consultation over specification and design can be made with the developer.

#### Plot 4

This three bedroom bungalow offers great internal space with large kitchen/dayroom as well as a spacious Living Room. The kitchen, finished to your specifications will have large folding doors to the garden.