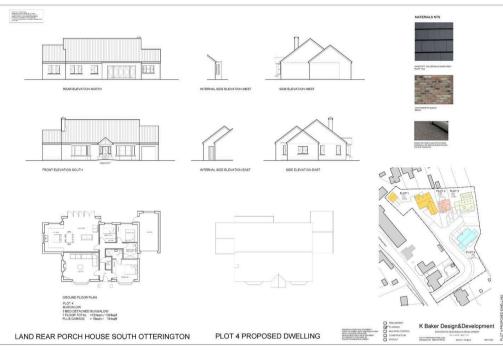

#### Plot 4

This three bedroom bungalow offers great internal space with large kitchen/dayroom as well as a spacious Living Room. The kitchen, finished to your specifications will have large folding doors to the garden.