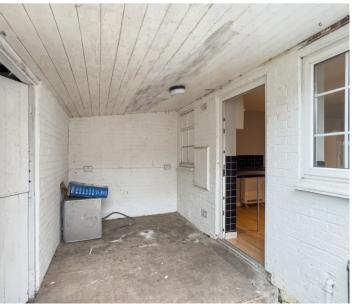

### **Covered Outdoor Storage**

A spacious storage area, benefitting from a new roof. Includes a lockable outdoor cupboard.