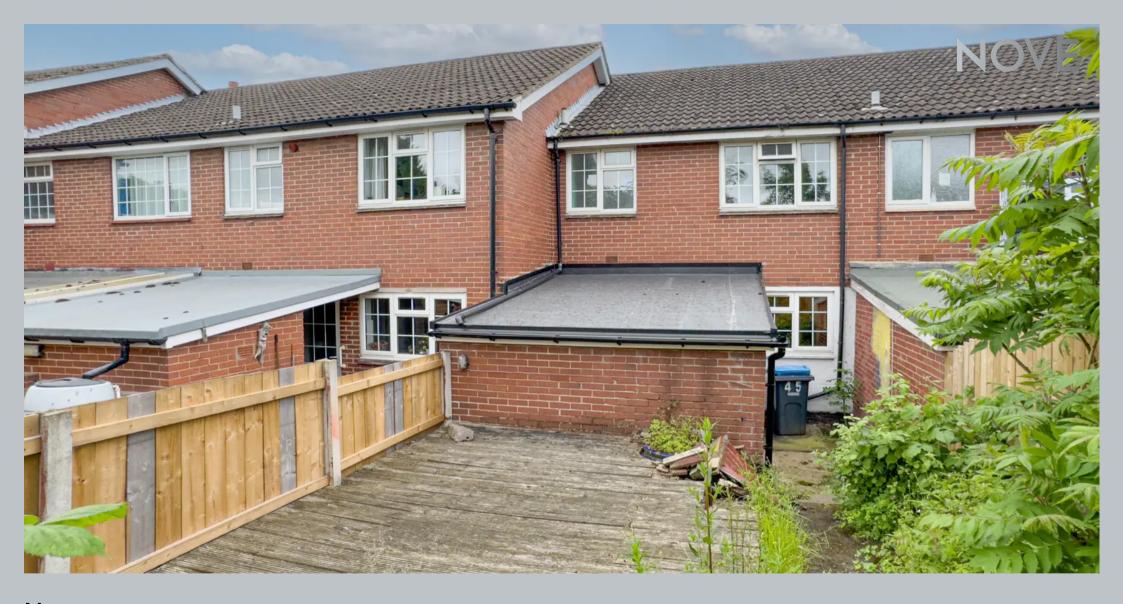

### **Covered Outdoor Storage**

A spacious storage area, benefitting from a new roof. Includes a lockable outdoor cupboard.

## GARDEN

A spacious garden with large decked area and steps down to the rear of the property. The fence and gates surrounding the garden have just been replaced.