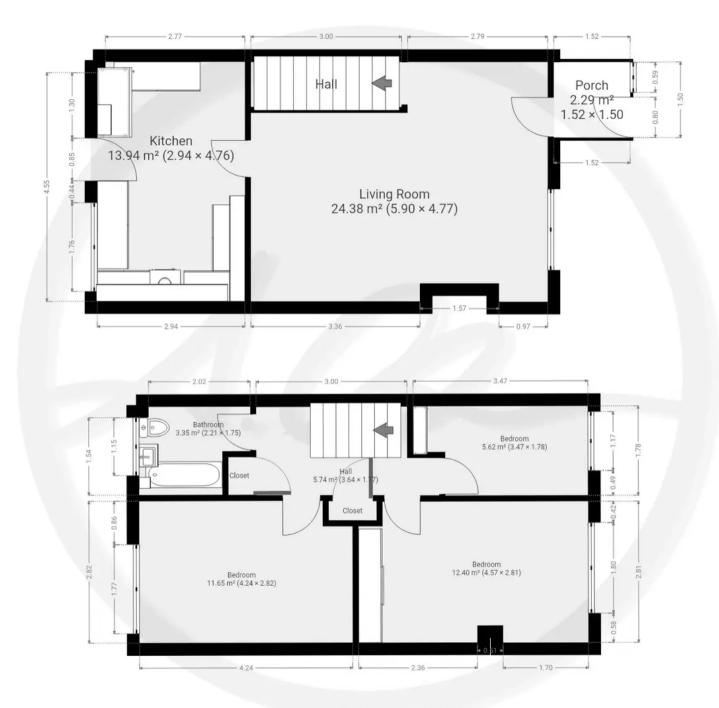

#### Living Room

19' 4" x 15' 8" (5.90m x 4.77m)

A large open room with laminate flooring, wall mounted electric heaters and a wood burning stove. A large, double glazed window looks out to the front of the property.

#### Kitchen

15' 7" x 9' 8" (4.76m x 2.94m)

With a range of base and wall units and connections for plumbing and cooking appliances. The kitchen has laminate flooring and leads out onto a covered outdoor storage area.

#### **Bedroom One**

15' 0" x 9' 3" (4.57m x 2.81m)

A spacious double bedroom, recently decorated with a large double glazed window to the front elevation. The room also benefits from large, built in wardrobes with mirrored, sliding doors.

#### **Bedroom Two**

13' 11" x 9' 3" (4.24m x 2.82m)

A spacious double bedroom with large, double glazed window to the rear of the property. Freshly decorated.

#### **Bedroom Three**

11' 5" x 5' 10" (3.47m x 1.78m)

A single size bedroom to the front elevation, would be ideal as a childs bedroom or study. Benefitting from some built in storage to the stair void area.

#### **Bathroom**

7' 3" x 5' 9" (2.21m x 1.75m)

A bathroom suite made up of toilet, basin and bath with shower over. The walls are mainly tiled.