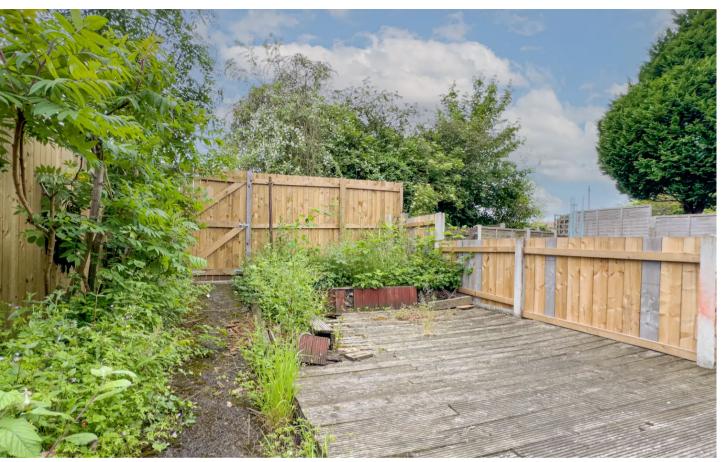

## GARDEN

A spacious garden with large decked area and steps down to the rear of the property. The fence and gates surrounding the garden have just been replaced.