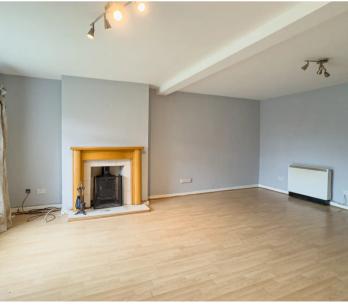

#### Living Room

19' 4" x 15' 8" (5.90m x 4.77m)

A large open room with laminate flooring, wall mounted electric heaters and a wood burning stove. A large, double glazed window looks out to the front of the property.