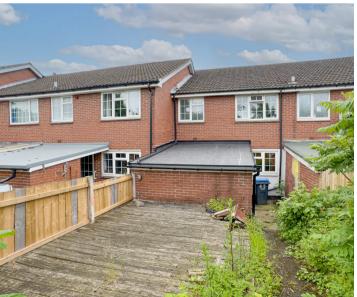

## GARDEN

A spacious garden with large decked area and steps down to the rear of the property. The fence and gates surrounding the garden have just been replaced.