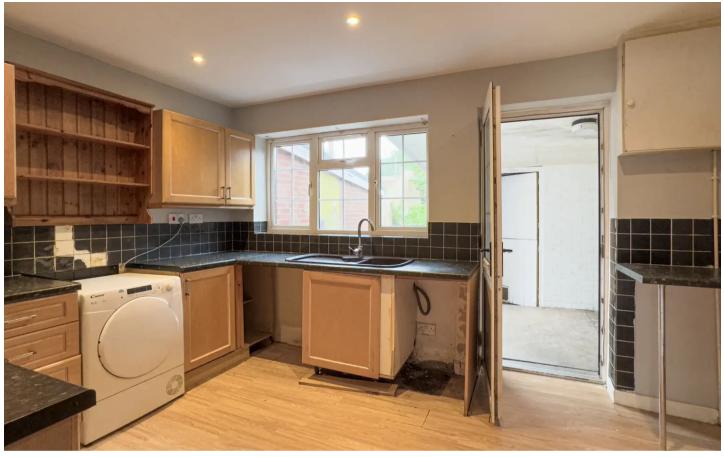

#### Kitchen

15' 7" x 9' 8" (4.76m x 2.94m)

With a range of base and wall units and connections for plumbing and cooking appliances. The kitchen has laminate flooring and leads out onto a covered outdoor storage area.