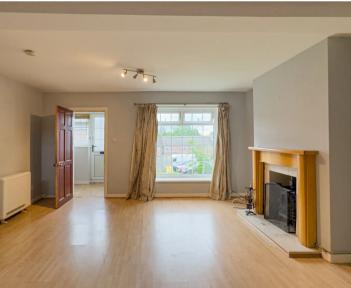

#### Living Room

19' 4" x 15' 8" (5.90m x 4.77m)

A large open room with laminate flooring, wall mounted electric heaters and a wood burning stove. A large, double glazed window looks out to the front of the property.