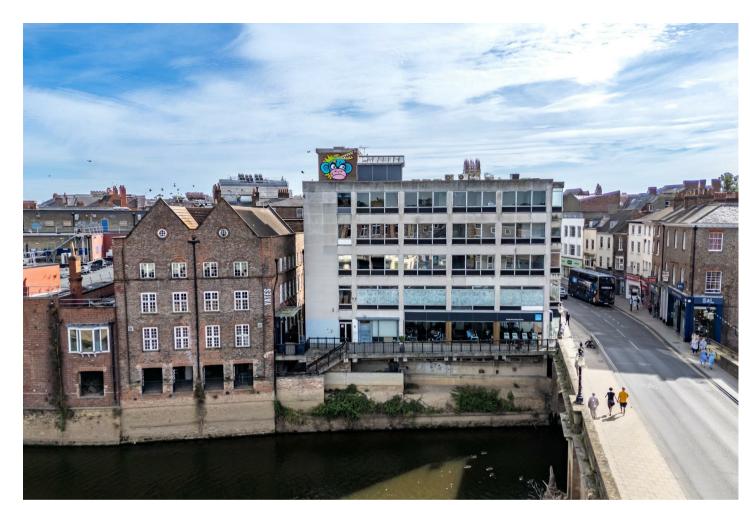

## 2 LOW OUSEGATE YORK, YO1 9QU

£2,700,000 FREEHOLD

Located in a central position on Ousegate, this five-floor office block presents a unique mixed-use opportunity. The property currently features a modern office space on the ground floor and basement, which is tenanted until September 2027 with an annual rental income of £67,000. The remaining four upper floors are vacant and in need of modernisation, but planning permission has been granted for conversion into eight large two-bedroom apartments.

The building is equipped with a rear lift providing access to all floors, and ladder access to the roof, which may have additional development potential pending further planning approval. Situated at the prominent Ousegate Bridge, the property benefits from high foot traffic, ideal for its commercial use, while the upper floors offer excellent views of the River Ouse. The surrounding area is rich in amenities, making it an attractive location for both commercial and residential purposes.

This property represents a solid investment opportunity with its existing commercial lease providing steady income, and the potential for significant value addition through residential conversion and possible further development.