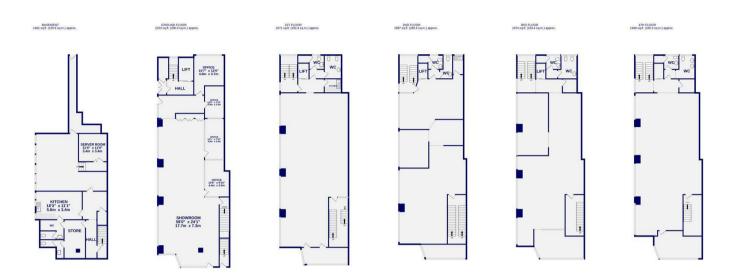

## TOTAL FLOOR AREA: 11595 sq.ft. (1077.2 sq.m.) approx.

Whilst every attempt has been made to ensure the accuracy of the floorplan; measurements of roms and any state of the stat

Agents Note: Whilst every care has been taken to prepare these particulars, they are for guidance purposes only. All measurements are approximate and are for general guidance purposes only and whilst every care has been taken to ensure their accuracy, they should not be relied upon and potential buyers/tenants are advised to recheck the measurements