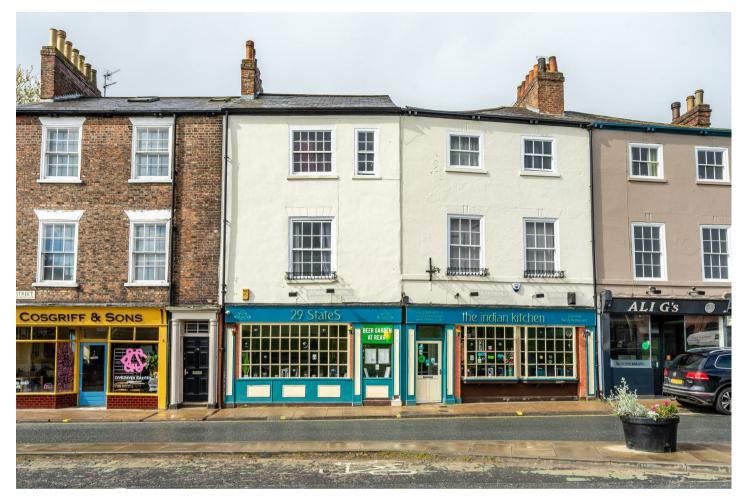

## 29 STATES 12 -13 TOWER STREET YORK, YO1 9SA

£650,000 FREEHOLD

A rare opportunity to acquire a substantial commercial investment property in one of York's most iconic locations, with Cliffords Tower to the front and Kings Staithes and River behind. The property is currently on a rolling lease with the current tenant and offers an excellent investment.

The ground floor houses a large restaurant with Kitchens & toilets, outside there is a small yard area with pedestrian access and staircase leading to the upper floors. The accommodation above provides 7 bedrooms over 2 floors as well as a kitchen and bathroom.