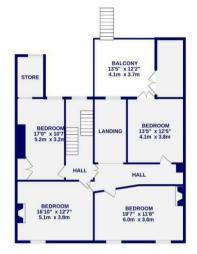

The ground floor houses a large restaurant with Kitchens & toilets, outside there is a small yard area with pedestrian access and staircase leading to the upper floors. The accommodation above provides 7 bedrooms over 2 floors as well as a kitchen and bathroom.

## TOTAL FLOOR AREA: 4281 sq.ft. (397.7 sq.m.) approx.

Whilst every attempt has been made to ensure the accuracy of the floorplan, measurements of rooms and any other items are approximate, if included in the plan the garage/stores will form part of the overall floor area and no responsibility is taken for any error, omission or mis-statement. This plan is for illustrative purposes only and should be used as such by any prospective purchaser. The services, systems and appliances shown have not been tested and no guarantee as to their operability.