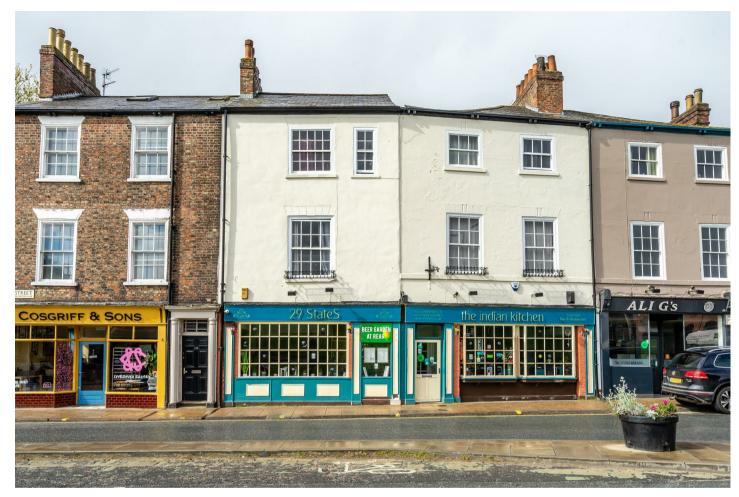

## 12-13 TOWER STREET YORK, YO1 9SA

£650,000 FREEHOLD

A rare opportunity to acquire a substantial commercial investment property in one of York's most iconic locations, with Cliffords Tower to the front and Kings Staithes and River behind. The property is currently on a rolling lease with the current tenant and offers an excellent investment.

The ground floor houses a large restaurant with Kitchens & toilets, outside there is a small yard area with pedestrian access and staircase leading to the upper floors. The accommodation above provides 7 bedrooms over 2 floors as well as a kitchen and bathroom.