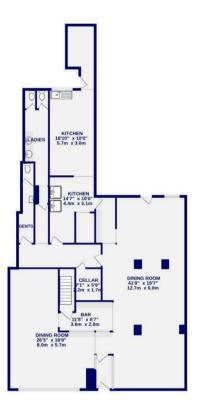

## TOTAL FLOOR AREA: 4281 sq.ft. (397.7 sq.m.) approx.

Whilst every attempt has been made to ensure the accuracy of the floorplan, measurements of rooms and any other items are approximate, if included in the plan the garage/stores will form part of the overall floor area and no responsibility is taken for any error, omission or mis-statement. This plan is for illustrative purposes only and should be used as such by any prospective purchaser. The services, systems and appliances shown have not been tested and no guarantee as to their operability.