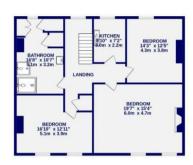

The ground floor houses a large restaurant with Kitchens & toilets, outside there is a small yard area with pedestrian access and staircase leading to the upper floors. The accommodation above provides 7 bedrooms over 2 floors as well as a kitchen and bathroom.

## TOTAL FLOOR AREA: 4281 sq.ft. (397.7 sq.m.) approx.

Whilst every attempt has been made to ensure the accuracy of the floorplan, measurements of rooms and any other items are approximate, if included in the plan the garage/stores will form part of the overall floor area and no responsibility is taken for any error, omission or mis-statement. This plan is for illustrative purposes only and should be used as such by any prospective purchaser. The services, systems and appliances shown have not been tested and no guarantee as to their operability.