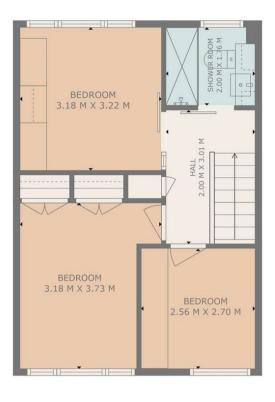

3

1

FLOOR 2

# ^

TOTAL: 85 m2 FLOOR 1: 44 m2, FLOOR 2: 41 m2

THIS PLAN IS FOR LAYOUT GUIDANCE ONLY AND SHOULD NOT BE RELIED UPON AS FACT