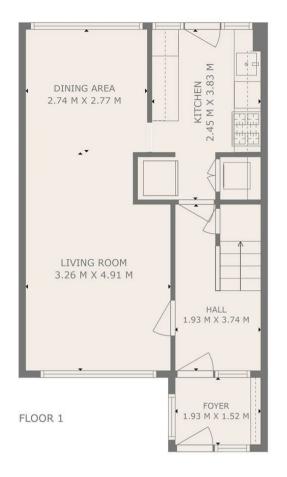

# ^

TOTAL: 85 m2 FLOOR 1: 44 m2, FLOOR 2: 41 m2

THIS PLAN IS FOR LAYOUT GUIDANCE ONLY AND SHOULD NOT BE RELIED UPON AS FACT