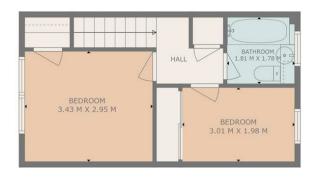

FLOOR 2

TOTAL: 67 m2 FLOOR 1: 39 m2, FLOOR 2: 28 m2 EXCLUDED AREAS: FIREPLACE: 1 m2 WALLS: 8 m2

THIS PLAN IS FOR LAYOUT GUIDANCE ONLY AND SHOULD NOT BE RELIED UPON AS FACT

LOCAL AUTHORITY West Dunbartonshire