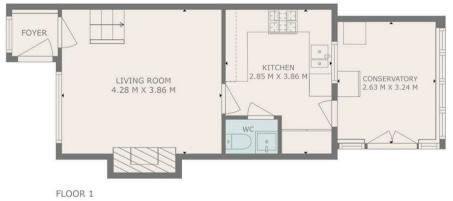

FLOOR 2

TOTAL: 67 m2 FLOOR 1: 39 m2, FLOOR 2: 28 m2 EXCLUDED AREAS: FIREPLACE: 1 m2 WALLS: 8 m2

THIS PLAN IS FOR LAYOUT GUIDANCE ONLY AND SHOULD NOT BE RELIED UPON AS FACT

LOCAL AUTHORITY West Dunbartonshire