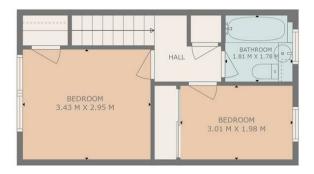

2

2

2

FLOOR 2

TOTAL: 67 m2 FLOOR 1: 39 m2, FLOOR 2: 28 m2 EXCLUDED AREAS: FIREPLACE: 1 m2 WALLS: 8 m2

THIS PLAN IS FOR LAYOUT GUIDANCE ONLY AND SHOULD NOT BE RELIED UPON AS FACT

West Dunbartonshire