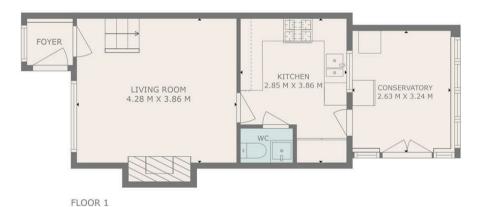

2

2

2

FLOOR 2

TOTAL: 67 m2 FLOOR 1: 39 m2, FLOOR 2: 28 m2 EXCLUDED AREAS: FIREPLACE: 1 m2 WALLS: 8 m2

THIS PLAN IS FOR LAYOUT GUIDANCE ONLY AND SHOULD NOT BE RELIED UPON AS FACT

West Dunbartonshire