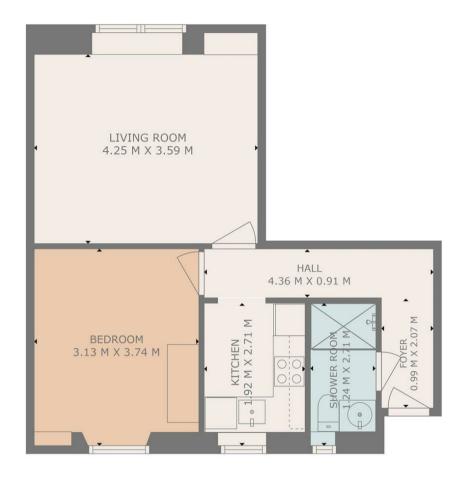

#### TOTAL: 45 m2 FLOOR 1: 45 m2

THIS PLAN IS FOR LAYOUT GUIDANCE ONLY AND SHOULD NOT BE RELIED UPON AS FACT

Argyll and Bute