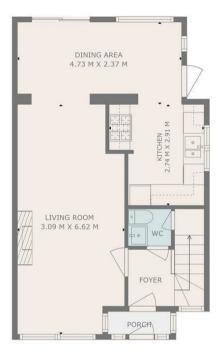

FLOOR 2

FLOOR 1

HAXTON

TOTAL: 85 m2 FLOOR 1: 44 m2, FLOOR 2: 31 m2, FLOOR 3: 10 m2 EXCLUDED AREAS: PORCH: 1 m2, LOW CEILING: 5 m2 WALLS: 13 m2 THIS PLAN IS FOR LAYOUT GUIDANCE ONLY AND SHOULD NOT BE RELIED UPON AS FACT LOCAL AUTHORITY