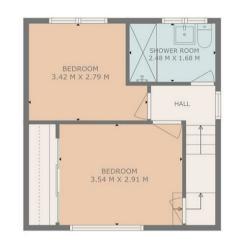

FLOOR 2

FLOOR 1

HAXTON

TOTAL: 85 m2 FLOOR 1: 44 m2, FLOOR 2: 31 m2, FLOOR 3: 10 m2 EXCLUDED AREAS: PORCH: 1 m2, LOW CEILING: 5 m2 WALLS: 13 m2 THIS PLAN IS FOR LAYOUT GUIDANCE ONLY AND SHOULD NOT BE RELIED UPON AS FACT LOCAL AUTHORITY