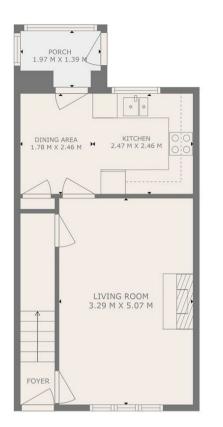

TOTAL: 65 m2 FLOOR 1: 33 m2, FLOOR 2: 32 m2 EXCLUDED AREAS: PORCH: 3 m2 WALLS: 8 m2

FLOOR 2

THIS PLAN IS FOR LAYOUT GUIDANCE ONLY AND SHOULD NOT BE RELIED UPON AS FACT

LOCAL AUTHORITY West Dunbartonshire

## 01389 719000 info@haxtonproperty.co.uk

BEDROOM 2.32 M X 3.85 M

BEDROOM 3.30 M X 3.68 M

SHOWER ROOM

1.82 MX 2.20 M

HALL 1.82 M X 1.56 M

www.haxtonproperty.co.uk