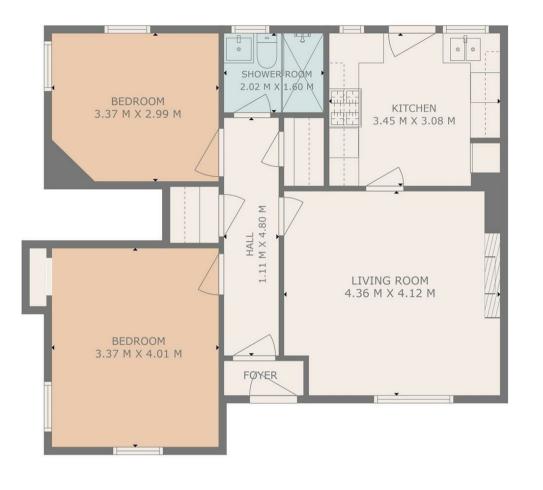

TOTAL: 67 m2 FLOOR 1: 67 m2 EXCLUDED AREAS: WALLS: 6 m2 THIS PLAN IS FOR LAYOUT GUIDANCE ONLY AND SHOULD NOT BE RELIED UPON AS FACT LOCAL AUTHORITY West Dunbartonshire

TENURE

Freehold

COUNCIL TAX BAND

VIEWINGS By prior appointment only