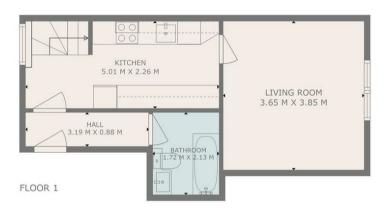

2

1

FLOOR 2

**H^XTON** 

PROPERTY

TOTAL: 58 m2 FLOOR 1: 33 m2, FLOOR 2: 25 m2 EXCLUDED AREAS: WALLS: 8 m2

THIS PLAN IS FOR LAYOUT GUIDANCE ONLY AND SHOULD NOT BE RELIED UPON AS FACT

West Dunbartonshire