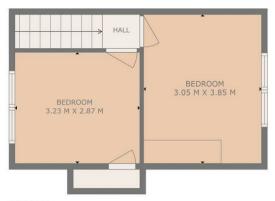

2

1

FLOOR 2

**H^XTON** 

PROPERTY

TOTAL: 58 m2 FLOOR 1: 33 m2, FLOOR 2: 25 m2 EXCLUDED AREAS: WALLS: 8 m2

THIS PLAN IS FOR LAYOUT GUIDANCE ONLY AND SHOULD NOT BE RELIED UPON AS FACT

West Dunbartonshire