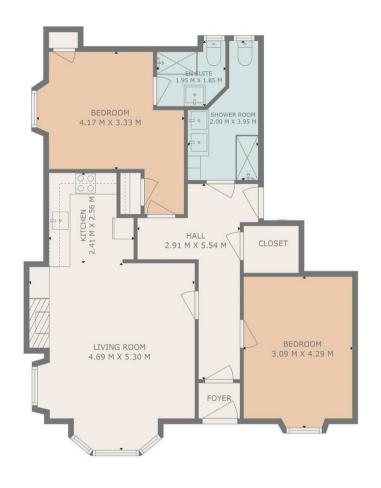

#### TOTAL: 80 m2 FLOOR 1: 80 m2

THIS PLAN IS FOR LAYOUT GUIDANCE ONLY AND SHOULD NOT BE RELIED UPON AS FACT