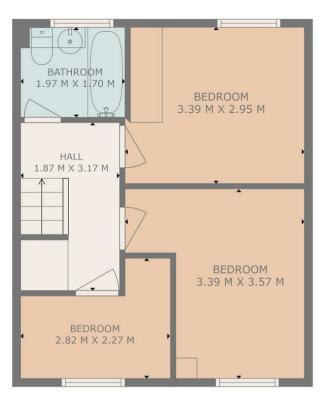

## **PROPERTY SUMMARY**

# \*\*\* CLOSING DATE FRIDAY 23rd MAY 2025 AT 12:00 NOON \*\*\*

Family sized three-bedroom End Terrace Villa having just undergone a newly refurbished exterior which includes the addition of an insulated blonde roughcast finish. The property itself is also well positioned with communal car park area nearby. Internal inspection is highly recommended to appreciate this family sized property together with rear summer house offering the ideal space for working from home.



3









FLOOR 1



TOTAL: 72 m2 FLOOR 1: 36 m2, FLOOR 2: 36 m2 THIS PLAN IS FOR LAYOUT GUIDANCE ONLY AND SHOULD NOT BE RELIED UPON AS FACT



#### FLOOR 2

**LOCAL AUTHORITY** West Dunbartonshire

#### TENURE

Freehold

# COUNCIL TAX BAND

#### VIEWINGS

By prior appointment only

|                          |           |          |     |   | Current | Potentia  |
|--------------------------|-----------|----------|-----|---|---------|-----------|
| Very energy efficient -  | lower run | ning co  | sts |   |         |           |
| (92 plus) A              |           |          |     |   |         |           |
| (81-91) B                |           |          |     |   |         | <b>88</b> |
| (69-80)                  | C         |          |     |   | 72      |           |
| (55-68)                  | D         |          |     |   |         |           |
| (39-54)                  |           | Ε        |     |   |