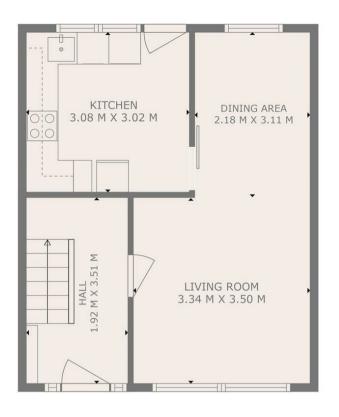

3

FLOOR 1

TOTAL: 72 m2 FLOOR 1: 36 m2, FLOOR 2: 36 m2 THIS PLAN IS FOR LAYOUT GUIDANCE ONLY AND SHOULD NOT BE RELIED UPON AS FACT