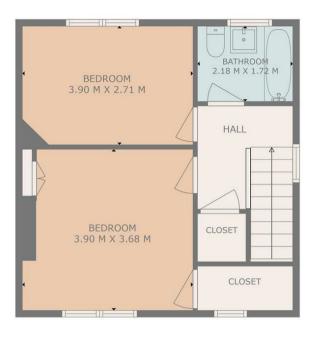

Viewing is strongly recommended to fully appreciate the spacious and versatile accommodation on offer together with the wonderful, enclosed garden grounds.

3 ==

1

1

FLOOR 2

FLOOR 1

TOTAL: 84 m2 FLOOR 1: 44 m2, FLOOR 2: 40 m2

THIS PLAN IS FOR LAYOUT GUIDANCE ONLY AND SHOULD NOT BE RELIED UPON AS FACT