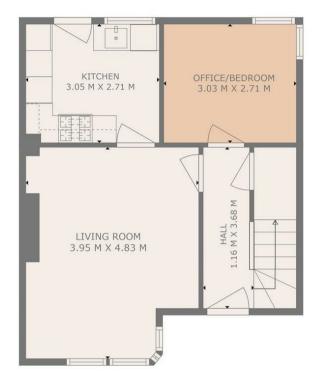

Viewing is strongly recommended to fully appreciate the spacious and versatile accommodation on offer together with the wonderful, enclosed garden grounds.

3 ==

1

1

FLOOR 2

FLOOR 1

TOTAL: 84 m2 FLOOR 1: 44 m2, FLOOR 2: 40 m2

THIS PLAN IS FOR LAYOUT GUIDANCE ONLY AND SHOULD NOT BE RELIED UPON AS FACT