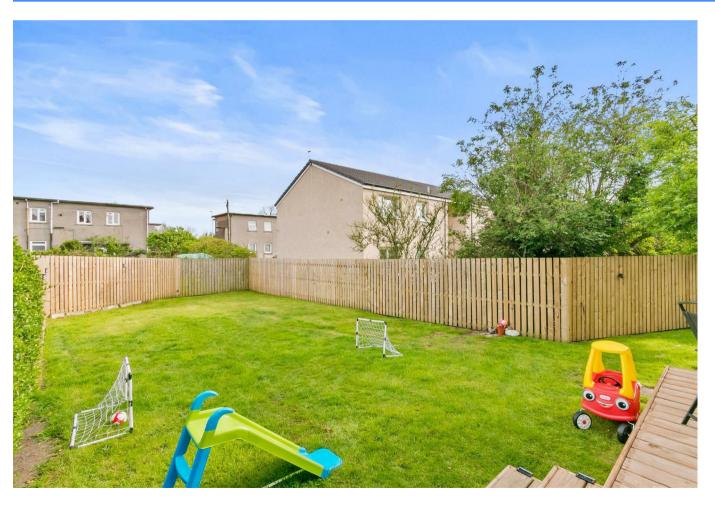

#### PROPERTY SUMMARY

\*\*\* CLOSING DATE WEDNESDAY 28TH MAY 2025 AT 12:00 NOON \*\*\*

Excellent well-presented family sized three bedroom Semi Detached Villa, this seldom available family home enjoys an enviable position, set within generous proportioned southerly facing garden grounds. This splendid family home sits back from the main road and commands a highly sought after location within the ever-popular Silverton area of Dumbarton.

Viewing is strongly recommended to fully appreciate the spacious and versatile accommodation on offer together with the wonderful, enclosed garden grounds.

3 ==

1

1

FLOOR 2

FLOOR 1

TOTAL: 84 m2 FLOOR 1: 44 m2, FLOOR 2: 40 m2