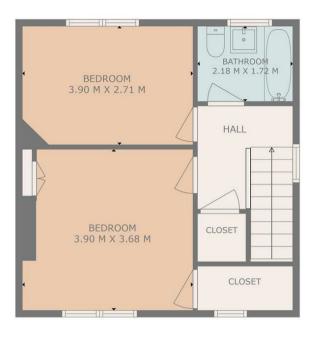

Viewing is strongly recommended to fully appreciate the spacious and versatile accommodation on offer together with the wonderful, enclosed garden grounds.

3 = 11 : 1

FLOOR 2

FLOOR 1

TOTAL: 84 m2 FLOOR 1: 44 m2, FLOOR 2: 40 m2

THIS PLAN IS FOR LAYOUT GUIDANCE ONLY AND SHOULD NOT BE RELIED UPON AS FACT