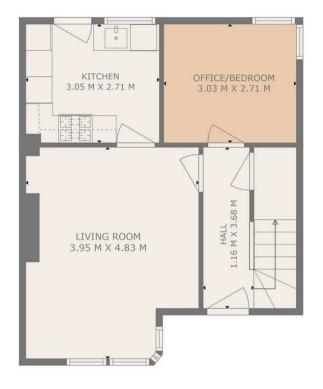

Viewing is strongly recommended to fully appreciate the spacious and versatile accommodation on offer together with the wonderful, enclosed garden grounds.

3 = 11 : 1

FLOOR 2

FLOOR 1

TOTAL: 84 m2 FLOOR 1: 44 m2, FLOOR 2: 40 m2

THIS PLAN IS FOR LAYOUT GUIDANCE ONLY AND SHOULD NOT BE RELIED UPON AS FACT