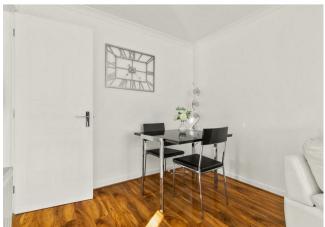

This highly sought after Detached Bungalow is perfectly positioned with the added attraction of a side driveway and detached garage with the benefit of a side courtesy door. Internally, the immaculate accommodation comprises entrance hall, wc/plumbed cloaks with white two piece suite, bright and spacious bay windowed living room with dining area, modern fitted kitchen with an array of coloured gloss floor standing and wall mounted units incorporating gas hob, electric oven, extractor hood, washing machine, separate fridge and freezer included, contemporary work top surfaces with co-ordinating splash back, stainless steel sink with mixer tap, side access door allowing access to driveway, garage and garden grounds. Inner hallway with store cupboar allows access to the two double sized bedrooms and three-piece shower room comprising low flush wc, vanity unit incorporating wash hand basin, shower cubicle with sliding door and chrome twin shower head. The property has the further enhancements of double glazing and gas central heating. Contemporary internal doors and flooring, the sellers have recently undergone interior pointing in neutral tones.