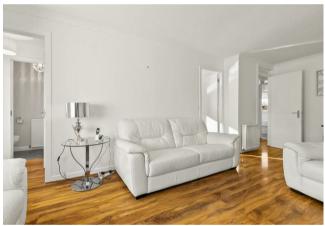

This highly sought after Detached Bungalow is perfectly positioned with the added attraction of a side driveway and detached garage with the benefit of a side courtesy door. Internally, the immaculate accommodation comprises entrance hall, wc/plumbed cloaks with white two piece suite, bright and spacious bay windowed living room with dining area, modern fitted kitchen with an array of coloured gloss floor standing and wall mounted units incorporating gas hob, electric oven, extractor hood, washing machine, separate fridge and freezer included, contemporary work top surfaces with co-ordinating splash back, stainless steel sink with mixer tap, side access door allowing access to driveway, garage and garden grounds. Inner hallway with store cupboar allows access to the two double sized bedrooms and three-piece shower room comprising low flush wc, vanity unit incorporating wash hand basin, shower cubicle with sliding door and chrome twin shower head. The property has the further enhancements of double glazing and gas central heating. Contemporary internal doors and flooring, the sellers have recently undergone interior pointing in neutral tones.