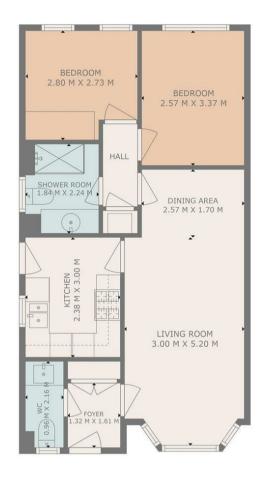

2

7

1

TOTAL: 56 m2 FLOOR 1: 56 m2

THIS PLAN IS FOR LAYOUT GUIDANCE ONLY AND SHOULD NOT BE RELIED UPON AS FACT

West Dunbartonshire