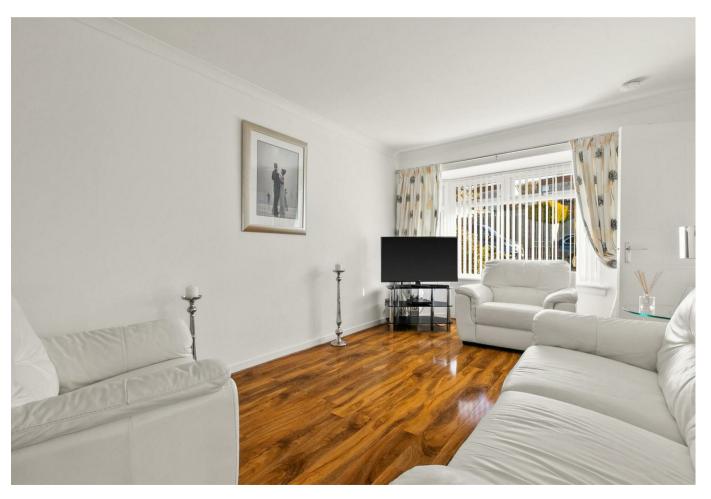

This highly sought after Detached Bungalow is perfectly positioned with the added attraction of a side driveway and detached garage with the benefit of a side courtesy door. Internally, the immaculate accommodation comprises entrance hall, wc/plumbed cloaks with white two piece suite, bright and spacious bay windowed living room with dining area, modern fitted kitchen with an array of coloured gloss floor standing and wall mounted units incorporating gas hob, electric oven, extractor hood, washing machine, separate fridge and freezer included, contemporary work top surfaces with co-ordinating splash back, stainless steel sink with mixer tap, side access door allowing access to driveway, garage and garden grounds. Inner hallway with store cupboar allows access to the two double sized bedrooms and three-piece shower room comprising low flush wc, vanity unit incorporating wash hand basin, shower cubicle with sliding door and chrome twin shower head. The property has the further enhancements of double glazing and gas central heating. Contemporary internal doors and flooring, the sellers have recently undergone interior pointing in neutral tones.