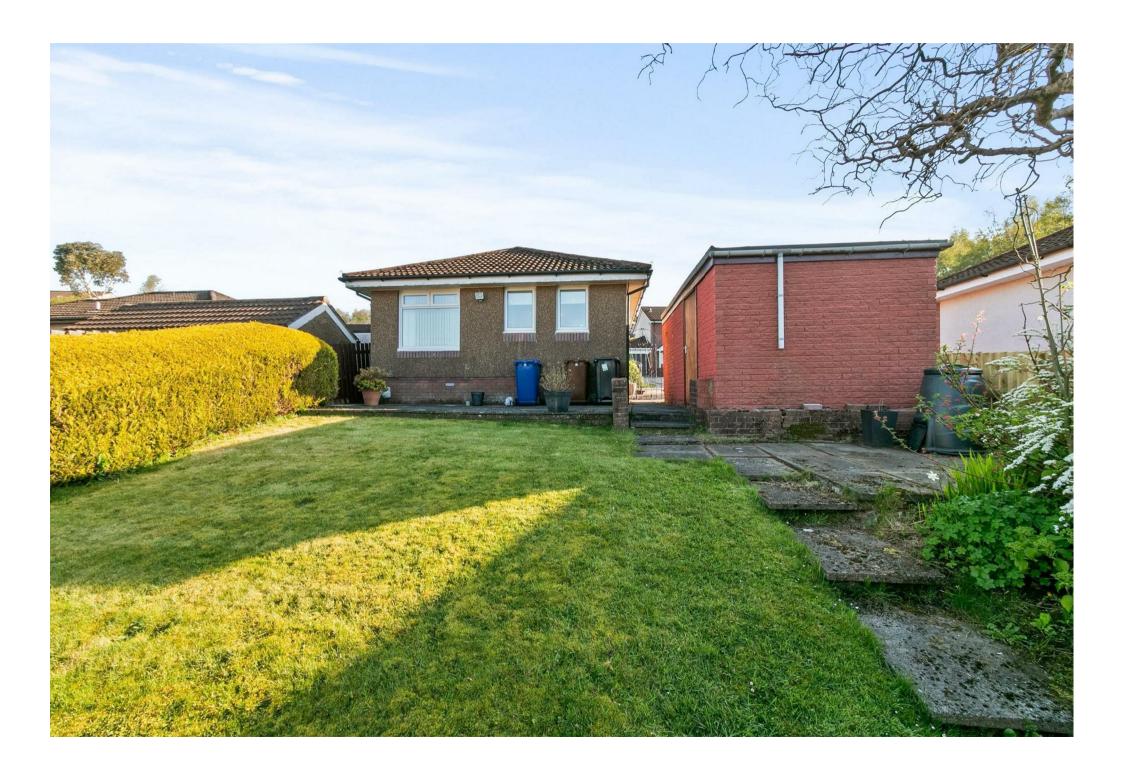

## PROPERTY SUMMARY

\*\*\* CLOSING DATE THURSDAY 15TH MAY AT 15:00PM \*\*

Haxton Property have the privilege and honour to present this immaculate and beautifully presented two bedroom Detached Bungalow. This charming and elegant Detached Bungalow is se within a secluded cul-de-sac setting offering splendid rear views towards the countryside. This pleasing and delightful Detached Bungalow is in pristine condition, true walk-in condition throughout, the property has been meticulously well maintained and cared for and will no doubt generate significant interest levels, therefore, early viewing is strongly advisable.

This highly sought after Detached Bungalow is perfectly positioned with the added attraction of a side driveway and detached garage with the benefit of a side courtesy door. Internally, the immaculate accommodation comprises entrance hall, wc/plumbed cloaks with white two piece suite, bright and spacious bay windowed living room with dining area, modern fitted kitchen with an array of coloured gloss floor standing and wall mounted units incorporating gas hob, electric oven, extractor hood, washing machine, separate fridge and freezer included, contemporary work top surfaces with co-ordinating splash back, stainless steel sink with mixer tap, side access door allowing access to driveway, garage and garden grounds. Inner hallway with store cupboar allows access to the two double sized bedrooms and three-piece shower room comprising low flush wc, vanity unit incorporating wash hand basin, shower cubicle with sliding door and chrome twin shower head. The property has the further enhancements of double glazing and gas central heating. Contemporary internal doors and flooring, the sellers have recently undergone interior pointing in neutral tones.