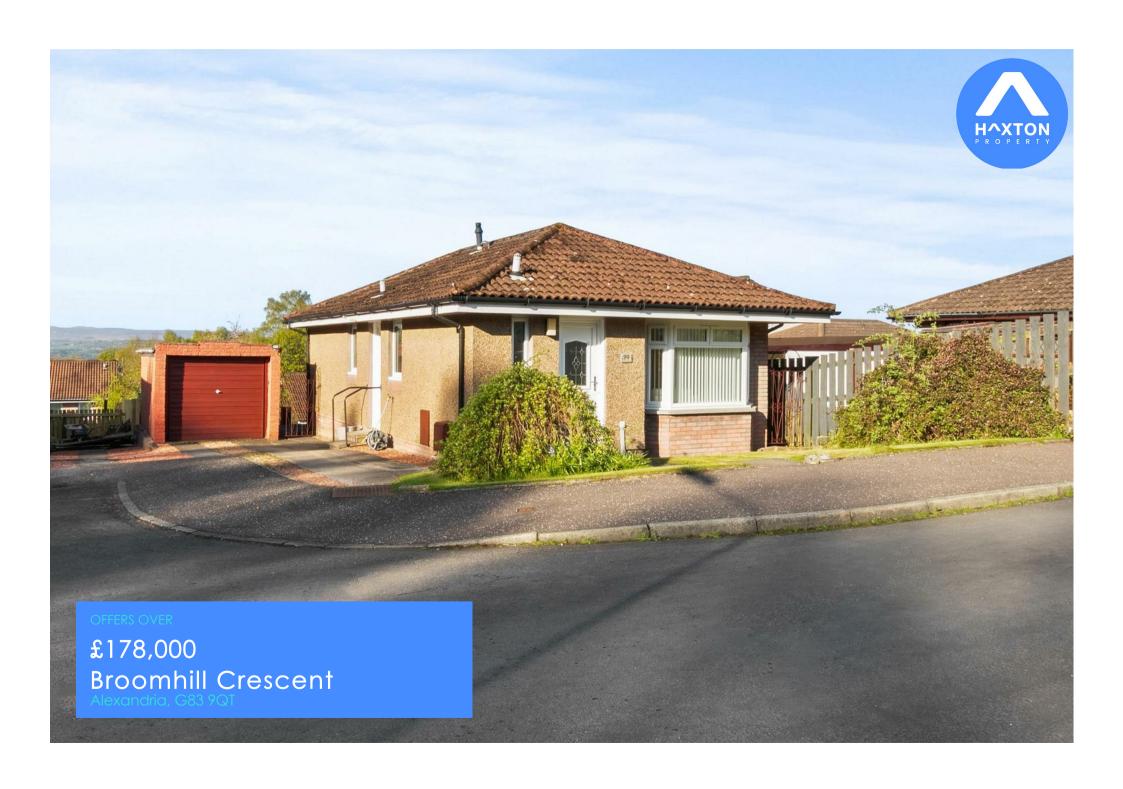

## PROPERTY SUMMARY

\*\*\* CLOSING DATE THURSDAY 15TH MAY AT 15:00PM \*\*

Haxton Property have the privilege and honour to present this immaculate and beautifully presented two bedroom Detached Bungalow. This charming and elegant Detached Bungalow is se within a secluded cul-de-sac setting offering splendid rear views towards the countryside. This pleasing and delightful Detached Bungalow is in pristine condition, true walk-in condition throughout, the property has been meticulously well maintained and cared for and will no doubt generate significant interest levels, therefore, early viewing is strongly advisable.

This highly sought after Detached Bungalow is perfectly positioned with the added attraction of a side driveway and detached garage with the benefit of a side courtesy door. Internally, the immaculate accommodation comprises entrance hall, wc/plumbed cloaks with white two piece suite, bright and spacious bay windowed living room with dining area, modern fitted kitchen with an array of coloured gloss floor standing and wall mounted units incorporating gas hob, electric oven, extractor hood, washing machine, separate fridge and freezer included, contemporary work top surfaces with co-ordinating splash back, stainless steel sink with mixer tap, side access door allowing access to driveway, garage and garden grounds. Inner hallway with store cupboar allows access to the two double sized bedrooms and three-piece shower room comprising low flush wc, vanity unit incorporating wash hand basin, shower cubicle with sliding door and chrome twin shower head. The property has the further enhancements of double glazing and gas central heating. Contemporary internal doors and flooring, the sellers have recently undergone interior pointing in neutral tones.