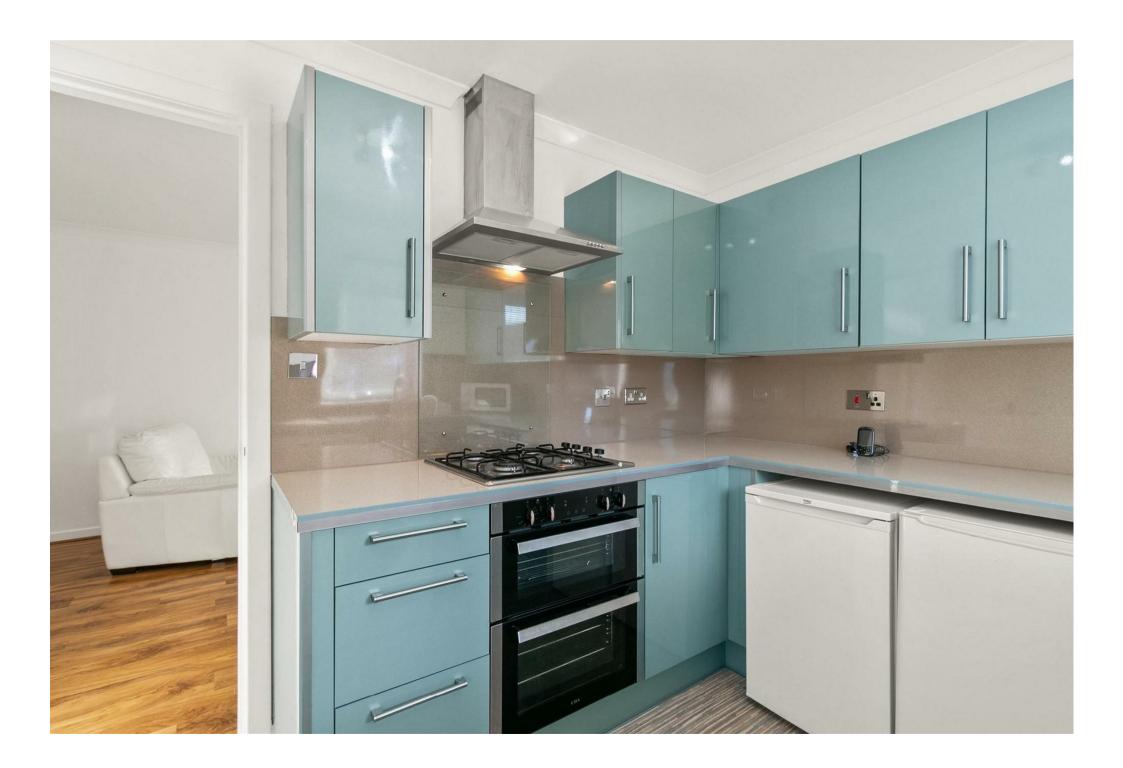

This highly sought after Detached Bungalow is perfectly positioned with the added attraction of a side driveway and detached garage with the benefit of a side courtesy door. Internally, the immaculate accommodation comprises entrance hall, wc/plumbed cloaks with white two piece suite, bright and spacious bay windowed living room with dining area, modern fitted kitchen with an array of coloured gloss floor standing and wall mounted units incorporating gas hob, electric oven, extractor hood, washing machine, separate fridge and freezer included, contemporary work top surfaces with co-ordinating splash back, stainless steel sink with mixer tap, side access door allowing access to driveway, garage and garden grounds. Inner hallway with store cupboar allows access to the two double sized bedrooms and three-piece shower room comprising low flush wc, vanity unit incorporating wash hand basin, shower cubicle with sliding door and chrome twin shower head. The property has the further enhancements of double glazing and gas central heating. Contemporary internal doors and flooring, the sellers have recently undergone interior pointing in neutral tones.