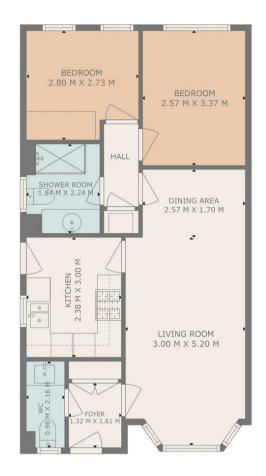

TOTAL: 56 m2 FLOOR 1: 56 m2 THIS PLAN IS FOR LAYOUT GUIDANCE ONLY AND SHOULD NOT BE RELIED UPON AS FACT **LOCAL AUTHORITY** West Dunbartonshire