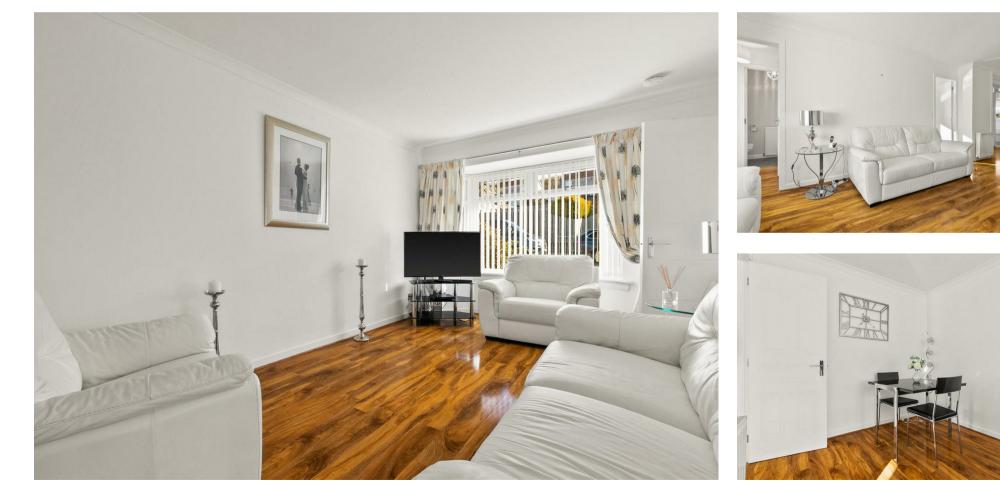

This highly sought after Detached Bungalow is perfectly positioned with the added attraction of a side driveway and detached garage with the benefit of a side courtesy door. Internally, the immaculate accommodation comprises entrance hall, wc/plumbed cloaks with white two piece suite, bright and spacious bay windowed living room with dining area, modern fitted kitchen with an array of coloured gloss floor standing and wall mounted units incorporating gas hab, electric oven, extractor hood, washing machine, separate fridge and freezer included, contemporary work top surfaces with co-ordinating splash back, stainless steel sink with mixer tap, side access door allowing access to driveway, garage and garden grounds. Inner hallway with store cupboarc allows access to the two double sized bedrooms and three-piece shower room comprising low flush wc, vanity unit incorporating wash hand basin, shower cubicle with sliding door and chrome twin shower head. The property has the further enhancements of double glazing and gas central heating. Contemporary internal doors and flooring, the sellers have recently undergone interior painting in neutral tones.