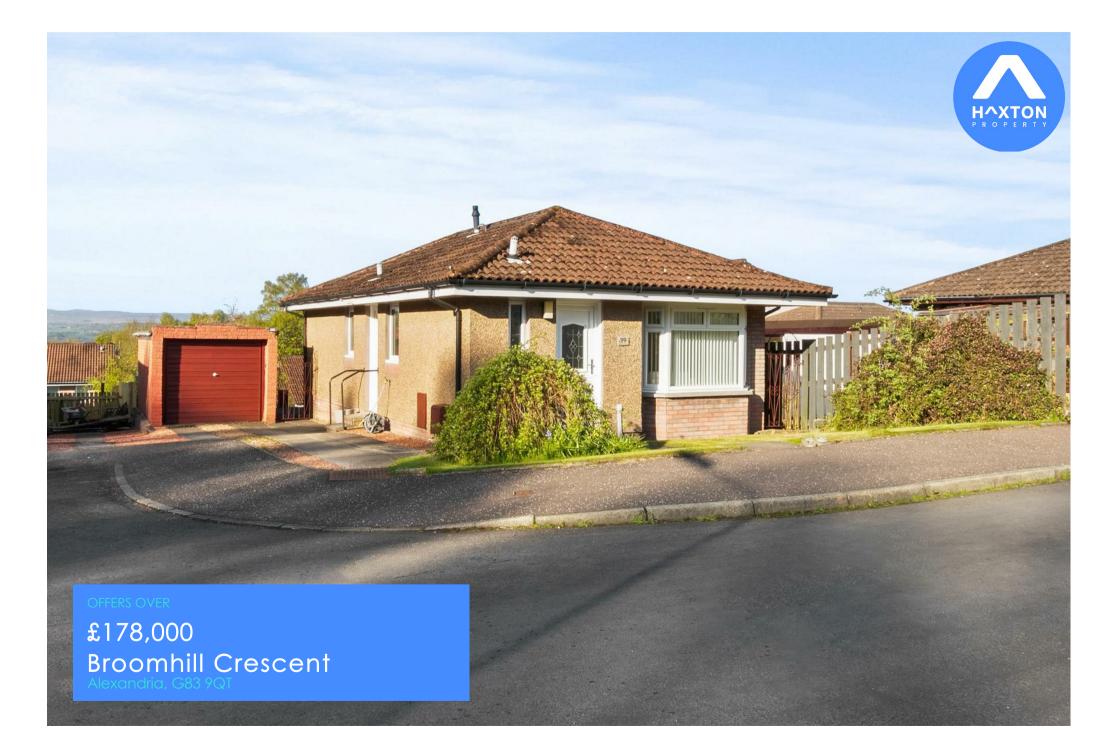

## **PROPERTY SUMMARY**

Haxton Property have the privilege and honour to present this immaculate and beautifully presented two bedroom Detached Bungalow. This charming and elegant Detached Bungalow is set within a secluded cul-de-sac setting offering splendid rear views towards the countryside. This pleasing and delightful Detached Bungalow is in pristine condition, true walk-in condition throughout, the property has been meticulously well maintained and cared for and will no doubt generate significant interest levels, therefore, early viewing is strongly advisable.

This highly sought after Detached Bungalow is perfectly positioned with the added attraction of a side driveway and detached garage with the benefit of a side courtesy door. Internally, the immaculate accommodation comprises entrance hall, wc/plumbed cloaks with white two piece suite, bright and spacious bay windowed living room with dining area, modern fitted kitchen with an array of coloured gloss floor standing and wall mounted units incorporating gas hab, electric oven, extractor hood, washing machine, separate fridge and freezer included, contemporary work top surfaces with co-ordinating splash back, stainless steel sink with mixer tap, side access door allowing access to driveway, garage and garden grounds. Inner hallway with store cupboarc allows access to the two double sized bedrooms and three-piece shower room comprising low flush wc, vanity unit incorporating wash hand basin, shower cubicle with sliding door and chrome twin shower head. The property has the further enhancements of double glazing and gas central heating. Contemporary internal doors and flooring, the sellers have recently undergone interior painting in neutral tones.