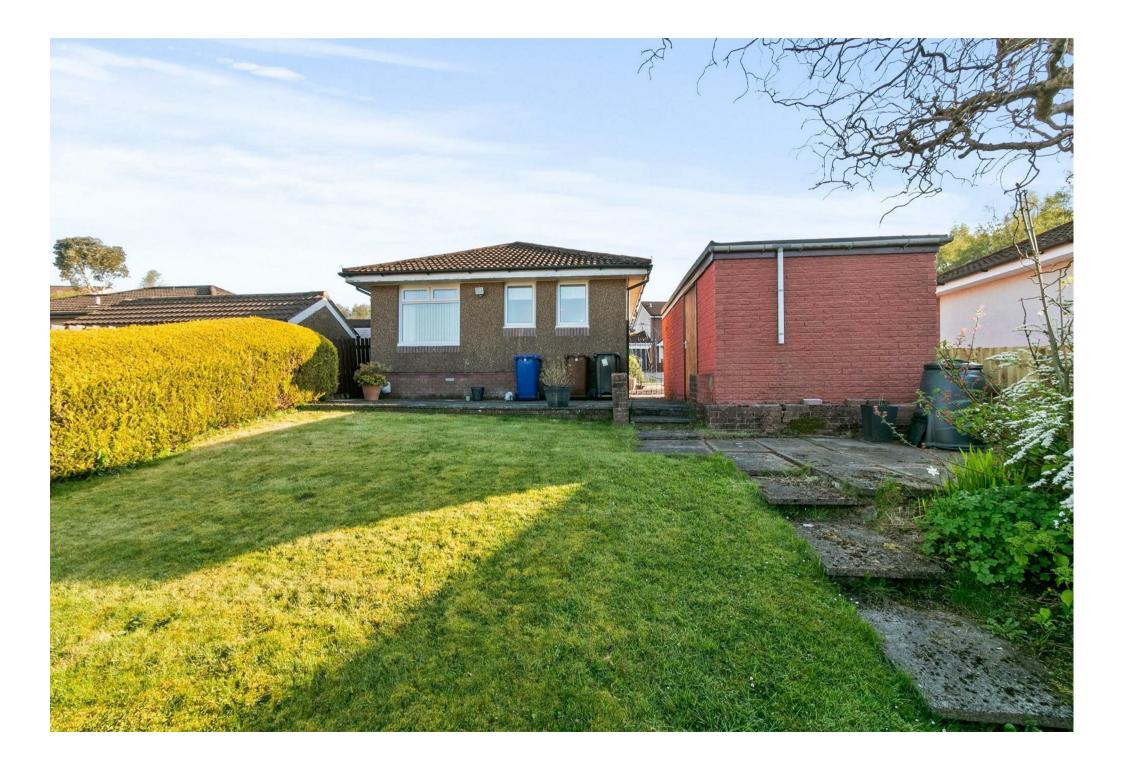

## **PROPERTY SUMMARY**

Haxton Property have the privilege and honour to present this immaculate and beautifully presented two bedroom Detached Bungalow. This charming and elegant Detached Bungalow is set within a secluded cul-de-sac setting offering splendid rear views towards the countryside. This pleasing and delightful Detached Bungalow is in pristine condition, true walk-in condition throughout, the property has been meticulously well maintained and cared for and will no doubt generate significant interest levels, therefore, early viewing is strongly advisable.

This highly sought after Detached Bungalow is perfectly positioned with the added attraction of a side driveway and detached garage with the benefit of a side courtesy door. Internally, the immaculate accommodation comprises entrance hall, wc/plumbed cloaks with white two piece suite, bright and spacious bay windowed living room with dining area, modern fitted kitchen with an array of coloured gloss floor standing and wall mounted units incorporating gas hab, electric oven, extractor hood, washing machine, separate fridge and freezer included, contemporary work top surfaces with co-ordinating splash back, stainless steel sink with mixer tap, side access door allowing access to driveway, garage and garden grounds. Inner hallway with store cupboarc allows access to the two double sized bedrooms and three-piece shower room comprising low flush wc, vanity unit incorporating wash hand basin, shower cubicle with sliding door and chrome twin shower head. The property has the further enhancements of double glazing and gas central heating. Contemporary internal doors and flooring, the sellers have recently undergone interior painting in neutral tones.