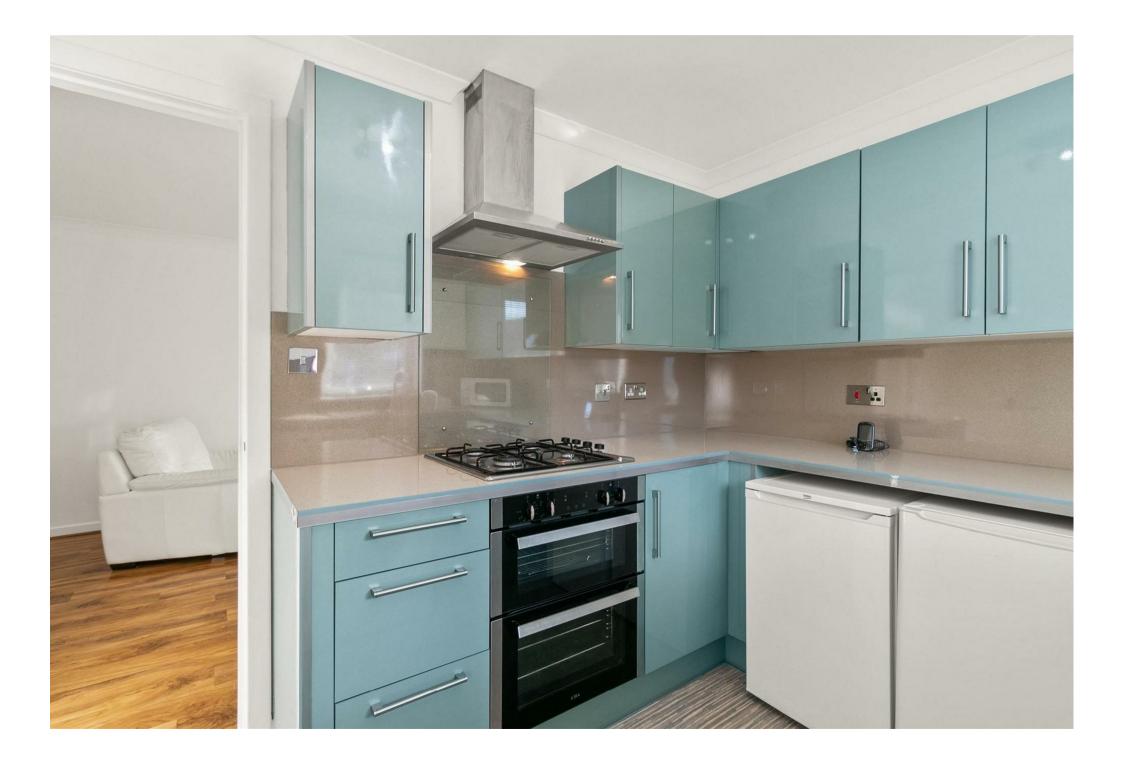

This highly sought after Detached Bungalow is perfectly positioned with the added attraction of a side driveway and detached garage with the benefit of a side courtesy door. Internally, the immaculate accommodation comprises entrance hall, wc/plumbed cloaks with white two piece suite, bright and spacious bay windowed living room with dining area, modern fitted kitchen with an array of coloured gloss floor standing and wall mounted units incorporating gas hab, electric oven, extractor hood, washing machine, separate fridge and freezer included, contemporary work top surfaces with co-ordinating splash back, stainless steel sink with mixer tap, side access door allowing access to driveway, garage and garden grounds. Inner hallway with store cupboarc allows access to the two double sized bedrooms and three-piece shower room comprising low flush wc, vanity unit incorporating wash hand basin, shower cubicle with sliding door and chrome twin shower head. The property has the further enhancements of double glazing and gas central heating. Contemporary internal doors and flooring, the sellers have recently undergone interior painting in neutral tones.