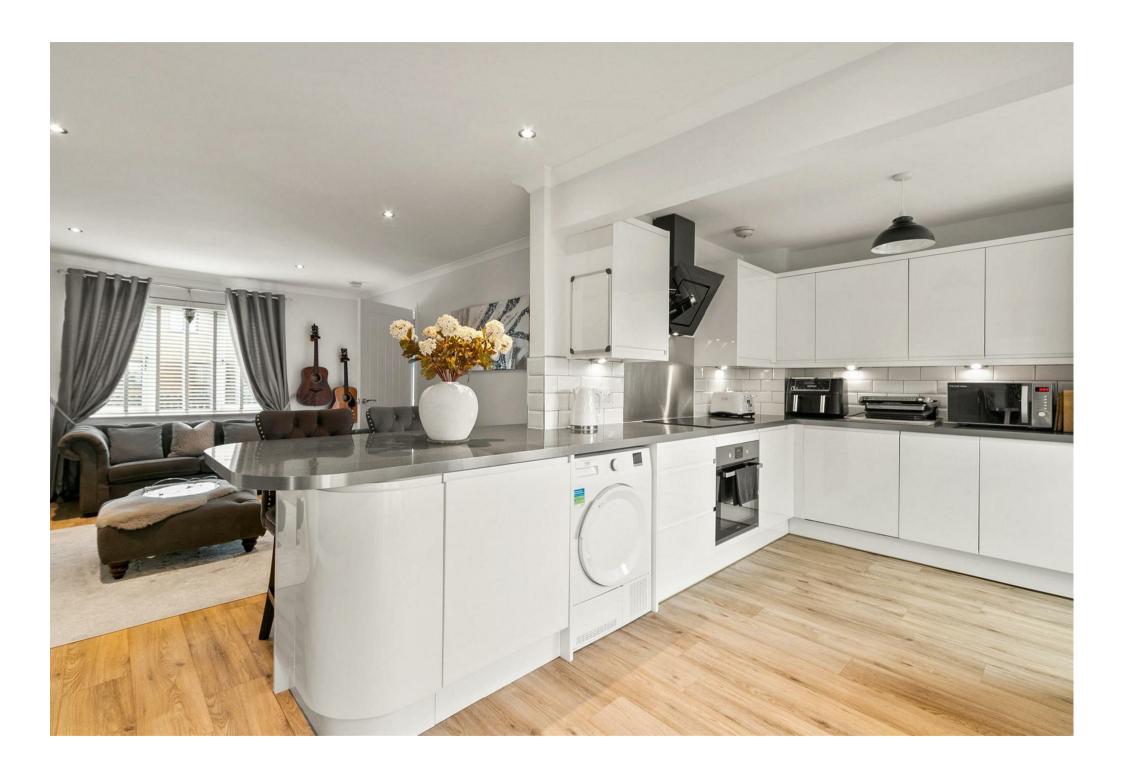

This magnificent home commands internal inspection to fully appreciate the attention to detail throughout

The accommodation comprises bright welcoming reception hallway, modern plumbed cloaks with white two-piece suite, stylish and sophisticated open plan tamily living, dining and kitchen space; the living room itself features a white gloss media wall with graceful wall panelling flowing through to the luxurious and well-appointed "Wren" fitted kitchen, the kitchen itself hosts an array of white gloss wall mounted and floor standing base units incorporating stainless steel sink unit with one and half bowls and mixer tap, feature under unit display lighting, contemporary worktop surfaces, modern white splash back filling, integrated electric hob, oven and extractor hood, fridge/freezer, space and plumbing for washing machine and other appliances, the kitchen had the added attraction of two separate breakfast bars with stylish grey velvet bar stools, the kitchen also provides direct access onto the rear enclosed garden grounds via sliding patio doors or the back door.