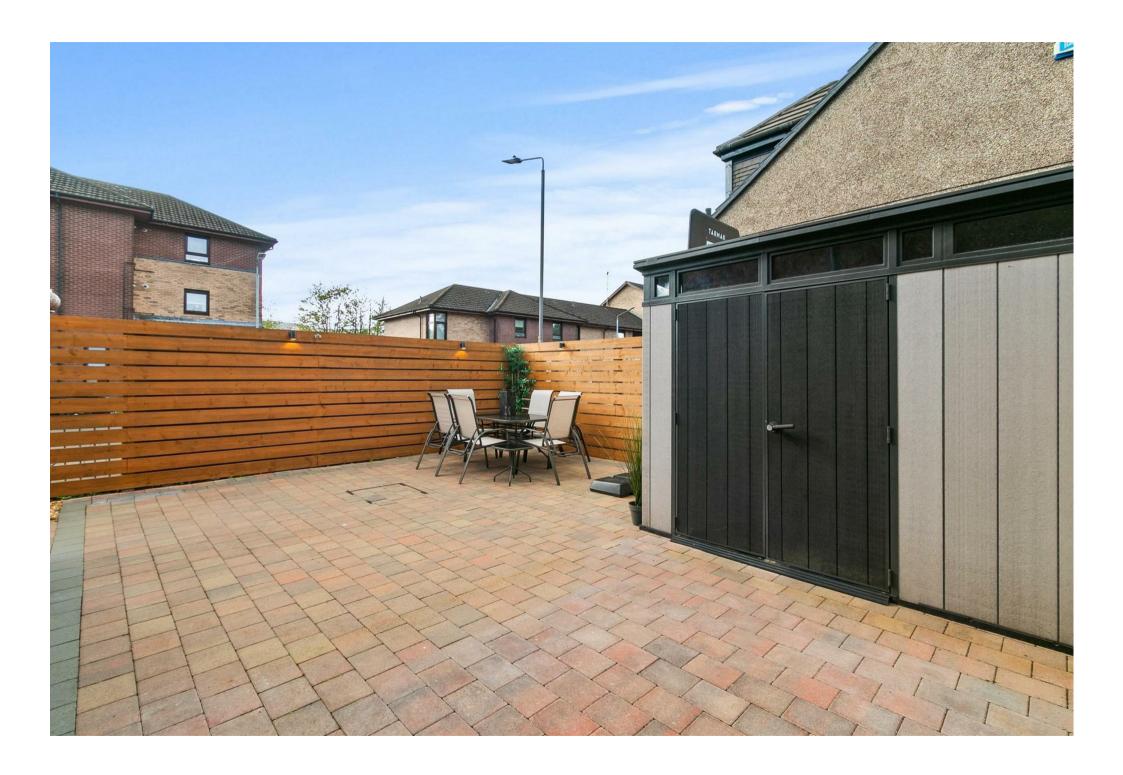

#### PROPERTY SUMMARY

\*\*\* CLOSING DATE TUESDAY 6TH MAY 2025 at 12.00 NOON \*\*

Unquestionably a truly stunning and beautifully presented three-bedroom End Terrace Villa enjoying a preferrable corner position within a desirable and highly sought after location. This elegant and exemplary family home has been extensively refurbished by the current owners and is in pristine condition throughout.

This magnificent home commands internal inspection to fully appreciate the attention to detail throughout

The accommodation comprises bright welcoming reception hallway, modern plumbed cloaks with white two-piece suite, stylish and sophisticated open plan tamily living, dining and kitchen space; the living room itself features a white gloss media wall with graceful wall panelling flowing through to the luxurious and well-appointed "Wren" fitted kitchen, the kitchen itself hosts an array of white gloss wall mounted and floor standing base units incorporating stainless steel sink unit with one and half bowls and mixer tap, feature under unit display lighting, contemporary worktop surfaces, modern white splash back filling, integrated electric hob, oven and extractor hood, fridge/freezer, space and plumbing for washing machine and other appliances, the kitchen had the added attraction of two separate breakfast bars with stylish grey velvet bar stools, the kitchen also provides direct access onto the rear enclosed garden grounds via sliding patio doors or the back door.