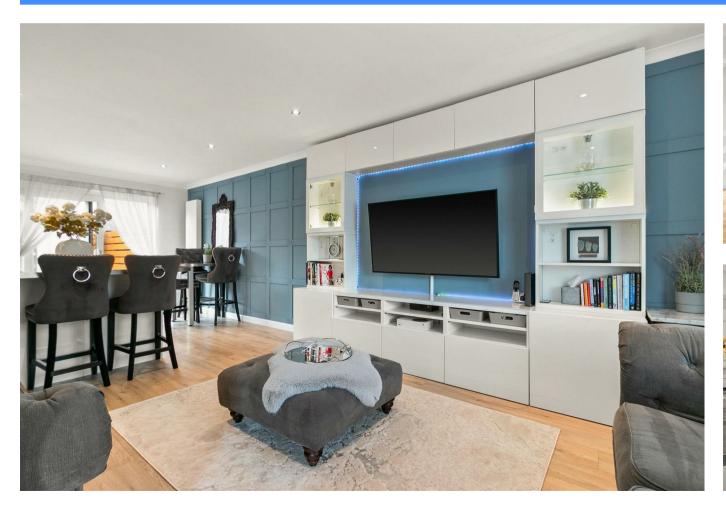

This magnificent home commands internal inspection to fully appreciate the attention to detail throughout

The accommodation comprises bright welcoming reception hallway, modern plumbed cloaks with white two-piece suite, stylish and sophisticated open plan tamily living, dining and kitchen space; the living room itself features a white gloss media wall with graceful wall panelling flowing through to the luxurious and well-appointed "Wren" fitted kitchen, the kitchen itself hosts an array of white gloss wall mounted and floor standing base units incorporating stainless steel sink unit with one and half bowls and mixer tap, feature under unit display lighting, contemporary worktop surfaces, modern white splash back filling, integrated electric hob, oven and extractor hood, fridge/freezer, space and plumbing for washing machine and other appliances, the kitchen had the added attraction of two separate breakfast bars with stylish grey velvet bar stools, the kitchen also provides direct access onto the rear enclosed garden grounds via sliding patio doors or the back door.