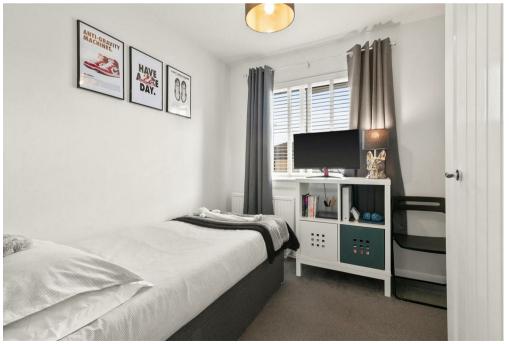

This magnificent home commands internal inspection to fully appreciate the attention to detail throughout

The accommodation comprises bright welcoming reception hallway, modern plumbed cloaks with white two-piece suite, stylish and sophisticated open plan tamily living, dining and kitchen space; the living room itself features a white gloss media wall with graceful wall panelling flowing through to the luxurious and well-appointed "Wren" fitted kitchen, the kitchen itself hosts an array of white gloss wall mounted and floor standing base units incorporating stainless steel sink unit with one and half bowls and mixer tap, feature under unit display lighting, contemporary worktop surfaces, modern white splash back filling, integrated electric hob, oven and extractor hood, fridge/freezer, space and plumbing for washing machine and other appliances, the kitchen had the added attraction of two separate breakfast bars with stylish grey velvet bar stools, the kitchen also provides direct access onto the rear enclosed garden grounds via sliding patio doors or the back door.