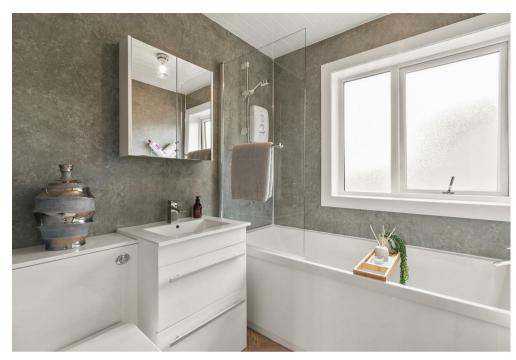

This magnificent home commands internal inspection to fully appreciate the attention to detail throughout

The accommodation comprises bright welcoming reception hallway, modern plumbed cloaks with white two-piece suite, stylish and sophisticated open plan tamily living, dining and kitchen space; the living room itself features a white gloss media wall with graceful wall panelling flowing through to the luxurious and well-appointed "Wren" fitted kitchen, the kitchen itself hosts an array of white gloss wall mounted and floor standing base units incorporating stainless steel sink unit with one and half bowls and mixer tap, feature under unit display lighting, contemporary worktop surfaces, modern white splash back filling, integrated electric hob, oven and extractor hood, fridge/freezer, space and plumbing for washing machine and other appliances, the kitchen had the added attraction of two separate breakfast bars with stylish grey velvet bar stools, the kitchen also provides direct access onto the rear enclosed garden grounds via sliding patio doors or the back door.