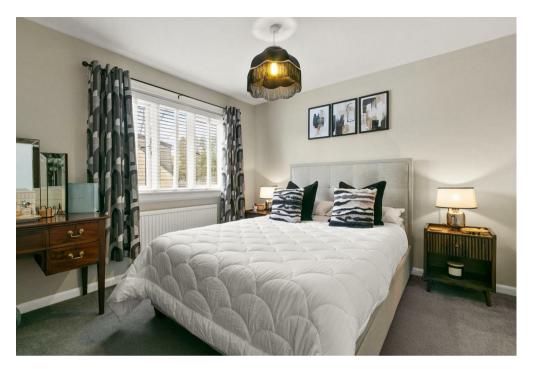

This magnificent home commands internal inspection to fully appreciate the attention to detail throughout

The accommodation comprises bright welcoming reception hallway, modern plumbed cloaks with white two-piece suite, stylish and sophisticated open plan tamily living, dining and kitchen space; the living room itself features a white gloss media wall with graceful wall panelling flowing through to the luxurious and well-appointed "Wren" fitted kitchen, the kitchen itself hosts an array of white gloss wall mounted and floor standing base units incorporating stainless steel sink unit with one and half bowls and mixer tap, feature under unit display lighting, contemporary worktop surfaces, modern white splash back filling, integrated electric hob, oven and extractor hood, fridge/freezer, space and plumbing for washing machine and other appliances, the kitchen had the added attraction of two separate breakfast bars with stylish grey velvet bar stools, the kitchen also provides direct access onto the rear enclosed garden grounds via sliding patio doors or the back door.