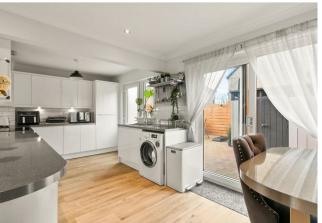

This magnificent home commands internal inspection to fully appreciate the attention to detail throughout

The accommodation comprises bright welcoming reception hallway, modern plumbed cloaks with white two-piece suite, stylish and sophisticated open plan tamily living, dining and kitchen space; the living room itself features a white gloss media wall with graceful wall panelling flowing through to the luxurious and well-appointed "Wren" fitted kitchen, the kitchen itself hosts an array of white gloss wall mounted and floor standing base units incorporating stainless steel sink unit with one and half bowls and mixer tap, feature under unit display lighting, contemporary worktop surfaces, modern white splash back filling, integrated electric hob, oven and extractor hood, fridge/freezer, space and plumbing for washing machine and other appliances, the kitchen had the added attraction of two separate breakfast bars with stylish grey velvet bar stools, the kitchen also provides direct access onto the rear enclosed garden grounds via sliding patio doors or the back door.