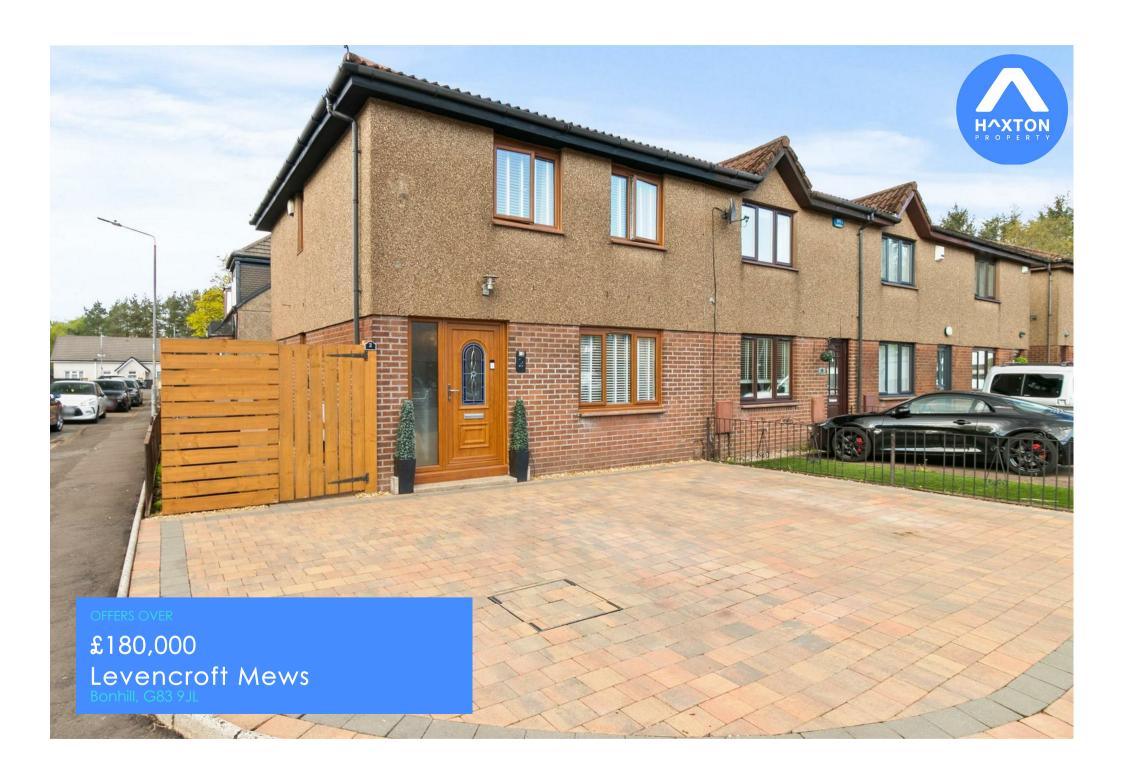

#### PROPERTY SUMMARY

\*\*\* CLOSING DATE TUESDAY 6TH MAY 2025 at 12.00 NOON \*\*

Unquestionably a truly stunning and beautifully presented three-bedroom End Terrace Villa enjoying a preferrable corner position within a desirable and highly sought after location. This elegant and exemplary family home has been extensively refurbished by the current owners and is in pristine condition throughout.

This magnificent home commands internal inspection to fully appreciate the attention to detail throughout

The accommodation comprises bright welcoming reception hallway, modern plumbed cloaks with white two-piece suite, stylish and sophisticated open plan tamily living, dining and kitchen space; the living room itself features a white gloss media wall with graceful wall panelling flowing through to the luxurious and well-appointed "Wren" fitted kitchen, the kitchen itself hosts an array of white gloss wall mounted and floor standing base units incorporating stainless steel sink unit with one and half bowls and mixer tap, feature under unit display lighting, contemporary worktop surfaces, modern white splash back filling, integrated electric hob, oven and extractor hood, fridge/freezer, space and plumbing for washing machine and other appliances, the kitchen had the added attraction of two separate breakfast bars with stylish grey velvet bar stools, the kitchen also provides direct access onto the rear enclosed garden grounds via sliding patio doors or the back door.