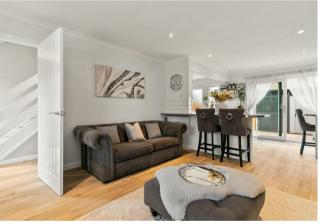

This magnificent home commands internal inspection to fully appreciate the attention to detail throughout

The accommodation comprises bright welcoming reception hallway, modern plumbed cloaks with white two-piece suite, stylish and sophisticated open plan tamily living, dining and kitchen space; the living room itself features a white gloss media wall with graceful wall panelling flowing through to the luxurious and well-appointed "Wren" fitted kitchen, the kitchen itself hosts an array of white gloss wall mounted and floor standing base units incorporating stainless steel sink unit with one and half bowls and mixer tap, feature under unit display lighting, contemporary worktop surfaces, modern white splash back filling, integrated electric hob, oven and extractor hood, fridge/freezer, space and plumbing for washing machine and other appliances, the kitchen had the added attraction of two separate breakfast bars with stylish grey velvet bar stools, the kitchen also provides direct access onto the rear enclosed garden grounds via sliding patio doors or the back door.